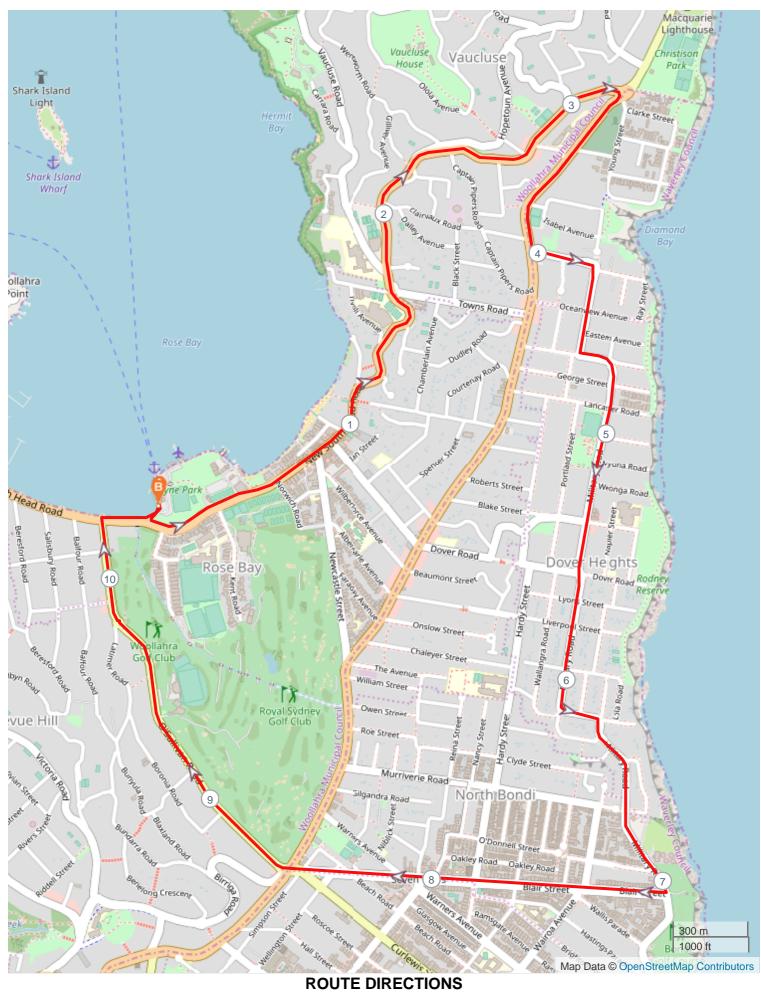

## SS C2S Sneak Peek 10km

| No | Km     | Turn | Directions                                                                                   |
|----|--------|------|----------------------------------------------------------------------------------------------|
| 1  | 0.000  |      | Start by turning left onto Rose Bay Cycleway/ New South Head Road                            |
| 2  | 3.186  | 7    | Stay right and turn right onto Old South Head Road                                           |
| 3  | 3.982  | ÷    | Turn left onto Military Road, follow Military Road to Bondi Golf Course                      |
| 4  | 7.056  | Ч    | Turn right onto Blair Street continue to Old South Head Road                                 |
| 5  | 8.546  |      | Cross Old South Head Road continue onto O'Sullivan Road until you get to New South Head Road |
| 6  | 10.238 | ≯    | Turn right onto New South Head Road/Rose Bay Cycleway                                        |
| 7  | 10.426 | R    | Keep left continue to finish                                                                 |
| 8  | 10.490 |      | FINISH                                                                                       |