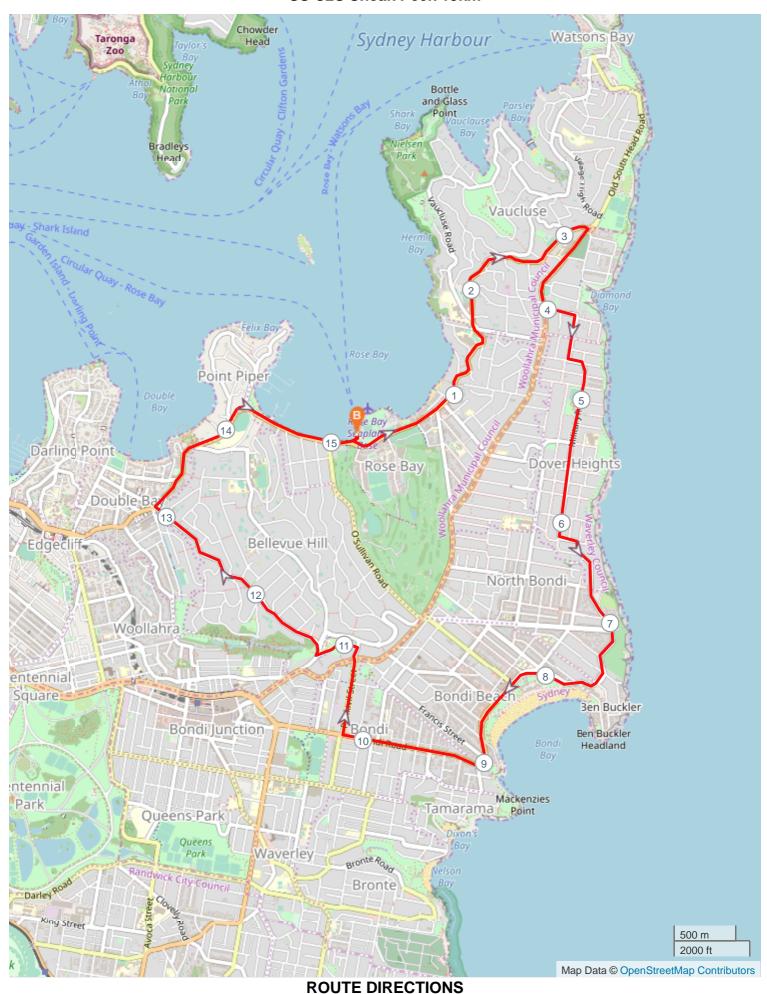

## SS C2S Sneak Peek 15km

Page 1

**Turn Directions** 

Km

No

| No | Km     | Turn     | Directions                                                                                     |
|----|--------|----------|------------------------------------------------------------------------------------------------|
| 1  | 0.000  |          | Start by turning left onto Rose Bay Cycleway/ New South Head Road                              |
| 2  | 3.186  | 7        | Stay right and turn right onto Old South Head Road                                             |
| 3  | 3.982  | <b>←</b> | Turn left onto Military Road, follow Military Road to Bondi Golf Course                        |
| 4  | 7.424  | 7        | Keep right onto Campbell Parade                                                                |
| 5  | 8.843  |          | Keep left onto Campbell Parade continue to the right onto Bondi Road                           |
| 6  | 10.156 | <b>→</b> | Turn right onto Penkivil Street                                                                |
| 7  | 10.876 | <b>←</b> | Turn left through park Bellevue Hill Lookout to Bellevue Park Road                             |
| 8  | 11.243 | Ä        | Turn right onto Victoria Road, stay left continue onto Bellevue Road until New South Head Road |
| 9  | 13.098 | <b>→</b> | Turn right onto New South Head Road                                                            |
| 10 | 15.137 |          | Keep left to finish                                                                            |
| 11 | 15.249 |          | FINISH                                                                                         |