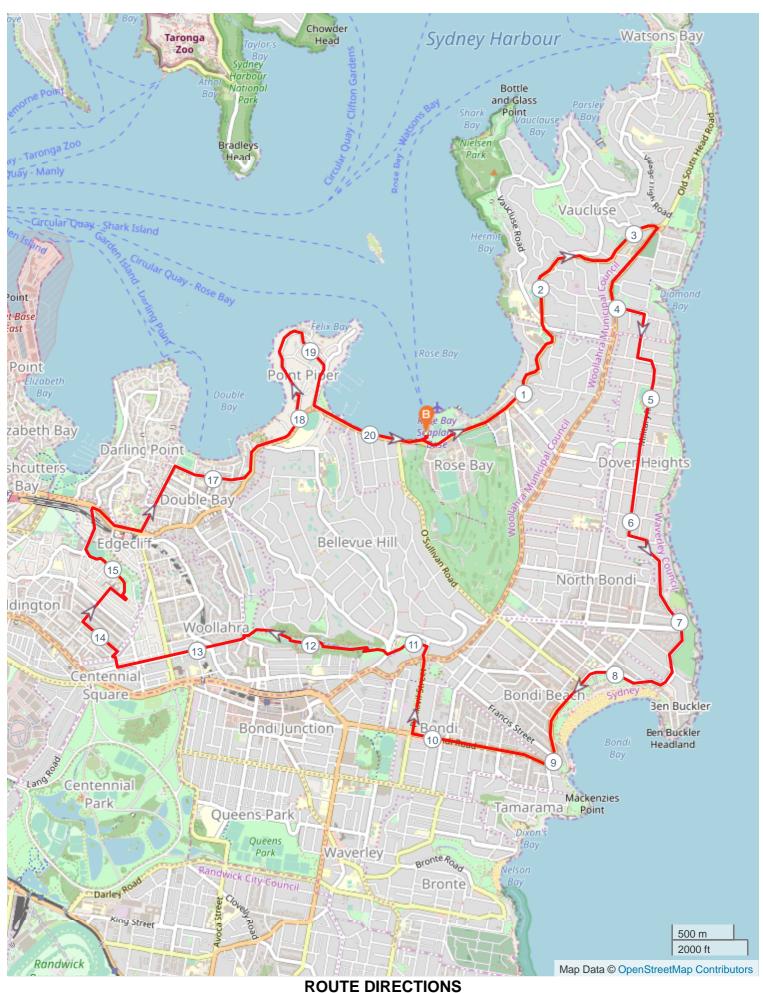

## SS C2S Sneak Peek 20km

Page 1

**Turn Directions** 

No

Km

| No | Km     | Turn     | Directions                                                                                                            |
|----|--------|----------|-----------------------------------------------------------------------------------------------------------------------|
| 1  | 0.000  |          | Start by turning left onto Rose Bay Cycleway/ New South Head Road                                                     |
| 2  | 3.186  | 7        | Stay right and turn right onto Old South Head Road                                                                    |
| 3  | 3.982  | <b>←</b> | Turn left onto Military Road, follow Military Road to Bondi Golf Course                                               |
| 4  | 7.424  | 7        | Keep right onto Campbell Parade                                                                                       |
| 5  | 8.843  |          | Keep left onto Campbell Parade continue to the right onto Bondi Road                                                  |
| 6  | 10.156 | <b>→</b> | Turn right onto Penkivil Street                                                                                       |
| 7  | 10.876 | <b>←</b> | Turn left through park Bellevue Hill Lookout to Bellevue Park Road                                                    |
| 8  | 11.234 | 7        | Cross Victoria Road continue through park onto Cooper Creek Path                                                      |
| 9  | 12.377 | +        | Turn left onto Suttie Road                                                                                            |
| 10 | 12.576 | +        | Turn left onto Manning Road, turn right onto Attunga Street cross Edgecliff Road continue onto Queen Street           |
| 11 | 13.638 | <b>→</b> | Turn right onto Halls Lane, turn left onto Rush Street, turn right onto Jersey Road, turn left onto Paddington Street |
| 12 | 14.160 | <b>→</b> | Turn right onto Elizabeth Street                                                                                      |
| 13 | 14.522 | <b>→</b> | Turn right onto Harris Street continue through Trumper Park                                                           |
| 14 | 15.151 | 7        | Keep right go around oval continue onto Glenmore Road                                                                 |
| 15 | 15.632 | <b>→</b> | Turn right onto New South Head Road                                                                                   |
| 16 | 16.079 | <b>←</b> | Turn left onto Ocean Avenue                                                                                           |
| 17 | 16.681 | <b>→</b> | Turn right onto William Street                                                                                        |
| 18 | 17.275 | +        | Turn left onto Rose Bay Cycleway/New South Head Road                                                                  |
| 19 | 17.967 | <b>←</b> | Turn left onto Wolseley Road                                                                                          |
| 20 | 18.176 | <b>←</b> | Turn left onto Wolseley Road                                                                                          |
| 21 | 18.848 | <b>→</b> | Turn right onto Wyuna Road                                                                                            |
| 22 | 19.509 | <b>←</b> | Turn left onto Rose Bay Cycleway/New South Head Road                                                                  |
| 23 | 20.392 |          | Keep left to finish                                                                                                   |
| 24 | 20.503 |          | FINISH                                                                                                                |