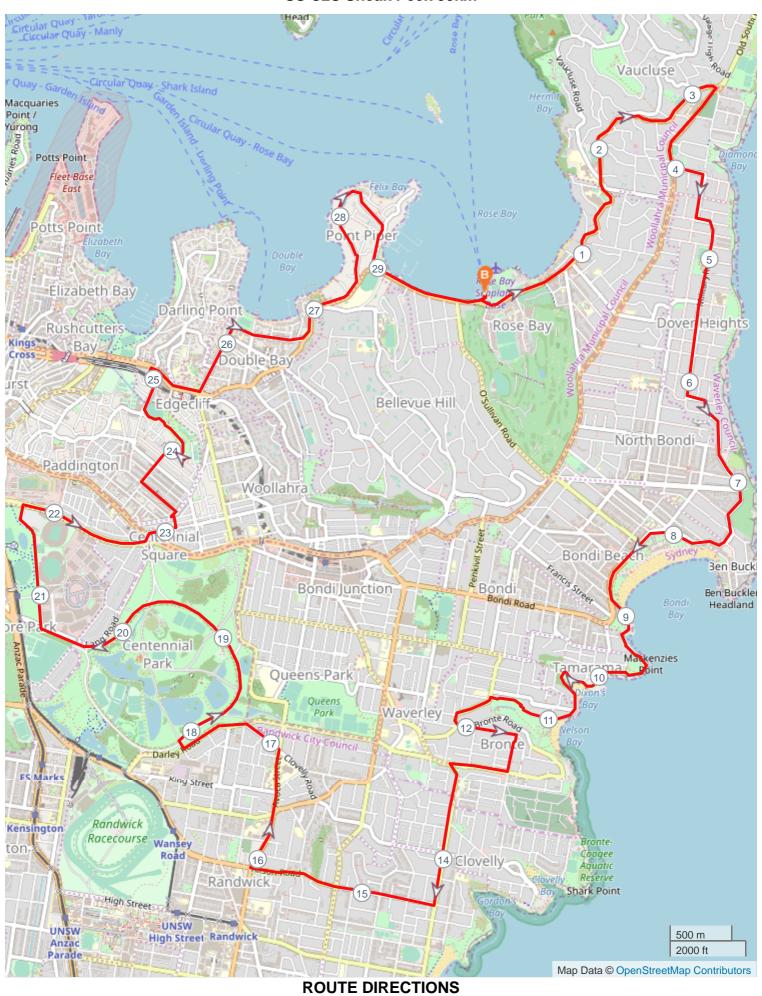

## SS C2S Sneak Peek 30km

Page 1

**Turn Directions** 

No

Km

| No | Km     | Turn     | Directions                                                                                                       |
|----|--------|----------|------------------------------------------------------------------------------------------------------------------|
| 1  | 0.000  |          | Start by turning left onto Rose Bay Cycleway/ New South Head Road                                                |
| 2  | 3.186  | 7        | Stay right and turn right onto Old South Head Road                                                               |
| 3  | 3.982  | <b>←</b> | Turn left onto Military Road, follow Military Road to Bondi Golf Course                                          |
| 4  | 7.424  | 7        | Keep right onto Campbell Parade                                                                                  |
| 5  | 8.829  | K        | Turn left onto Notts Avenue continue onto Eastern Beaches Coastal Walk                                           |
| 6  | 10.035 | <b>←</b> | Keep left onto Eastern Beaches Coastal Walk                                                                      |
| 7  | 10.922 |          | Continue onto Bronte Marine Drive and stay left onto Bayview Street through Bronte Park to Murray Street         |
| 8  | 11.526 | <b>←</b> | Turn left onto Murray Street                                                                                     |
| 9  | 11.924 | <b>←</b> | Turn left onto Bronte Road, stay right continue onto Gardyne Street                                              |
| 10 | 12.419 | <b>→</b> | Turn right onto St Thomas Street                                                                                 |
| 11 | 12.726 | <b>←</b> | Turn left onto MacPherson Street                                                                                 |
| 12 | 13.209 | <b>←</b> | Turn left onto Arden Street                                                                                      |
| 13 | 14.389 | 7        | Turn right onto Alison Road                                                                                      |
| 14 | 15.910 | <b>→</b> | Turn right onto Avoca Street                                                                                     |
| 15 | 16.904 | <b>←</b> | Turn left onto Clovelly Road                                                                                     |
| 16 | 17.245 | <b>←</b> | Turn left onto Darley Road                                                                                       |
| 17 | 17.804 | <b>→</b> | Turn right onto Parkes Drive then turn right onto Grand Drive continue around Centennial to Robertson Road Gates |
| 18 | 20.393 |          | Exit Centennial Park, turn right onto Driver Avenue                                                              |
| 19 | 21.759 | <b>→</b> | Turn right onto Moore Park Road                                                                                  |
| 20 | 22.802 | <b>←</b> | Turn left onto Lang Road cross Oxford Street continue onto Queen Street                                          |
| 21 | 23.098 | <b>←</b> | Turn left onto Halls Lane, turn left onto Rush Street, turn right onto Jersey Road                               |
| 22 | 23.265 | <b>←</b> | Turn left onto Paddington Street                                                                                 |
| 23 | 23.621 | <b>→</b> | Turn right onto Elizabeth Street                                                                                 |
| 24 | 23.983 | <b>→</b> | Turn right onto Harris Street continue through Trumper Park                                                      |
| 25 | 24.612 | 7        | Keep right go around oval continue onto Glenmore Road                                                            |
| 26 | 25.093 | <b>→</b> | Turn right onto New South Head Road                                                                              |
| 27 | 25.540 | <b>←</b> | Turn left onto Ocean Avenue                                                                                      |
| 28 | 26.141 | <b>→</b> | Turn right onto William Street                                                                                   |
| 29 | 26.736 | +        | Turn left onto Rose Bay Cycleway/New South Head Road                                                             |
| 30 | 27.428 | +        | Turn left onto Wolseley Road and stay left                                                                       |
| 31 | 28.309 | <b>→</b> | Turn right onto Wyuna Road                                                                                       |
| 32 | 28.969 | <b>←</b> | Turn left onto Rose Bay Cycleway/New South Head Road                                                             |
| 33 | 29.852 |          | Keep left to finish                                                                                              |
| 34 | 29.964 |          | FINISH                                                                                                           |