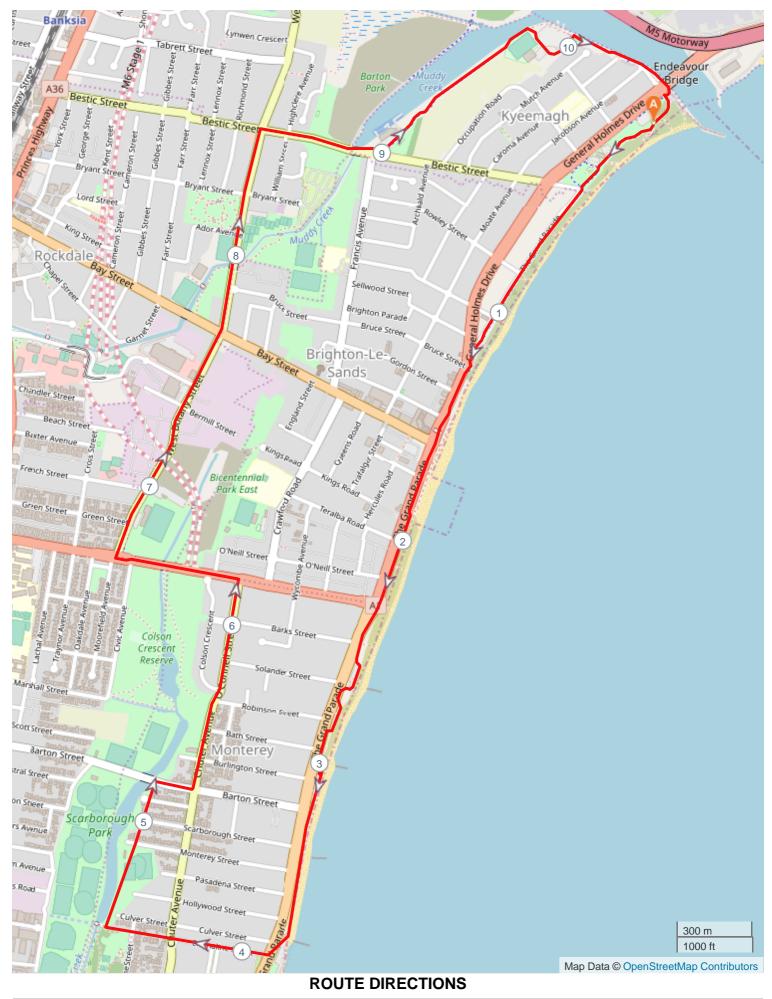

## SS Airport Adventure 10km

| No | Km     | Turn | Directions                                                                                         |
|----|--------|------|----------------------------------------------------------------------------------------------------|
| 1  | 0.000  |      | Start on Cook Park Trail and continue on Cook Park Trail for next 5km                              |
| 2  | 3.900  |      | Turn right onto Emmaline Street continue to end, turn right continue through park to Barton Street |
| 3  | 5.163  | →    | Turn right onto Barton Street then left onto Chuter Avenue                                         |
| 4  | 6.182  | ÷    | Turn left onto President Avenue then turn right onto West Botany Street                            |
| 5  | 8.509  | ≯    | Turn right onto Bestic Street                                                                      |
| 6  | 9.009  | ÷    | Turn left onto Cook Park Trail                                                                     |
| 7  | 9.778  | 7    | Keep right onto Cook Park Trail                                                                    |
| 8  | 10.049 | ≯    | Turn right onto Cook Park Trail                                                                    |
| 9  | 10.534 | ÷    | Turn left onto Cook Park Trail, continue to finish                                                 |
| 10 | 10.675 |      | FINISH                                                                                             |