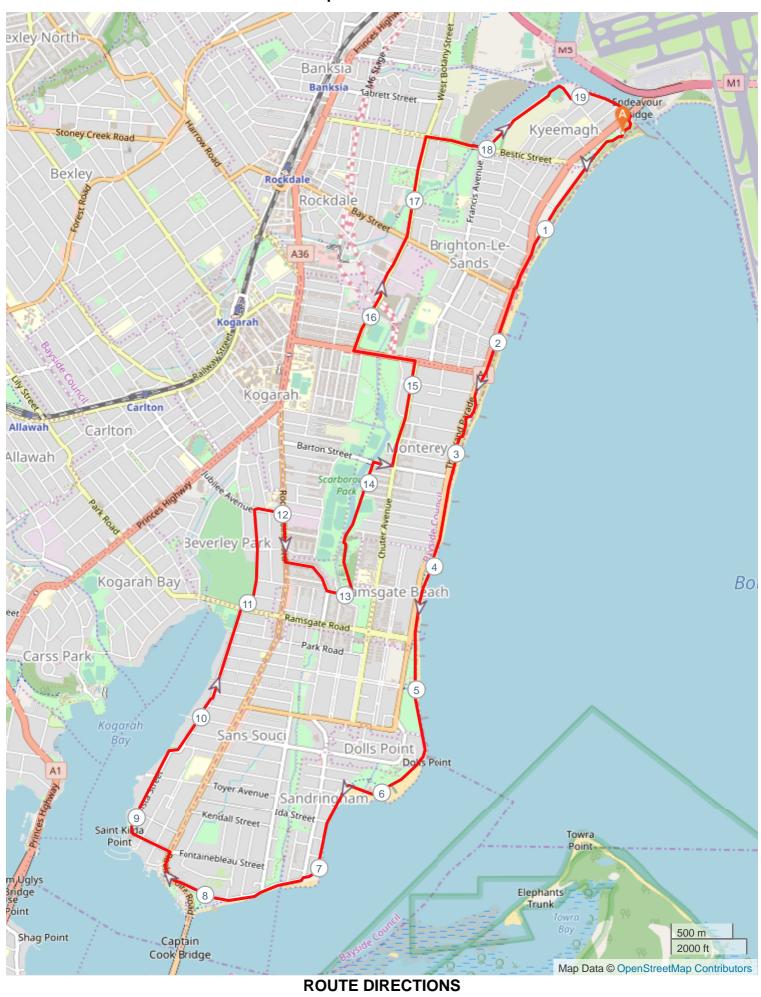

## SS Airport Adventure 20km

Page 1

**Turn Directions** 

Km

No

| No | Km     | Turn     | Directions                                                                                                                     |
|----|--------|----------|--------------------------------------------------------------------------------------------------------------------------------|
| 1  | 0.000  |          | Start on Cook Park Trail and continue on Cook Park Trail for next 6km                                                          |
| 2  | 6.289  | +        | Turn left onto Cook Park Trail                                                                                                 |
| 3  | 7.818  |          | Continue onto Fraters Avenue                                                                                                   |
| 4  | 8.264  | 7        | Turn right onto Rocky Point Road                                                                                               |
| 5  | 8.525  | Ľ        | Turn left onto Wellington Street, follow to the right onto Vista Street then becomes The Promenade continue onto The Promenade |
| 6  | 10.918 |          | Cross Ramsgate Road continue onto Targo Road                                                                                   |
| 7  | 11.081 | +        | Turn left onto Burgess Street                                                                                                  |
| 8  | 11.785 | <b>→</b> | Turn right onto Jubilee Avenue                                                                                                 |
| 9  | 12.023 | <b>→</b> | Turn right onto Rocky Point Road                                                                                               |
| 10 | 12.417 | +        | Turn left onto Margate Street                                                                                                  |
| 11 | 12.866 | +        | Turn left onto path to Tonbridge Street Reserve then veer left through Hawthorn Street Natural Area                            |
| 12 | 14.167 | <b>→</b> | Turn right onto Barton Street then left onto Chuter Avenue                                                                     |
| 13 | 15.186 | +        | Turn left onto President Avenue then turn right onto West Botany Street                                                        |
| 14 | 17.513 | <b>→</b> | Turn right onto Bestic Street                                                                                                  |
| 15 | 18.013 | +        | Turn left onto Cook Park Trail                                                                                                 |
| 16 | 18.782 | 7        | Keep right onto Cook Park Trail                                                                                                |
| 17 | 19.053 | <b>→</b> | Turn right onto Cook Park Trail                                                                                                |
| 18 | 19.538 | <b>←</b> | Turn left onto Cook Park Trail, continue to finish                                                                             |
| 19 | 19.679 |          | FINISH                                                                                                                         |