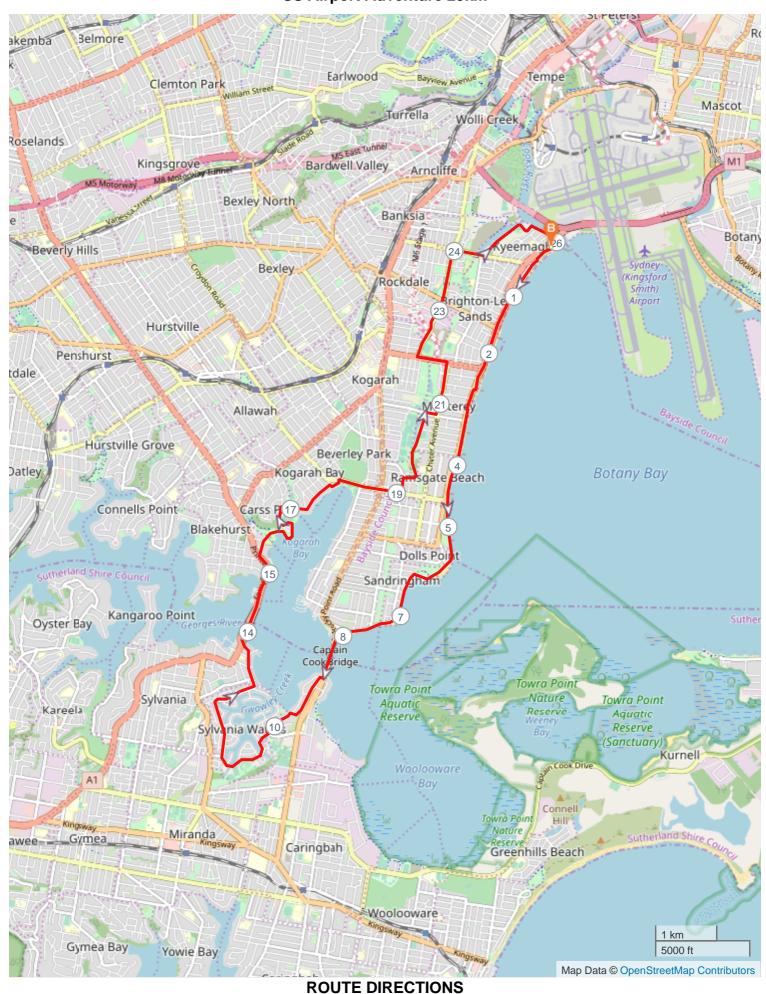

## SS Airport Adventure 25km

**Turn Directions** 

No

Km

| No | Km     | Turn     | Directions                                                                                                                                |
|----|--------|----------|-------------------------------------------------------------------------------------------------------------------------------------------|
| 1  | 0.000  |          | Start on Cook Park Trail and continue on Cook Park Trail for next 6km                                                                     |
| 2  | 6.289  | <b>+</b> | Turn left onto Cook Park Trail                                                                                                            |
| 3  | 8.070  | K        | Turn left onto Captain Cook Bridge, continue to other side                                                                                |
| 4  | 8.796  | <b>→</b> | At end of Captain Cook Bridge turn right then left onto Old Taren Point Road                                                              |
| 5  | 9.584  | <b>→</b> | Turn right onto Old Taren Point Road then left onto Holt Road                                                                             |
| 6  | 10.220 | <b>→</b> | Turn right onto Belgrave Esplanade                                                                                                        |
| 7  | 11.397 | <b>→</b> | Turn right onto Belgrave Esplanade                                                                                                        |
| 8  | 13.765 | 7        | Turn right onto Tom Ugly's Bridge continue to other end                                                                                   |
| 9  | 15.301 | <b>→</b> | Turn right onto Beach Street continue to Carrs Bush Park, go through park continue with water on your right, go past Carrs Cottage Museum |
| 10 | 16.240 | 7        | Keep right along waters edge                                                                                                              |
| 11 | 16.368 | K        | Turn left alongside Kogarah War Memorial Olympic Swimming Pool, then turn right onto Carwar Avenue                                        |
| 12 | 16.872 | <b>→</b> | Turn right onto Carlton Crescent                                                                                                          |
| 13 | 17.845 | <b>→</b> | Turn right onto Vaudan Street then right onto Ramsgate Road                                                                               |
| 14 | 19.089 | +        | Turn left onto Margate Street                                                                                                             |
| 15 | 19.347 | <b>→</b> | Turn right onto path to Tonbridge Street Reserve then veer left through Hawthorn Street Natural Area                                      |
| 16 | 20.648 | <b>→</b> | Turn right onto Barton Street then left onto Chuter Avenue                                                                                |
| 17 | 21.667 | <b>+</b> | Turn left onto President Avenue then turn right onto West Botany Street                                                                   |
| 18 | 23.995 | <b>→</b> | Turn right onto Bestic Street                                                                                                             |
| 19 | 24.494 | +        | Turn left onto Cook Park Trail                                                                                                            |
| 20 | 25.263 | 7        | Keep right onto Cook Park Trail                                                                                                           |
| 21 | 25.534 | <b>→</b> | Turn right onto Cook Park Trail                                                                                                           |
| 22 | 26.019 | +        | Turn left onto Cook Park Trail, continue to finish                                                                                        |
| 23 | 26.160 |          | FINISH                                                                                                                                    |