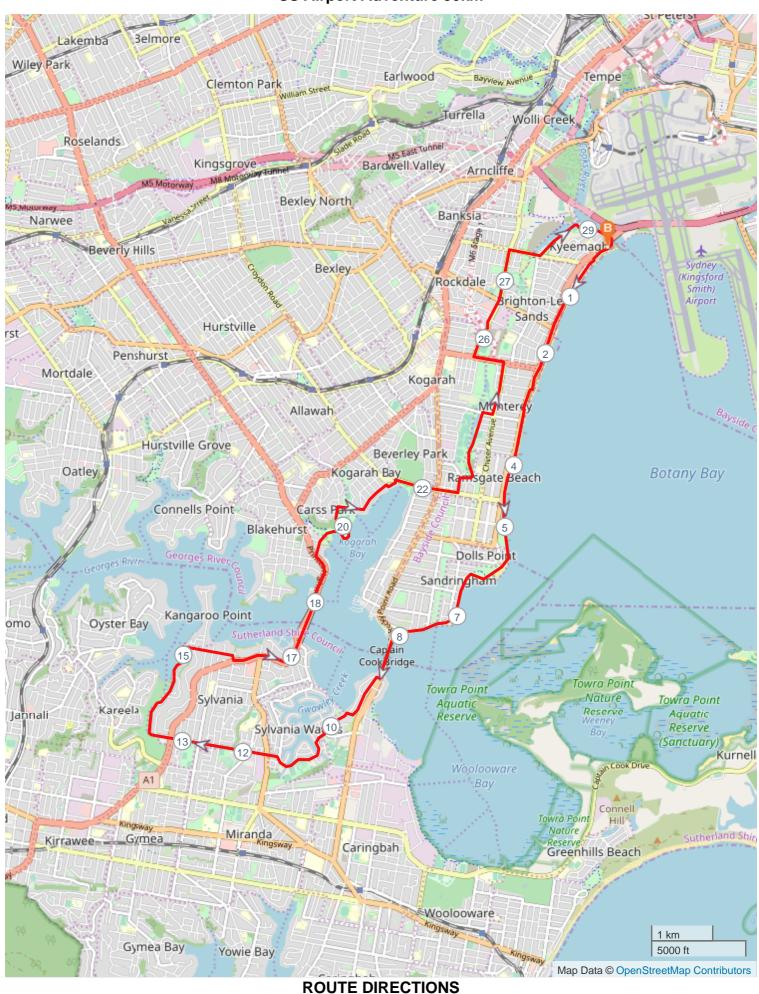

## SS Airport Adventure 30km

**Turn Directions** 

No

Km

| No | Km     | Turn        | Directions                                                                                                                                |
|----|--------|-------------|-------------------------------------------------------------------------------------------------------------------------------------------|
| 1  | 0.000  |             | Start on Cook Park Trail and continue on Cook Park Trail for next 6km                                                                     |
| 2  | 6.289  | <b>+</b>    | Turn left onto Cook Park Trail                                                                                                            |
| 3  | 8.070  | K           | Turn left onto Captain Cook Bridge, continue to other side                                                                                |
| 4  | 8.796  | <b>→</b>    | At end of Captain Cook Bridge turn right then left onto Old Taren Point Road                                                              |
| 5  | 9.584  | <b>→</b>    | Turn right onto Old Taren Point Road then left onto Holt Road                                                                             |
| 6  | 10.220 | <b>→</b>    | Turn right onto Belgrave Esplanade                                                                                                        |
| 7  | 11.397 | K           | Turn left onto Box Road                                                                                                                   |
| 8  | 13.492 | 7           | Turn right onto The Esplanade                                                                                                             |
| 9  | 15.099 | <b>→</b>    | Turn right onto Tara Street, then veer right onto Corea Street that leads to Princes Highway                                              |
| 10 | 15.994 | K           | Turn left onto Princes Highway continue onto Tom Ugly's Bridge to other end                                                               |
| 11 | 18.792 | <b>→</b>    | Turn right onto Beach Street continue to Carrs Bush Park, go through park continue with water on your right, go past Carrs Cottage Museum |
| 12 | 19.731 | 7           | Keep right along waters edge                                                                                                              |
| 13 | 19.860 | K           | Turn left alongside Kogarah War Memorial Olympic Swimming Pool, then turn right onto Carwar Avenue                                        |
| 14 | 20.364 | <b>→</b>    | Turn right onto Carlton Crescent                                                                                                          |
| 15 | 21.336 | <b>→</b>    | Turn right onto Vaudan Street then right onto Ramsgate Road                                                                               |
| 16 | 22.580 | <b>←</b>    | Turn left onto Margate Street                                                                                                             |
| 17 | 22.838 | <b>&gt;</b> | Turn right onto path to Tonbridge Street Reserve then veer left through Hawthorn Street Natural Area                                      |
| 18 | 24.140 | <b>→</b>    | Turn right onto Barton Street then left onto Chuter Avenue                                                                                |
| 19 | 25.158 | <b>←</b>    | Turn left onto President Avenue then turn right onto West Botany Street                                                                   |
| 20 | 27.486 | <b>→</b>    | Turn right onto Bestic Street                                                                                                             |
| 21 | 27.986 | <b>←</b>    | Turn left onto Cook Park Trail                                                                                                            |
| 22 | 28.755 | 71          | Keep right onto Cook Park Trail                                                                                                           |
| 23 | 29.026 | <b>→</b>    | Turn right onto Cook Park Trail                                                                                                           |
| 24 | 29.510 | +           | Turn left onto Cook Park Trail, continue to finish                                                                                        |
| 25 | 29.651 |             | FINISH                                                                                                                                    |