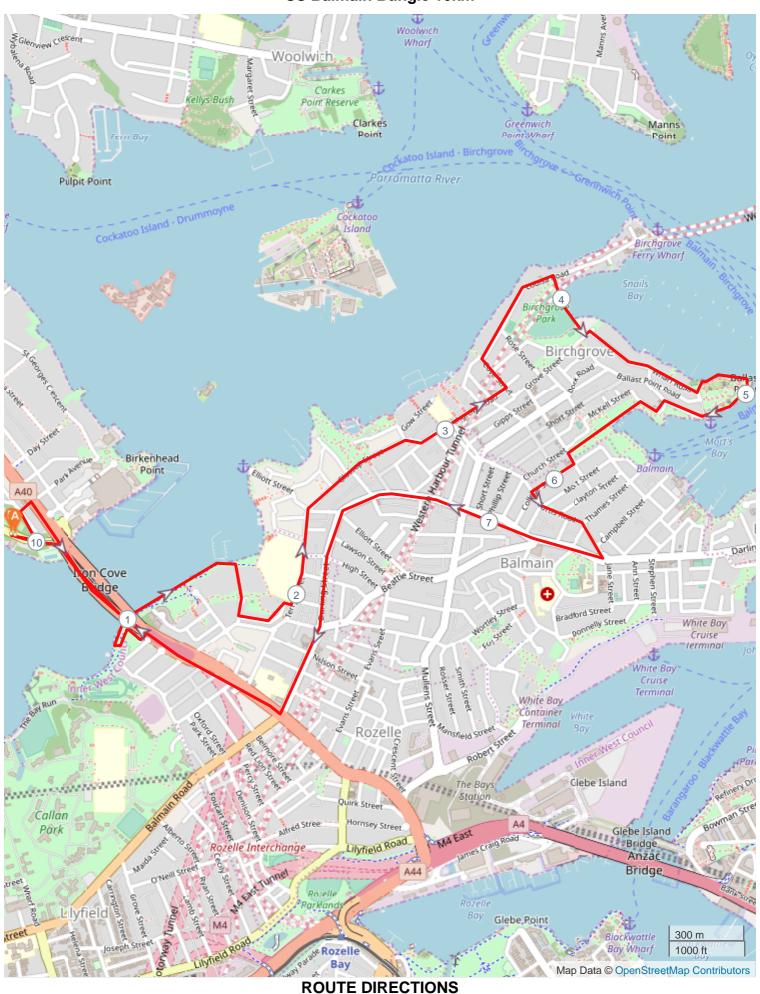

## SS Balmain Bungle 10km

No Km Turn Directions

| No | Km     | Turn        | Directions                                                                                                                        |
|----|--------|-------------|-----------------------------------------------------------------------------------------------------------------------------------|
| 1  | 0.001  | +           | From carpark turn right onto The Bay Run continue across the Iron Cove Bridge to the other end                                    |
| 2  | 0.874  | <b>→</b>    | Turn right at King George Park go under Iron Cove Bridge follow path with Bay on your left , head towards Balmain                 |
| 3  | 1.494  | <b>→</b>    | Turn right at end of units continue up steep hill (bike track), turn left onto Waragal Avenue to end, turn left onto Terry Street |
| 4  | 2.891  | +           | Turn left onto Birchgrove Road continue to end and turn left onto Cove Street                                                     |
| 5  | 3.448  | <b>&gt;</b> | Turn right onto Louisa Road, turn right at bottom of Birchgrove Park continue onto Wharf Road                                     |
| 6  | 4.706  | +           | Turn left and continue around Ballast Point Park. Down steps behind toilets, around point to Yeend Street.                        |
| 7  | 5.363  | K           | Turn sharp left onto McKell Street, turn left halfway up McKell Street and continue through Mort Bay Park                         |
| 8  | 5.850  | +           | Turn left onto Cameron Street then right onto College Street then left onto Curtis Road, turn left onto Darling Street            |
| 9  | 6.515  | 7           | Turn right onto Darling Street continue to Victoria Road                                                                          |
| 10 | 8.473  | <b>→</b>    | Turn right onto Victoria Road cross to other side continue onto Iron Cove Bridge, turn left onto the Bay Run                      |
| 11 | 9.806  | <b>←</b>    | Turn left onto Park Avenue                                                                                                        |
| 12 | 9.863  | <b>←</b>    | Turn left onto Formosa Street                                                                                                     |
| 13 | 9.995  | <b>→</b>    | Turn right onto Henley Marine Drive                                                                                               |
| 14 | 10.096 |             | Finish at Brett Park                                                                                                              |