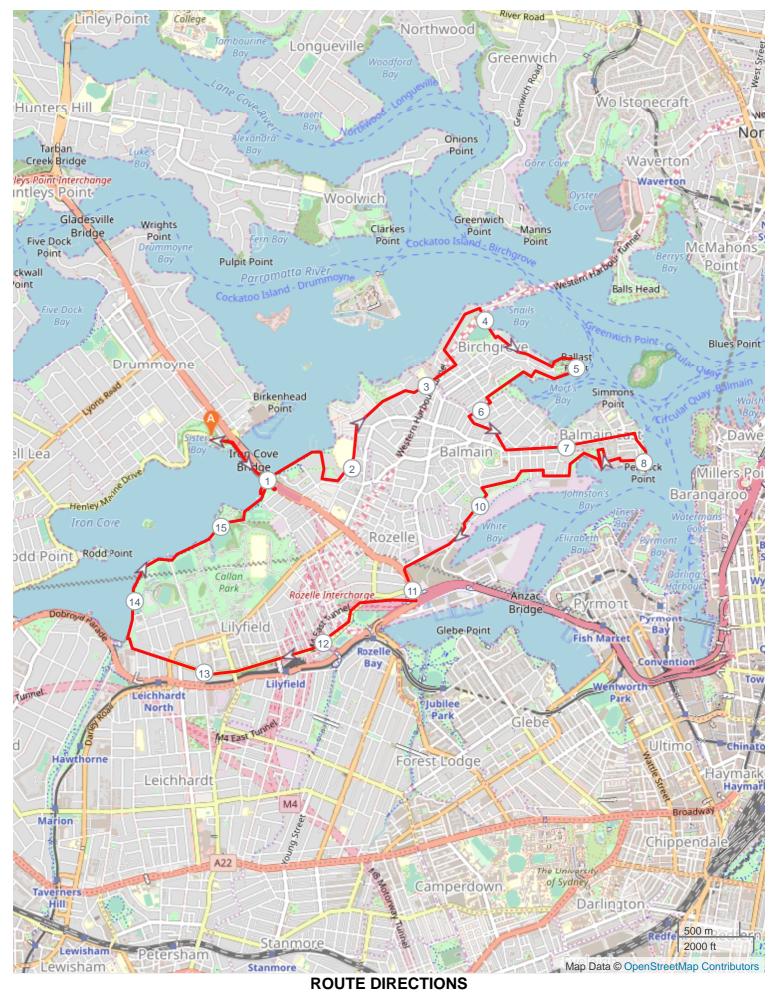

## SS Balmain Bungle 15km

| No | Km     | Turn        | Directions                                                                                                                                                                                                                          |
|----|--------|-------------|-------------------------------------------------------------------------------------------------------------------------------------------------------------------------------------------------------------------------------------|
| 1  | 0.001  | ÷           | From carpark turn right onto The Bay Run continue across the Iron Cove Bridge to the other end                                                                                                                                      |
| 2  | 0.874  | <b>&gt;</b> | Turn right at King George Park go under Iron Cove Bridge follow path with Bay on your left , head towards Balmain                                                                                                                   |
| 3  | 1.494  | <b>&gt;</b> | Turn right at end of units continue up steep hill (bike track), turn left onto Waragal Avenue to end, turn left onto Terry Street                                                                                                   |
| 4  | 2.891  | ÷           | Turn left onto Birchgrove Road continue to end and turn left onto Cove Street                                                                                                                                                       |
| 5  | 3.448  | ≯           | Turn right onto Louisa Road, turn right at bottom of Birchgrove Park continue onto Wharf Road                                                                                                                                       |
| 6  | 4.706  | ÷           | Turn left and continue around Ballast Point Park. Down steps behind toilets, around point to Yeend Street.                                                                                                                          |
| 7  | 5.363  | K           | Turn sharp left onto McKell Street, turn left halfway up McKell Street and continue through Mort Bay Park                                                                                                                           |
| 8  | 5.850  | ÷           | Turn left onto Cameron Street then right onto College Street then left onto Curtis Road turn left onto Darling Street                                                                                                               |
| 9  | 7.569  | <b>&gt;</b> | Turn right onto Weston Street the veer left go through Illloura Reserve (stay above the park on walkway)                                                                                                                            |
| 10 | 7.937  |             | Continue onto Edward Street then left onto William Street. Turn right onto Johnston Street then left onto Hosking Street to the end, right onto Little Nicholson Street                                                             |
| 11 | 8.427  | ÷           | Turn left across park left (top of hill) onto Datchett Street continue to bottom turn right and follow path onto Jubilee Place                                                                                                      |
| 12 | 8.808  | R           | Turn left go across Ewenton Park, continue to Grafton Street                                                                                                                                                                        |
| 13 | 9.296  | ÷           | Turn right onto Adolphus Street, turn left onto Vincent Street then veer left onto Donnelly Street                                                                                                                                  |
| 14 | 9.838  | K           | Turn sharp left (at locked gate) onto Booth Street, continue onto Booth Street, continue down road and sown staircase and along path to Robert Street                                                                               |
| 15 | 10.842 | ÷           | Turn left on to Victoria Road, stay on footpath and after 100m turn left down steps and<br>then right underneath Victoria Road and into Rozelle Bay Park (above Rozelle<br>Interchange). Follow path through park to Lilyfield Road |
| 16 | 13.596 | <b>&gt;</b> | At the end of Lilyfield Road, turn right onto Maliyawul Street and continue on the Bay Run                                                                                                                                          |
| 17 | 16.308 |             | Finish at Brett Park                                                                                                                                                                                                                |