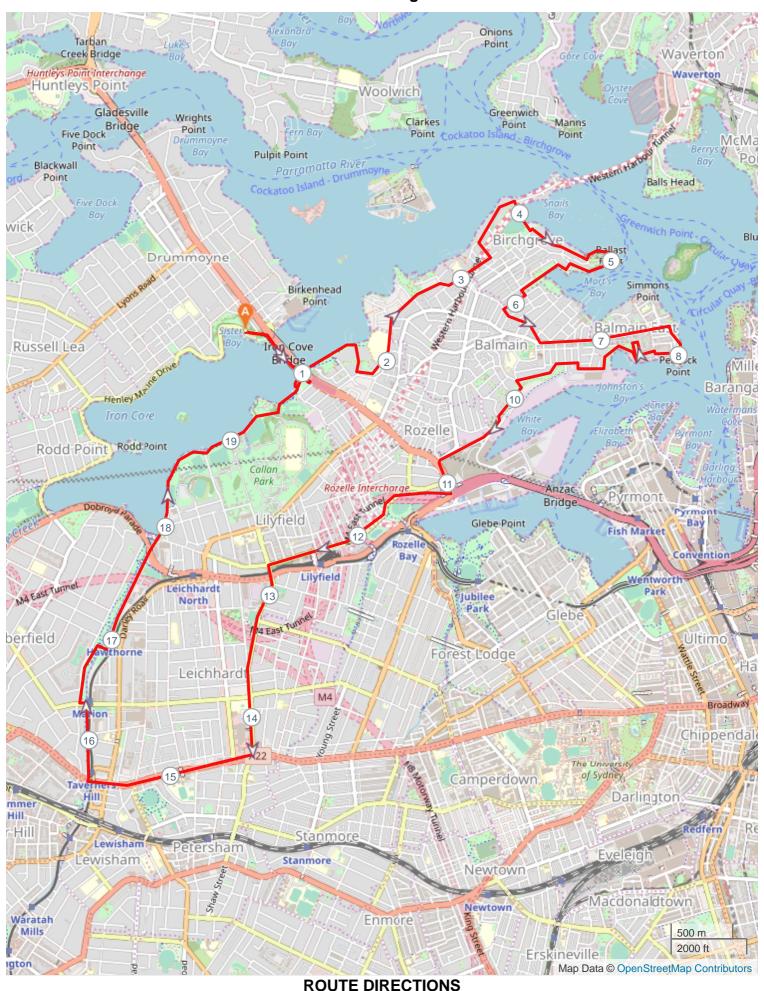

## SS Balmain Bungle 20km

**Turn Directions** 

No

Km

| No | Km     | Turn        | Directions                                                                                                                                                                                                                    |
|----|--------|-------------|-------------------------------------------------------------------------------------------------------------------------------------------------------------------------------------------------------------------------------|
| 1  | 0.001  | +           | From carpark turn right onto The Bay Run continue across the Iron Cove Bridge to the other end                                                                                                                                |
| 2  | 0.874  | <b>&gt;</b> | Turn right at King George Park go under Iron Cove Bridge follow path with Bay on your left , head towards Balmain                                                                                                             |
| 3  | 1.494  | <b>→</b>    | Turn right at end of units continue up steep hill (bike track) , turn left onto Waragal Avenue to end, turn left onto Terry Street                                                                                            |
| 4  | 2.891  | <b>+</b>    | Turn left onto Birchgrove Road continue to end and turn left onto Cove Street                                                                                                                                                 |
| 5  | 3.448  | <b>→</b>    | Turn right onto Louisa Road, turn right at bottom of Birchgrove Park continue onto Wharf Road                                                                                                                                 |
| 6  | 4.706  | +           | Turn left and continue around Ballast Point Park. Down steps behind toilets, around point to Yeend Street.                                                                                                                    |
| 7  | 5.363  | K           | Turn sharp left onto McKell Street, turn left halfway up McKell Street and continue through Mort Bay Park                                                                                                                     |
| 8  | 5.850  | +           | Turn left onto Cameron Street then right onto College Street then left onto Curtis Road, turn left onto Darling Street                                                                                                        |
| 9  | 7.569  | <b>&gt;</b> | Turn right onto Weston Street the veer left go through Illloura Reserve (stay above the park on walkway)                                                                                                                      |
| 10 | 7.937  |             | Continue onto Edward Street then left onto William Street. Turn right onto Johnston Street then left onto Hosking Street to the end, right onto Little Nicholson Street                                                       |
| 11 | 8.427  | +           | Turn left across park left (top of hill) onto Datchett Street continue to bottom turn right and follow path onto Jubilee Place                                                                                                |
| 12 | 8.808  | K           | Turn left go across Ewenton Park, continue to Grafton Street                                                                                                                                                                  |
| 13 | 9.296  | +           | Turn right onto Adolphus Street, turn left onto Vincent Street then veer left onto Donnelly Street                                                                                                                            |
| 14 | 9.838  | K           | Turn sharp left (at locked gate) onto Booth Street, continue onto Booth Street , continue down road and sown staircase and along path to Robert Street                                                                        |
| 15 | 10.842 | +           | Turn left on to Victoria Road, stay on footpath and after 100m turn left down steps and then right underneath Victoria Road and into Rozelle Bay Park (above Rozelle Interchange). Follow path through park to Lilyfield Road |
| 16 | 12.758 | +           | Turn left onto Balmain Road, cross City West Link and then Parramatta Road and continue onto Crystal Street                                                                                                                   |
| 17 | 14.310 | <b>→</b>    | Turn right onto Parramatta Road                                                                                                                                                                                               |
| 18 | 15.657 | <b>&gt;</b> | Turn right onto Greenway Cycle Path, cross Marion Street, continue onto Hawthorne Canal Path                                                                                                                                  |
| 19 | 16.828 | <b>→</b>    | Turn right over footbridge to East side of canal. Stay east side of Bay Run, cross Iron Cove Bridge, turn left onto Bay Run                                                                                                   |
| 20 | 20.578 |             | Finish at Brett Park                                                                                                                                                                                                          |