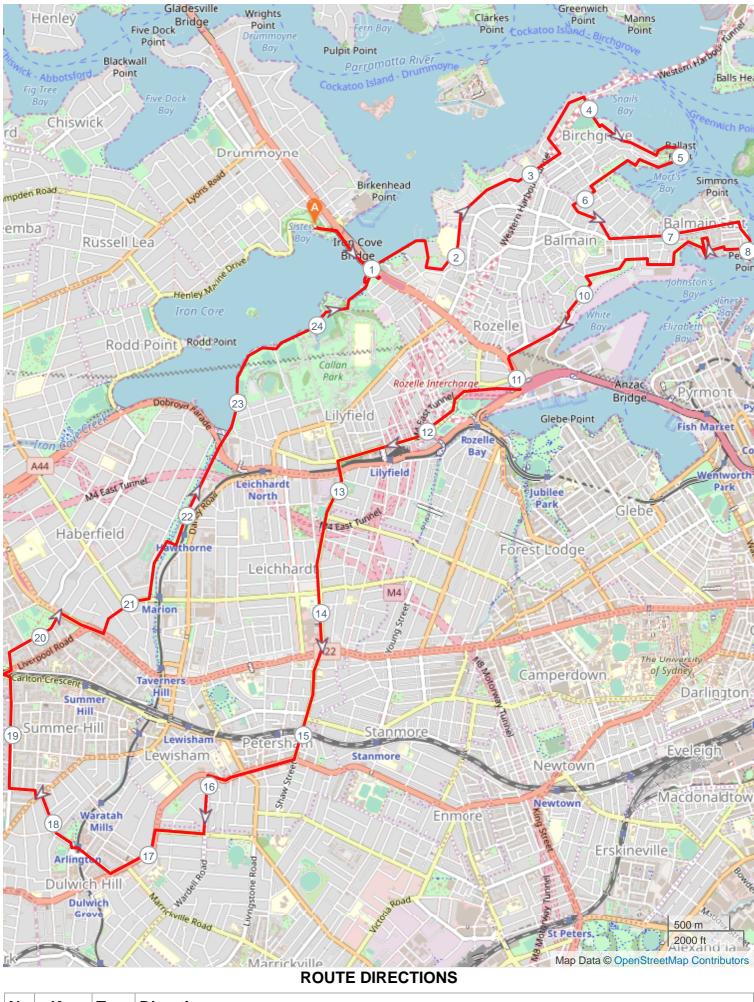

## SS Balmain Bungle 25km

| No | Km     | Turn        | Directions                                                                                                                                                                                                                    |
|----|--------|-------------|-------------------------------------------------------------------------------------------------------------------------------------------------------------------------------------------------------------------------------|
| 1  | 0.001  | ÷           | From carpark turn right onto The Bay Run continue across the Iron Cove Bridge to the other end                                                                                                                                |
| 2  | 0.874  | <b>&gt;</b> | Turn right at King George Park go under Iron Cove Bridge follow path with Bay on your left , head towards Balmain                                                                                                             |
| 3  | 1.494  | <b>&gt;</b> | Turn right at end of units continue up steep hill (bike track) , turn left onto Waragal Avenue to end, turn left onto Terry Street                                                                                            |
| 4  | 2.891  | ÷           | Turn left onto Birchgrove Road continue to end and turn left onto Cove Street                                                                                                                                                 |
| 5  | 3.448  | ≯           | Turn right onto Louisa Road, turn right at bottom of Birchgrove Park continue onto Wharf Road                                                                                                                                 |
| 6  | 4.706  | ÷           | Turn left and continue around Ballast Point Park. Down steps behind toilets, around point to Yeend Street.                                                                                                                    |
| 7  | 5.363  | K           | Turn sharp left onto McKell Street, turn left halfway up McKell Street and continue through Mort Bay Park                                                                                                                     |
| 8  | 5.850  | ÷           | Turn left onto Cameron Street then right onto College Street then left onto Curtis Road, turn left onto Darling Street                                                                                                        |
| 9  | 7.569  | <b>&gt;</b> | Turn right onto Weston Street the veer left go through Illloura Reserve (stay above the park on walkway)                                                                                                                      |
| 10 | 7.937  |             | Continue onto Edward Street then left onto William Street. Turn right onto Johnston Street then left onto Hosking Street to the end, right onto Little Nicholson Street                                                       |
| 11 | 8.427  | ÷           | Turn left across park left (top of hill) onto Datchett Street continue to bottom turn right and follow path onto Jubilee Place                                                                                                |
| 12 | 8.808  | R           | Turn left go across Ewenton Park, continue to Grafton Street                                                                                                                                                                  |
| 13 | 9.296  | ÷           | Turn right onto Adolphus Street, turn left onto Vincent Street then veer left onto Donnelly Street                                                                                                                            |
| 14 | 9.838  | K           | Turn sharp left (at locked gate) onto Booth Street, continue onto Booth Street , continue down road and sown staircase and along path to Robert Street                                                                        |
| 15 | 10.842 | ÷           | Turn left on to Victoria Road, stay on footpath and after 100m turn left down steps and then right underneath Victoria Road and into Rozelle Bay Park (above Rozelle Interchange). Follow path through park to Lilyfield Road |
| 16 | 12.758 | ÷           | Turn left onto Balmain Road, cross City West Link and then Parramatta Road and continue onto Crystal Street                                                                                                                   |
| 17 | 15.215 | ≯           | Turn right onto New Canterbury Road, after 900 metres turn left onto Wardell Road                                                                                                                                             |
| 18 | 16.397 | <b>&gt;</b> | Turn right onto Frazer Street, turn left onto New Canterbury Road, turn right onto Constitution Road                                                                                                                          |
| 19 | 17.599 | <b>&gt;</b> | Turn right onto Grove Street, straight away turn left onto Constitution Road, cross over Arlington Station turn right continue onto Constitution Road                                                                         |
| 20 | 18.240 | Ľ           | Turn left onto Old Canterbury Road, turn right onto Henson Street, turn left onto Seaview Street, turn right onto Prospect Road                                                                                               |
| 21 | 19.452 | ÷           | Turn left onto Carlton Crescent, turn right onto Liverpool Road, cross railway tracks, turn left onto Bruce Street                                                                                                            |
| 22 | 19.720 | <b>&gt;</b> | Turn right onto Ormond Street, turn right onto Parramatta Road, turn left onto Haberfield Road to end                                                                                                                         |

| No | Km     | Turn | Directions                                                                                                                     |
|----|--------|------|--------------------------------------------------------------------------------------------------------------------------------|
| 23 | 20.927 | ÷    | Turn left onto Ramsay Street, immediately turn right onto Marion Street, turn left onto Hawthorne Canal footpath               |
| 24 | 21.665 | ≯    | Turn right over footbridge to East side of canal. Stay east side of Bay Run, cross Iron<br>Cove Bridge, turn left onto Bay Run |
| 25 | 25.234 | R    | Turn left onto Henley Marine Drive                                                                                             |
| 26 | 25.424 |      | Finish at Brett Park                                                                                                           |