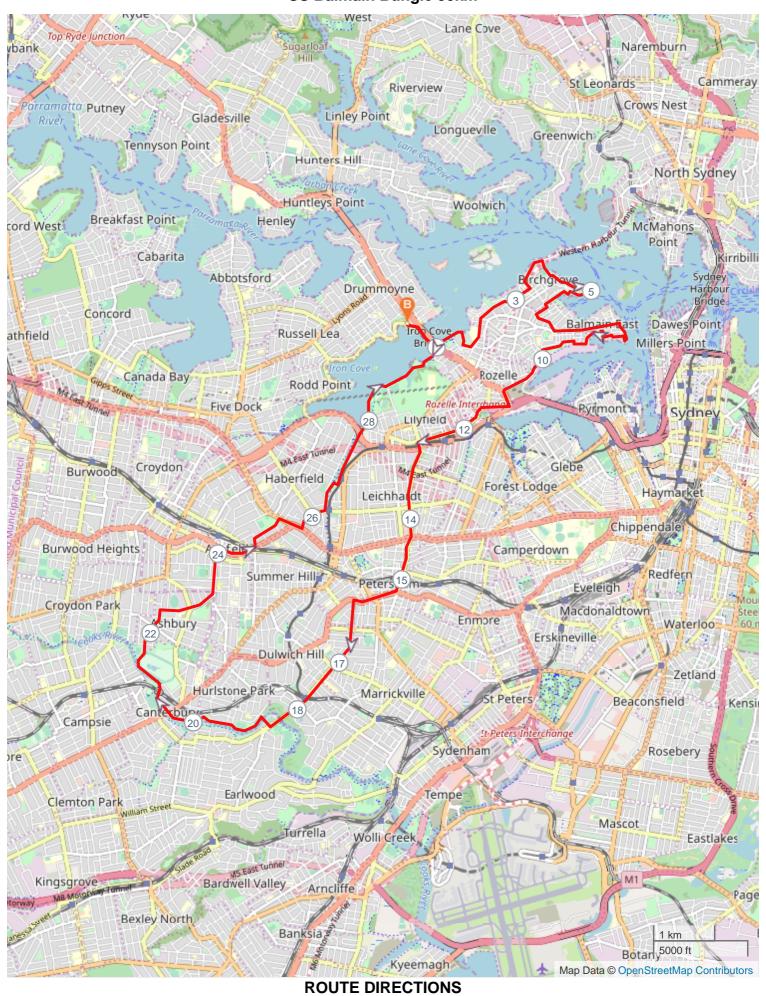

## SS Balmain Bungle 30km

Page 1

Turn Directions

No

Km

| No | Km     | Turn        | Directions                                                                                                                                                                                                                    |
|----|--------|-------------|-------------------------------------------------------------------------------------------------------------------------------------------------------------------------------------------------------------------------------|
| 1  | 0.001  | +           | From carpark turn right onto The Bay Run continue across the Iron Cove Bridge to the other end                                                                                                                                |
| 2  | 0.874  | <b>→</b>    | Turn right at King George Park go under Iron Cove Bridge follow path with Bay on your left , head towards Balmain                                                                                                             |
| 3  | 1.494  | <b>&gt;</b> | Turn right at end of units continue up steep hill (bike track), turn left onto Waragal Avenue to end, turn left onto Terry Street                                                                                             |
| 4  | 2.891  | <b>+</b>    | Turn left onto Birchgrove Road continue to end and turn left onto Cove Street                                                                                                                                                 |
| 5  | 3.448  | <b>→</b>    | Turn right onto Louisa Road, turn right at bottom of Birchgrove Park continue onto Wharf Road                                                                                                                                 |
| 6  | 4.706  | +           | Turn left and continue around Ballast Point Park. Down steps behind toilets, around point to Yeend Street.                                                                                                                    |
| 7  | 5.363  | Ľ           | Turn sharp left onto McKell Street, turn left halfway up McKell Street and continue through Mort Bay Park                                                                                                                     |
| 8  | 5.850  | +           | Turn left onto Cameron Street then right onto College Street then left onto Curtis Road, turn left onto Darling Street                                                                                                        |
| 9  | 7.569  | <b>→</b>    | Turn right onto Weston Street the veer left go through Illloura Reserve (stay above the park on walkway)                                                                                                                      |
| 10 | 7.937  |             | Continue onto Edward Street then left onto William Street. Turn right onto Johnston Street then left onto Hosking Street to the end, right onto Little Nicholson Street                                                       |
| 11 | 8.427  | +           | Turn left across park left (top of hill) onto Datchett Street continue to bottom turn right and follow path onto Jubilee Place                                                                                                |
| 12 | 8.808  | K           | Turn left go across Ewenton Park, continue to Grafton Street                                                                                                                                                                  |
| 13 | 9.296  | +           | Turn right onto Adolphus Street, turn left onto Vincent Street then veer left onto Donnelly Street                                                                                                                            |
| 14 | 9.838  | K           | Turn sharp left (at locked gate) onto Booth Street, continue onto Booth Street , continue down road and sown staircase and along path to Robert Street                                                                        |
| 15 | 10.842 | +           | Turn left on to Victoria Road, stay on footpath and after 100m turn left down steps and then right underneath Victoria Road and into Rozelle Bay Park (above Rozelle Interchange). Follow path through park to Lilyfield Road |
| 16 | 12.758 | +           | Turn left onto Balmain Road, cross City West Link and then Parramatta Road and continue onto Crystal Street                                                                                                                   |
| 17 | 15.214 | <b>→</b>    | Turn right onto New Canterbury Road, after 900 metres turn left onto Wardell Road                                                                                                                                             |
| 18 | 18.514 | <b>&gt;</b> | Turn right onto Lang Road, cross Cooks River footbridge, turn left along Cooks River Cycleway continue for 2.9km to Canterbury Racecourse                                                                                     |
| 19 | 21.391 |             | Follow racecourse fence along path, turn left onto Crieff Street                                                                                                                                                              |
| 20 | 22.244 | +           | Turn left onto Goodlet Street, turn right onto Trevenar Street to end                                                                                                                                                         |
| 21 | 23.323 | +           | Turn left onto Holden Street, turn right onto Liverpool Road, cross railway tracks turn left onto Bruce Street                                                                                                                |
| 22 | 24.825 | <b>→</b>    | Turn right onto Ormond Street, turn right onto Parramatta Road, turn left onto Haberfield Road to end                                                                                                                         |
| 23 | 26.033 | +           | Turn left onto Ramsay Street, immediately turn right onto Marion Street, turn left onto Hawthorne Canal footpath                                                                                                              |
|    |        |             | Page 2                                                                                                                                                                                                                        |

Page 2

| No | Km     | Turn        | Directions                                                                                                                  |
|----|--------|-------------|-----------------------------------------------------------------------------------------------------------------------------|
| 24 | 26.771 | <b>&gt;</b> | Turn right over footbridge to East side of canal. Stay east side of Bay Run, cross Iron Cove Bridge, turn left onto Bay Run |
| 25 | 30.518 |             | Finish at Brett Park                                                                                                        |