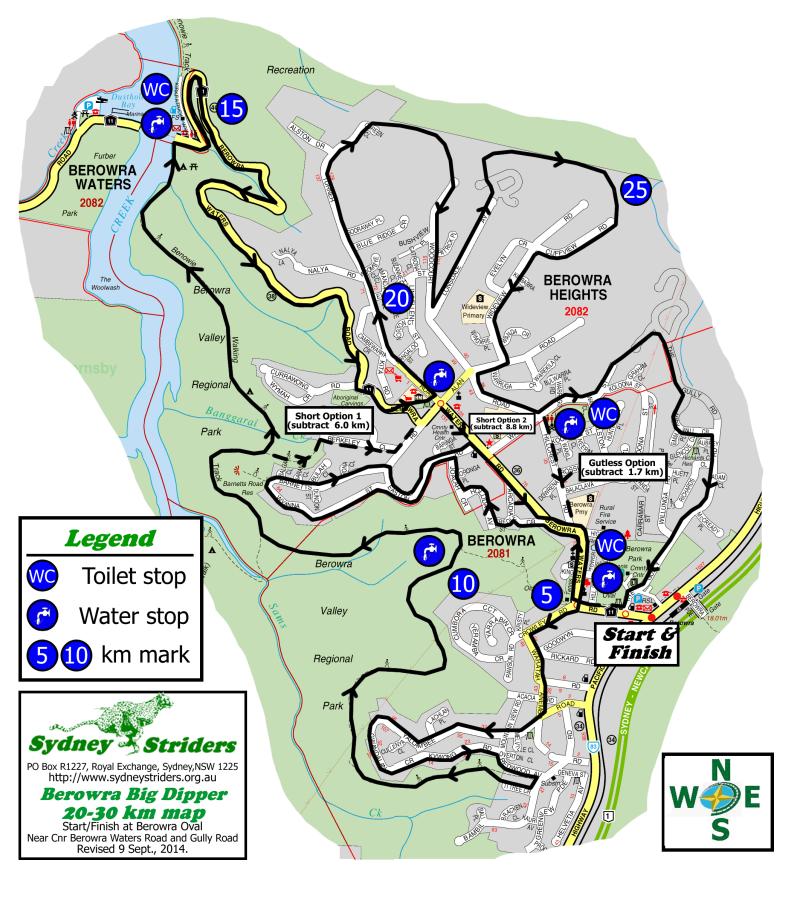

| Km                   | START    | Berowra Oval                                      | Menu                                       |                                                                                                                                                                                                                                                                                                                                                                                                                                                                                                                                                                                                                                                                                                                                                                                                                                                                                                                                                                                                                                                                                                                                                                                                                                                                                                                                                                                                                                                                                                                                                                                                                                                                                                                                                                                                                                                                                                                                                                                                                                                                                                                                |
|----------------------|----------|---------------------------------------------------|--------------------------------------------|--------------------------------------------------------------------------------------------------------------------------------------------------------------------------------------------------------------------------------------------------------------------------------------------------------------------------------------------------------------------------------------------------------------------------------------------------------------------------------------------------------------------------------------------------------------------------------------------------------------------------------------------------------------------------------------------------------------------------------------------------------------------------------------------------------------------------------------------------------------------------------------------------------------------------------------------------------------------------------------------------------------------------------------------------------------------------------------------------------------------------------------------------------------------------------------------------------------------------------------------------------------------------------------------------------------------------------------------------------------------------------------------------------------------------------------------------------------------------------------------------------------------------------------------------------------------------------------------------------------------------------------------------------------------------------------------------------------------------------------------------------------------------------------------------------------------------------------------------------------------------------------------------------------------------------------------------------------------------------------------------------------------------------------------------------------------------------------------------------------------------------|
|                      | R        | Berowra Waters Rd                                 | 30.0 - SC1 =                               |                                                                                                                                                                                                                                                                                                                                                                                                                                                                                                                                                                                                                                                                                                                                                                                                                                                                                                                                                                                                                                                                                                                                                                                                                                                                                                                                                                                                                                                                                                                                                                                                                                                                                                                                                                                                                                                                                                                                                                                                                                                                                                                                |
| 0.1                  | R        | at Roundabout (still Berowra Waters Rd)           | 30.0 - SC1 - SC2 = 15.2k                   |                                                                                                                                                                                                                                                                                                                                                                                                                                                                                                                                                                                                                                                                                                                                                                                                                                                                                                                                                                                                                                                                                                                                                                                                                                                                                                                                                                                                                                                                                                                                                                                                                                                                                                                                                                                                                                                                                                                                                                                                                                                                                                                                |
| 0.7                  | L        | Arcadia Cr                                        | 30.0 - SC1 - GO = 22.3k                    |                                                                                                                                                                                                                                                                                                                                                                                                                                                                                                                                                                                                                                                                                                                                                                                                                                                                                                                                                                                                                                                                                                                                                                                                                                                                                                                                                                                                                                                                                                                                                                                                                                                                                                                                                                                                                                                                                                                                                                                                                                                                                                                                |
| 8.0                  | L        | Creole St                                         | 30.0 - GO = 3                              |                                                                                                                                                                                                                                                                                                                                                                                                                                                                                                                                                                                                                                                                                                                                                                                                                                                                                                                                                                                                                                                                                                                                                                                                                                                                                                                                                                                                                                                                                                                                                                                                                                                                                                                                                                                                                                                                                                                                                                                                                                                                                                                                |
| 0.9                  | R        | Holliday Ave                                      | 30.0 - SC2 =                               |                                                                                                                                                                                                                                                                                                                                                                                                                                                                                                                                                                                                                                                                                                                                                                                                                                                                                                                                                                                                                                                                                                                                                                                                                                                                                                                                                                                                                                                                                                                                                                                                                                                                                                                                                                                                                                                                                                                                                                                                                                                                                                                                |
| 1.2                  | R        | Joalah Cres                                       | Run full 30.0                              | you are a bloody beauty!                                                                                                                                                                                                                                                                                                                                                                                                                                                                                                                                                                                                                                                                                                                                                                                                                                                                                                                                                                                                                                                                                                                                                                                                                                                                                                                                                                                                                                                                                                                                                                                                                                                                                                                                                                                                                                                                                                                                                                                                                                                                                                       |
| 1.4                  | L        | Easton Rd                                         | 1                                          |                                                                                                                                                                                                                                                                                                                                                                                                                                                                                                                                                                                                                                                                                                                                                                                                                                                                                                                                                                                                                                                                                                                                                                                                                                                                                                                                                                                                                                                                                                                                                                                                                                                                                                                                                                                                                                                                                                                                                                                                                                                                                                                                |
| 1.9                  | INTO     | Wyanna St                                         |                                            | 46                                                                                                                                                                                                                                                                                                                                                                                                                                                                                                                                                                                                                                                                                                                                                                                                                                                                                                                                                                                                                                                                                                                                                                                                                                                                                                                                                                                                                                                                                                                                                                                                                                                                                                                                                                                                                                                                                                                                                                                                                                                                                                                             |
| 2.6                  | INTO     | Barnetts Rd                                       |                                            |                                                                                                                                                                                                                                                                                                                                                                                                                                                                                                                                                                                                                                                                                                                                                                                                                                                                                                                                                                                                                                                                                                                                                                                                                                                                                                                                                                                                                                                                                                                                                                                                                                                                                                                                                                                                                                                                                                                                                                                                                                                                                                                                |
| 3.2                  | R        | Easton Rd                                         |                                            |                                                                                                                                                                                                                                                                                                                                                                                                                                                                                                                                                                                                                                                                                                                                                                                                                                                                                                                                                                                                                                                                                                                                                                                                                                                                                                                                                                                                                                                                                                                                                                                                                                                                                                                                                                                                                                                                                                                                                                                                                                                                                                                                |
| 3.9                  | R        | Berowra Waters Rd (at BP Garage)                  |                                            | 1000                                                                                                                                                                                                                                                                                                                                                                                                                                                                                                                                                                                                                                                                                                                                                                                                                                                                                                                                                                                                                                                                                                                                                                                                                                                                                                                                                                                                                                                                                                                                                                                                                                                                                                                                                                                                                                                                                                                                                                                                                                                                                                                           |
| 5.0                  | R        | Crowley Rd (at roundabout)                        | -                                          |                                                                                                                                                                                                                                                                                                                                                                                                                                                                                                                                                                                                                                                                                                                                                                                                                                                                                                                                                                                                                                                                                                                                                                                                                                                                                                                                                                                                                                                                                                                                                                                                                                                                                                                                                                                                                                                                                                                                                                                                                                                                                                                                |
| 5.3                  | L        | Waratah Rd                                        |                                            |                                                                                                                                                                                                                                                                                                                                                                                                                                                                                                                                                                                                                                                                                                                                                                                                                                                                                                                                                                                                                                                                                                                                                                                                                                                                                                                                                                                                                                                                                                                                                                                                                                                                                                                                                                                                                                                                                                                                                                                                                                                                                                                                |
| 5.6                  | R        | Anembo Rd                                         | 44. 1. 1. 1. 1. 1. 1. 1. 1. 1. 1. 1. 1. 1. |                                                                                                                                                                                                                                                                                                                                                                                                                                                                                                                                                                                                                                                                                                                                                                                                                                                                                                                                                                                                                                                                                                                                                                                                                                                                                                                                                                                                                                                                                                                                                                                                                                                                                                                                                                                                                                                                                                                                                                                                                                                                                                                                |
| 5.8                  | R        | Yallambee Rd                                      |                                            |                                                                                                                                                                                                                                                                                                                                                                                                                                                                                                                                                                                                                                                                                                                                                                                                                                                                                                                                                                                                                                                                                                                                                                                                                                                                                                                                                                                                                                                                                                                                                                                                                                                                                                                                                                                                                                                                                                                                                                                                                                                                                                                                |
| 8.6                  | INTO     | Gwandalan Cres                                    |                                            | E STATE OF THE STA |
| 7.3                  | INTO     | Kywong Rd                                         |                                            |                                                                                                                                                                                                                                                                                                                                                                                                                                                                                                                                                                                                                                                                                                                                                                                                                                                                                                                                                                                                                                                                                                                                                                                                                                                                                                                                                                                                                                                                                                                                                                                                                                                                                                                                                                                                                                                                                                                                                                                                                                                                                                                                |
| 7.7                  | R        | Redwood Ave                                       |                                            |                                                                                                                                                                                                                                                                                                                                                                                                                                                                                                                                                                                                                                                                                                                                                                                                                                                                                                                                                                                                                                                                                                                                                                                                                                                                                                                                                                                                                                                                                                                                                                                                                                                                                                                                                                                                                                                                                                                                                                                                                                                                                                                                |
| 8.0                  | R        | Bambil Rd                                         |                                            |                                                                                                                                                                                                                                                                                                                                                                                                                                                                                                                                                                                                                                                                                                                                                                                                                                                                                                                                                                                                                                                                                                                                                                                                                                                                                                                                                                                                                                                                                                                                                                                                                                                                                                                                                                                                                                                                                                                                                                                                                                                                                                                                |
| 8.1                  | R        | Ti-Tree Close                                     |                                            |                                                                                                                                                                                                                                                                                                                                                                                                                                                                                                                                                                                                                                                                                                                                                                                                                                                                                                                                                                                                                                                                                                                                                                                                                                                                                                                                                                                                                                                                                                                                                                                                                                                                                                                                                                                                                                                                                                                                                                                                                                                                                                                                |
| 3.2                  | INTO     | Bush Track (thru gate)                            |                                            |                                                                                                                                                                                                                                                                                                                                                                                                                                                                                                                                                                                                                                                                                                                                                                                                                                                                                                                                                                                                                                                                                                                                                                                                                                                                                                                                                                                                                                                                                                                                                                                                                                                                                                                                                                                                                                                                                                                                                                                                                                                                                                                                |
| 11.0                 | WATER    | At junction of track                              |                                            |                                                                                                                                                                                                                                                                                                                                                                                                                                                                                                                                                                                                                                                                                                                                                                                                                                                                                                                                                                                                                                                                                                                                                                                                                                                                                                                                                                                                                                                                                                                                                                                                                                                                                                                                                                                                                                                                                                                                                                                                                                                                                                                                |
|                      | CONTINUE | Along Bush Track (as before)                      |                                            | For Fire-safe Option                                                                                                                                                                                                                                                                                                                                                                                                                                                                                                                                                                                                                                                                                                                                                                                                                                                                                                                                                                                                                                                                                                                                                                                                                                                                                                                                                                                                                                                                                                                                                                                                                                                                                                                                                                                                                                                                                                                                                                                                                                                                                                           |
| 12.8                 | L        | At flour marks / Bush Walker signpost!!           |                                            | ALL take Short Option 1                                                                                                                                                                                                                                                                                                                                                                                                                                                                                                                                                                                                                                                                                                                                                                                                                                                                                                                                                                                                                                                                                                                                                                                                                                                                                                                                                                                                                                                                                                                                                                                                                                                                                                                                                                                                                                                                                                                                                                                                                                                                                                        |
|                      | FOLLOW   | Track thru twists, turns & steps                  |                                            | Short Option 1 cuts 6km                                                                                                                                                                                                                                                                                                                                                                                                                                                                                                                                                                                                                                                                                                                                                                                                                                                                                                                                                                                                                                                                                                                                                                                                                                                                                                                                                                                                                                                                                                                                                                                                                                                                                                                                                                                                                                                                                                                                                                                                                                                                                                        |
| 13.4                 | L        | At Bush Walker signpost - BE CAREFUL!!            |                                            | Misses single track bush                                                                                                                                                                                                                                                                                                                                                                                                                                                                                                                                                                                                                                                                                                                                                                                                                                                                                                                                                                                                                                                                                                                                                                                                                                                                                                                                                                                                                                                                                                                                                                                                                                                                                                                                                                                                                                                                                                                                                                                                                                                                                                       |
|                      | FOLLOW   | Track down to Berowra Waters                      |                                            | Continue Bush Track to End                                                                                                                                                                                                                                                                                                                                                                                                                                                                                                                                                                                                                                                                                                                                                                                                                                                                                                                                                                                                                                                                                                                                                                                                                                                                                                                                                                                                                                                                                                                                                                                                                                                                                                                                                                                                                                                                                                                                                                                                                                                                                                     |
| 15.0                 | WATER    | & Toilets at road near ferry                      |                                            | Into Berkeley Close to Top                                                                                                                                                                                                                                                                                                                                                                                                                                                                                                                                                                                                                                                                                                                                                                                                                                                                                                                                                                                                                                                                                                                                                                                                                                                                                                                                                                                                                                                                                                                                                                                                                                                                                                                                                                                                                                                                                                                                                                                                                                                                                                     |
| 10.0                 | UP       | Berowra Waters Rd                                 |                                            | L Barnetts Close                                                                                                                                                                                                                                                                                                                                                                                                                                                                                                                                                                                                                                                                                                                                                                                                                                                                                                                                                                                                                                                                                                                                                                                                                                                                                                                                                                                                                                                                                                                                                                                                                                                                                                                                                                                                                                                                                                                                                                                                                                                                                                               |
| 19.4                 | LEFT     | Into Park (Water) about 200m before roundable     | out at ton                                 | L Dai lietts Close                                                                                                                                                                                                                                                                                                                                                                                                                                                                                                                                                                                                                                                                                                                                                                                                                                                                                                                                                                                                                                                                                                                                                                                                                                                                                                                                                                                                                                                                                                                                                                                                                                                                                                                                                                                                                                                                                                                                                                                                                                                                                                             |
| 19.6                 | L        | Turner Rd                                         | Rejoins                                    | For 30km runners only                                                                                                                                                                                                                                                                                                                                                                                                                                                                                                                                                                                                                                                                                                                                                                                                                                                                                                                                                                                                                                                                                                                                                                                                                                                                                                                                                                                                                                                                                                                                                                                                                                                                                                                                                                                                                                                                                                                                                                                                                                                                                                          |
| 13.0                 | FOLLOW   | Turner Rd to end                                  | Rejoins                                    | Left down Berowra Waters Rd to                                                                                                                                                                                                                                                                                                                                                                                                                                                                                                                                                                                                                                                                                                                                                                                                                                                                                                                                                                                                                                                                                                                                                                                                                                                                                                                                                                                                                                                                                                                                                                                                                                                                                                                                                                                                                                                                                                                                                                                                                                                                                                 |
| 21.3                 | INTO     | Bush Track                                        |                                            | Ferry, Toilets & Water                                                                                                                                                                                                                                                                                                                                                                                                                                                                                                                                                                                                                                                                                                                                                                                                                                                                                                                                                                                                                                                                                                                                                                                                                                                                                                                                                                                                                                                                                                                                                                                                                                                                                                                                                                                                                                                                                                                                                                                                                                                                                                         |
| 21.4                 | R        | After 100m as track forks - look for flour        |                                            | Then return up to roundabout                                                                                                                                                                                                                                                                                                                                                                                                                                                                                                                                                                                                                                                                                                                                                                                                                                                                                                                                                                                                                                                                                                                                                                                                                                                                                                                                                                                                                                                                                                                                                                                                                                                                                                                                                                                                                                                                                                                                                                                                                                                                                                   |
| 21.7                 | FOLLOW   | until end                                         | 1                                          | men return up to roundabout                                                                                                                                                                                                                                                                                                                                                                                                                                                                                                                                                                                                                                                                                                                                                                                                                                                                                                                                                                                                                                                                                                                                                                                                                                                                                                                                                                                                                                                                                                                                                                                                                                                                                                                                                                                                                                                                                                                                                                                                                                                                                                    |
| 22.4                 | INTO     |                                                   |                                            |                                                                                                                                                                                                                                                                                                                                                                                                                                                                                                                                                                                                                                                                                                                                                                                                                                                                                                                                                                                                                                                                                                                                                                                                                                                                                                                                                                                                                                                                                                                                                                                                                                                                                                                                                                                                                                                                                                                                                                                                                                                                                                                                |
| 22.4<br>23.1         | SHARP L  | Woodcourt Rd Lonsdale Ave (to end)                |                                            |                                                                                                                                                                                                                                                                                                                                                                                                                                                                                                                                                                                                                                                                                                                                                                                                                                                                                                                                                                                                                                                                                                                                                                                                                                                                                                                                                                                                                                                                                                                                                                                                                                                                                                                                                                                                                                                                                                                                                                                                                                                                                                                                |
| 23.1<br>23.8         | INTO     | Bush Track at end                                 |                                            | Short Option 2 cuts 8.8km                                                                                                                                                                                                                                                                                                                                                                                                                                                                                                                                                                                                                                                                                                                                                                                                                                                                                                                                                                                                                                                                                                                                                                                                                                                                                                                                                                                                                                                                                                                                                                                                                                                                                                                                                                                                                                                                                                                                                                                                                                                                                                      |
| 23.0                 | FOLLOW   |                                                   |                                            | Misses other bush sections                                                                                                                                                                                                                                                                                                                                                                                                                                                                                                                                                                                                                                                                                                                                                                                                                                                                                                                                                                                                                                                                                                                                                                                                                                                                                                                                                                                                                                                                                                                                                                                                                                                                                                                                                                                                                                                                                                                                                                                                                                                                                                     |
| 05.0                 |          | until end                                         |                                            |                                                                                                                                                                                                                                                                                                                                                                                                                                                                                                                                                                                                                                                                                                                                                                                                                                                                                                                                                                                                                                                                                                                                                                                                                                                                                                                                                                                                                                                                                                                                                                                                                                                                                                                                                                                                                                                                                                                                                                                                                                                                                                                                |
| 25.3                 | INTO     | Cliff View Rd                                     |                                            | R Turner Rd                                                                                                                                                                                                                                                                                                                                                                                                                                                                                                                                                                                                                                                                                                                                                                                                                                                                                                                                                                                                                                                                                                                                                                                                                                                                                                                                                                                                                                                                                                                                                                                                                                                                                                                                                                                                                                                                                                                                                                                                                                                                                                                    |
| 25.7                 | L        | Wideview Rd                                       |                                            | Up Berowra Waters Rd                                                                                                                                                                                                                                                                                                                                                                                                                                                                                                                                                                                                                                                                                                                                                                                                                                                                                                                                                                                                                                                                                                                                                                                                                                                                                                                                                                                                                                                                                                                                                                                                                                                                                                                                                                                                                                                                                                                                                                                                                                                                                                           |
| 26.4                 | R        | Alan Rd                                           |                                            | to END                                                                                                                                                                                                                                                                                                                                                                                                                                                                                                                                                                                                                                                                                                                                                                                                                                                                                                                                                                                                                                                                                                                                                                                                                                                                                                                                                                                                                                                                                                                                                                                                                                                                                                                                                                                                                                                                                                                                                                                                                                                                                                                         |
| 26.6                 | L        | Woodcourt Rd                                      |                                            |                                                                                                                                                                                                                                                                                                                                                                                                                                                                                                                                                                                                                                                                                                                                                                                                                                                                                                                                                                                                                                                                                                                                                                                                                                                                                                                                                                                                                                                                                                                                                                                                                                                                                                                                                                                                                                                                                                                                                                                                                                                                                                                                |
| 27.1                 | WATER    | & Toilets at Oval                                 |                                            |                                                                                                                                                                                                                                                                                                                                                                                                                                                                                                                                                                                                                                                                                                                                                                                                                                                                                                                                                                                                                                                                                                                                                                                                                                                                                                                                                                                                                                                                                                                                                                                                                                                                                                                                                                                                                                                                                                                                                                                                                                                                                                                                |
|                      | CONTINUE | LEFT down Warrina St                              |                                            |                                                                                                                                                                                                                                                                                                                                                                                                                                                                                                                                                                                                                                                                                                                                                                                                                                                                                                                                                                                                                                                                                                                                                                                                                                                                                                                                                                                                                                                                                                                                                                                                                                                                                                                                                                                                                                                                                                                                                                                                                                                                                                                                |
|                      | INTO     | Eve Place (no sign - but keep going down!)        |                                            | Gutless Option - cuts 1.7km                                                                                                                                                                                                                                                                                                                                                                                                                                                                                                                                                                                                                                                                                                                                                                                                                                                                                                                                                                                                                                                                                                                                                                                                                                                                                                                                                                                                                                                                                                                                                                                                                                                                                                                                                                                                                                                                                                                                                                                                                                                                                                    |
| 27.7                 | INTO     | Bush Track at end                                 |                                            | R Hillcrest Rd                                                                                                                                                                                                                                                                                                                                                                                                                                                                                                                                                                                                                                                                                                                                                                                                                                                                                                                                                                                                                                                                                                                                                                                                                                                                                                                                                                                                                                                                                                                                                                                                                                                                                                                                                                                                                                                                                                                                                                                                                                                                                                                 |
| 27.9                 | R        | After 200m as track forks - look for flour - BE C | AREFUL!!                                   | L Berowra Wtrs Rd to End                                                                                                                                                                                                                                                                                                                                                                                                                                                                                                                                                                                                                                                                                                                                                                                                                                                                                                                                                                                                                                                                                                                                                                                                                                                                                                                                                                                                                                                                                                                                                                                                                                                                                                                                                                                                                                                                                                                                                                                                                                                                                                       |
|                      | FOLLOW   | until end                                         |                                            |                                                                                                                                                                                                                                                                                                                                                                                                                                                                                                                                                                                                                                                                                                                                                                                                                                                                                                                                                                                                                                                                                                                                                                                                                                                                                                                                                                                                                                                                                                                                                                                                                                                                                                                                                                                                                                                                                                                                                                                                                                                                                                                                |
| 28.4                 | L        | Mary Wall Cres                                    |                                            |                                                                                                                                                                                                                                                                                                                                                                                                                                                                                                                                                                                                                                                                                                                                                                                                                                                                                                                                                                                                                                                                                                                                                                                                                                                                                                                                                                                                                                                                                                                                                                                                                                                                                                                                                                                                                                                                                                                                                                                                                                                                                                                                |
| 20.4                 | R        | Gully Rd                                          |                                            |                                                                                                                                                                                                                                                                                                                                                                                                                                                                                                                                                                                                                                                                                                                                                                                                                                                                                                                                                                                                                                                                                                                                                                                                                                                                                                                                                                                                                                                                                                                                                                                                                                                                                                                                                                                                                                                                                                                                                                                                                                                                                                                                |
|                      |          |                                                   |                                            |                                                                                                                                                                                                                                                                                                                                                                                                                                                                                                                                                                                                                                                                                                                                                                                                                                                                                                                                                                                                                                                                                                                                                                                                                                                                                                                                                                                                                                                                                                                                                                                                                                                                                                                                                                                                                                                                                                                                                                                                                                                                                                                                |
| 28.7                 | R        | Berowra Waters Rd                                 |                                            |                                                                                                                                                                                                                                                                                                                                                                                                                                                                                                                                                                                                                                                                                                                                                                                                                                                                                                                                                                                                                                                                                                                                                                                                                                                                                                                                                                                                                                                                                                                                                                                                                                                                                                                                                                                                                                                                                                                                                                                                                                                                                                                                |
| 28.7<br>29.8         |          | Berowra Waters Rd<br>Berowra Oval                 |                                            | چەر<br>خەر                                                                                                                                                                                                                                                                                                                                                                                                                                                                                                                                                                                                                                                                                                                                                                                                                                                                                                                                                                                                                                                                                                                                                                                                                                                                                                                                                                                                                                                                                                                                                                                                                                                                                                                                                                                                                                                                                                                                                                                                                                                                                                                     |
| 28.7<br>29.8<br>30.0 | R        |                                                   |                                            | 47:00                                                                                                                                                                                                                                                                                                                                                                                                                                                                                                                                                                                                                                                                                                                                                                                                                                                                                                                                                                                                                                                                                                                                                                                                                                                                                                                                                                                                                                                                                                                                                                                                                                                                                                                                                                                                                                                                                                                                                                                                                                                                                                                          |
| 28.7<br>29.8         | R        |                                                   |                                            |                                                                                                                                                                                                                                                                                                                                                                                                                                                                                                                                                                                                                                                                                                                                                                                                                                                                                                                                                                                                                                                                                                                                                                                                                                                                                                                                                                                                                                                                                                                                                                                                                                                                                                                                                                                                                                                                                                                                                                                                                                                                                                                                |
| 28.7<br>29.8         | R        |                                                   |                                            |                                                                                                                                                                                                                                                                                                                                                                                                                                                                                                                                                                                                                                                                                                                                                                                                                                                                                                                                                                                                                                                                                                                                                                                                                                                                                                                                                                                                                                                                                                                                                                                                                                                                                                                                                                                                                                                                                                                                                                                                                                                                                                                                |