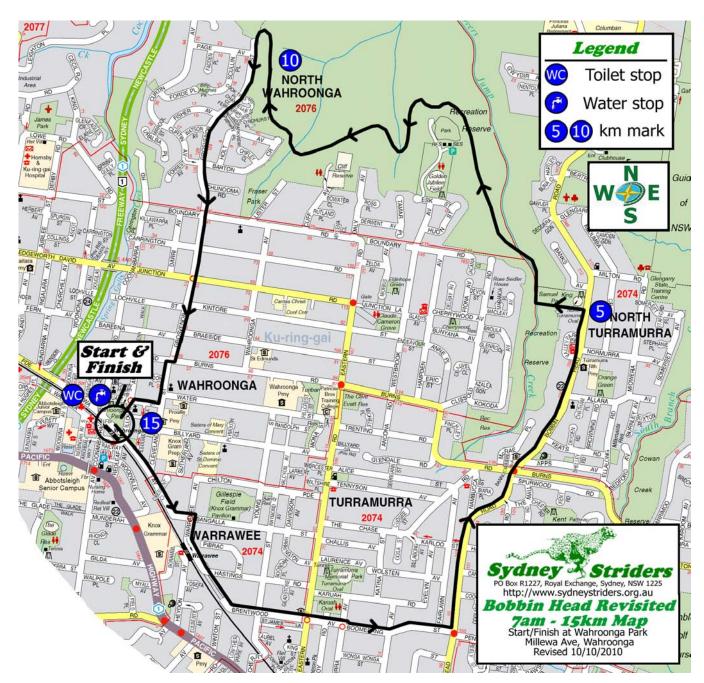

## 15 kms bush option

- **START** Wahroonga Park, Millewa Ave, WAHROONGA
- 0.0 L Millewa Ave
- 0.7 into Bangalla St
- 0.8 R Warrawee Ave
- 1.1 R footpath beside railway
- 1.3 into Brentwood Ave
- 1.9 into Boomerang St
- 2.8 L Bobbin Head Road
- 4.0 Cross Burns Road
- 5.0 L down access road to left of Samuel King Oval
- 5.1 R into bush track behind oval, into hairpin left down hill L hairpin bend before first bridge
- Follow signs on posts to Grosvenor Rd at all cross-tracks
- 12.2 L exit bush into Grosvenor Rd
- 14.2 R Burns Rd, immediate L into Cleveland St
- 14.5 R Stuart Street
- 14.7 L Illoura Street
- 14.9 **FINISH**