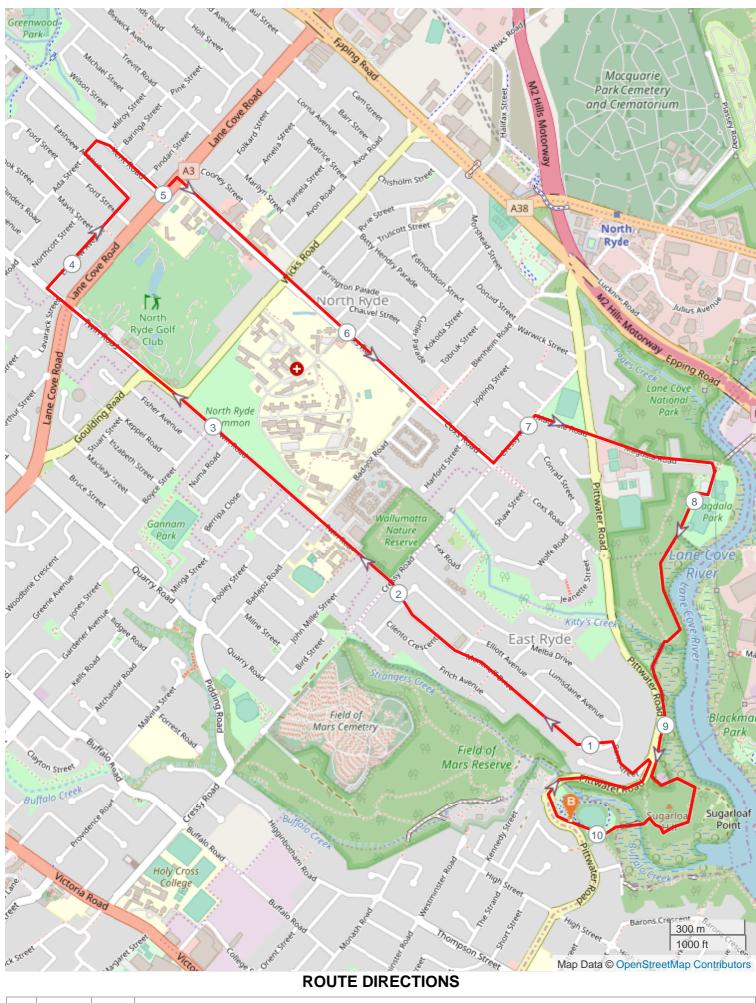

## SS Buffalo Creek 10km

| No | Km     | Turn | Directions                                                                                                                         |
|----|--------|------|------------------------------------------------------------------------------------------------------------------------------------|
| 1  | 0.001  |      | Leave carpark at Buffalo Creek Reserve, turn right onto Pittwater Road, turn left onto Rene Street, turn left onto Moncrieff Drive |
| 2  | 2.042  |      | Cross Cressy Road continue onto Twin Road                                                                                          |
| 3  | 3.697  |      | Cross Lane Cove Road, turn right onto Eastview Avenue                                                                              |
| 4  | 4.594  | →    | Turn right onto Ada Street, turn right onto Kent Road, turn left onto Lane Cove Road cross over turn right onto Coxs Road          |
| 5  | 6.787  | ÷    | Turn left onto Cressy Road, turn right onto Magdala Road to the end                                                                |
| 6  | 7.784  | ≯    | Turn right through Magdala Park continue onto The Great North Walk                                                                 |
| 7  | 8.651  | ←    | Turn left onto The Great North Walk                                                                                                |
| 8  | 9.419  | →    | Turn right onto The Great North Walk continue to Buffalo Creek Reserve, the finish                                                 |
| 9  | 10.111 |      | FINISH                                                                                                                             |