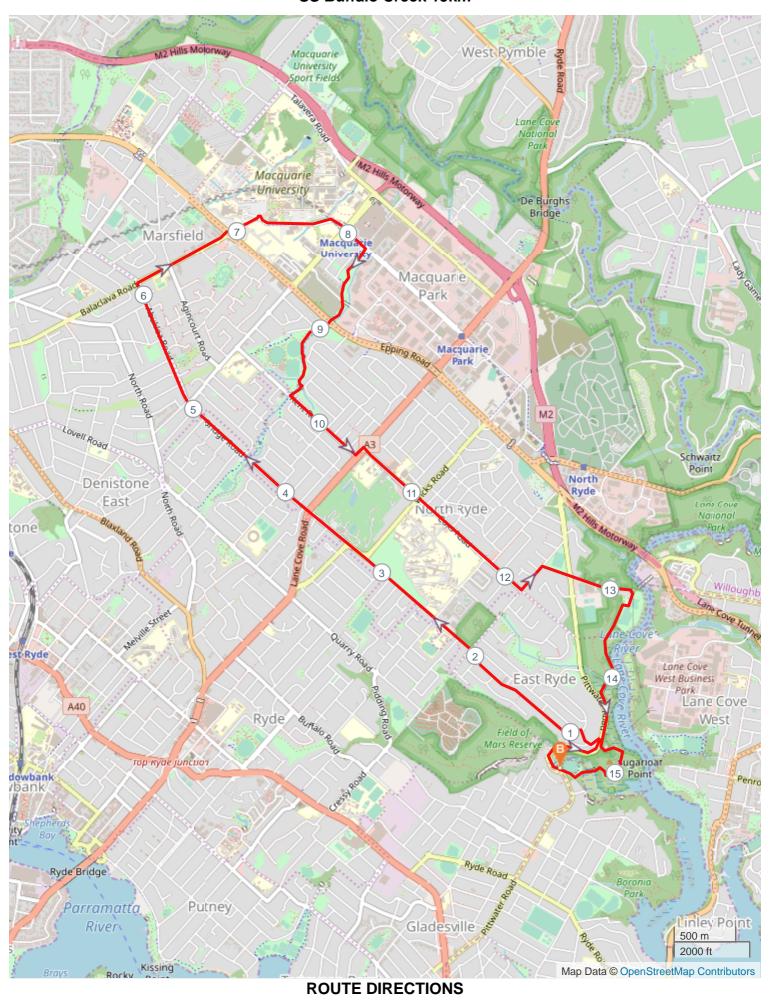

## SS Buffalo Creek 15km

No Km Turn Directions

| No | Km     | Turn     | Directions                                                                                                                         |
|----|--------|----------|------------------------------------------------------------------------------------------------------------------------------------|
| 1  | 0.001  |          | Leave carpark at Buffalo Creek Reserve, turn right onto Pittwater Road, turn left onto Rene Street, turn left onto Moncrieff Drive |
| 2  | 2.042  |          | Cross Cressy Road continue onto Twin Road                                                                                          |
| 3  | 3.722  |          | Cross Lane Cove Road continue onto Bridge Road                                                                                     |
| 4  | 5.035  | 7        | Cross Herring Road continue onto Abuklea Road                                                                                      |
| 5  | 6.086  | <b>→</b> | Turn right onto Balaclava Road cross Epping Road, continue onto Balaclava Road                                                     |
| 6  | 7.204  | 7        | Turn right onto University Avenue continue through University cross Herring Road continue onto Waterloo Road                       |
| 7  | 8.209  | <b>→</b> | Turn right onto Shrimptons Creek Shared Path continue to Kent Road                                                                 |
| 8  | 9.697  | +        | Turn left onto Kent Road                                                                                                           |
| 9  | 10.401 | <b>+</b> | Turn left onto Lane Cove Road cross over turn right onto Coxs Road continue to Cressy Road                                         |
| 10 | 12.181 | +        | Turn left onto Cressy Road, turn right onto Magdala Road to the end                                                                |
| 11 | 13.178 | <b>→</b> | Turn right through Magdala Park continue onto The Great North Walk                                                                 |
| 12 | 14.045 | +        | Turn left onto The Great North Walk                                                                                                |
| 13 | 14.812 | <b>→</b> | Turn right onto The Great North Walk continue to Buffalo Creek Reserve, the finish                                                 |
| 14 | 15.505 |          | FINISH                                                                                                                             |