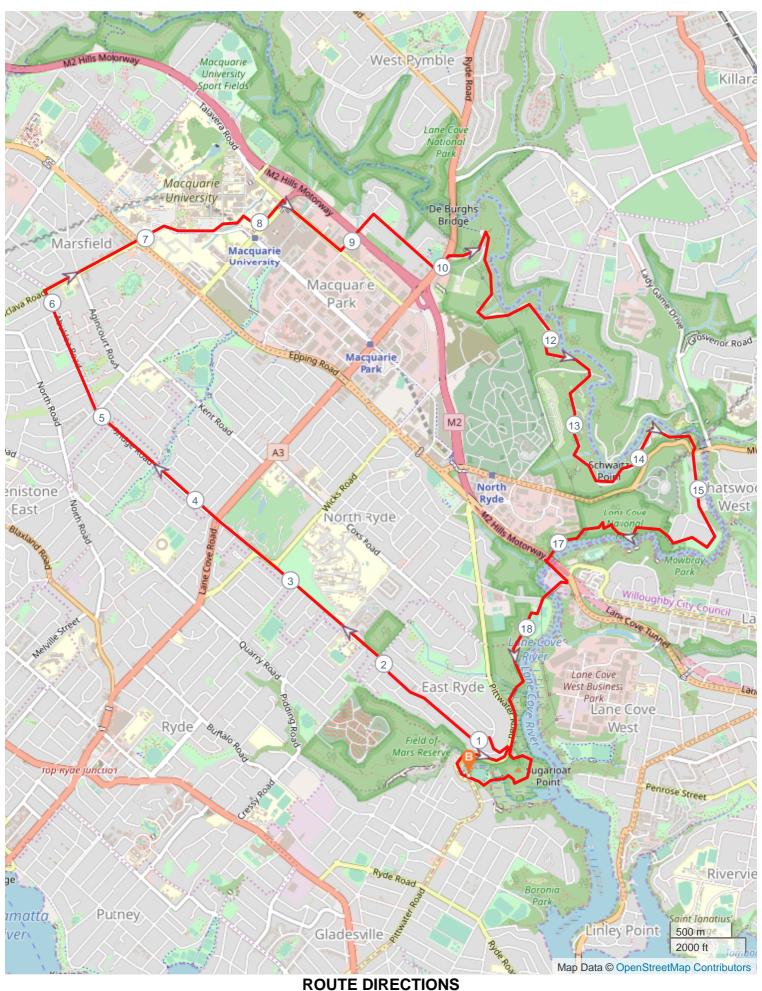

## SS Buffalo Creek 20km

ROOTE DIRECTIC

No Km Turn Directions

| No | Km     | Turn        | Directions                                                                                                                                                               |
|----|--------|-------------|--------------------------------------------------------------------------------------------------------------------------------------------------------------------------|
| 1  | 0.001  |             | Leave carpark at Buffalo Creek Reserve, turn right onto Pittwater Road, turn left onto Rene Street, turn left onto Moncrieff Drive                                       |
| 2  | 2.042  |             | Cross Cressy Road continue onto Twin Road                                                                                                                                |
| 3  | 3.722  |             | Cross Lane Cove Road continue onto Bridge Road                                                                                                                           |
| 4  | 5.034  | 7           | Cross Herring Road continue onto Abuklea Road                                                                                                                            |
| 5  | 6.087  | <b>&gt;</b> | Turn right onto Balaclava Road, cross Epping Road, continue onto Balaclava Road through University                                                                       |
| 6  | 7.200  | 7           | Turn right onto University Avenue, turn left onto Research Park Drive                                                                                                    |
| 7  | 7.868  | <b>→</b>    | Turn right onto path continue to Herring Road, turn left onto Herring Road, turn right onto Talavera Road                                                                |
| 8  | 8.883  | +           | Turn left onto Khartoum Road, turn right onto Fontenoy road, turn left onto Lane Cove Road, cross Lane Cove Road, turn right onto Riverside Drive continue to Dehli road |
| 9  | 14.710 | K           | Cross Dehli Road, continue onto River Avenue continue on River Avenue to Fairyland Track, turn left onto Fairyland Track                                                 |
| 10 | 17.200 | <b>→</b>    | Cross Epping Road turn left, turn right continue onto track/path to Magdala Park, continue through Magdala Park onto The Great North Walk WATER/TOILETS                  |
| 11 | 19.327 | <b>→</b>    | Turn right onto The Great North Walk continue to Buffalo Creek Reserve, the finish                                                                                       |
| 12 | 20.019 |             | FINISH                                                                                                                                                                   |