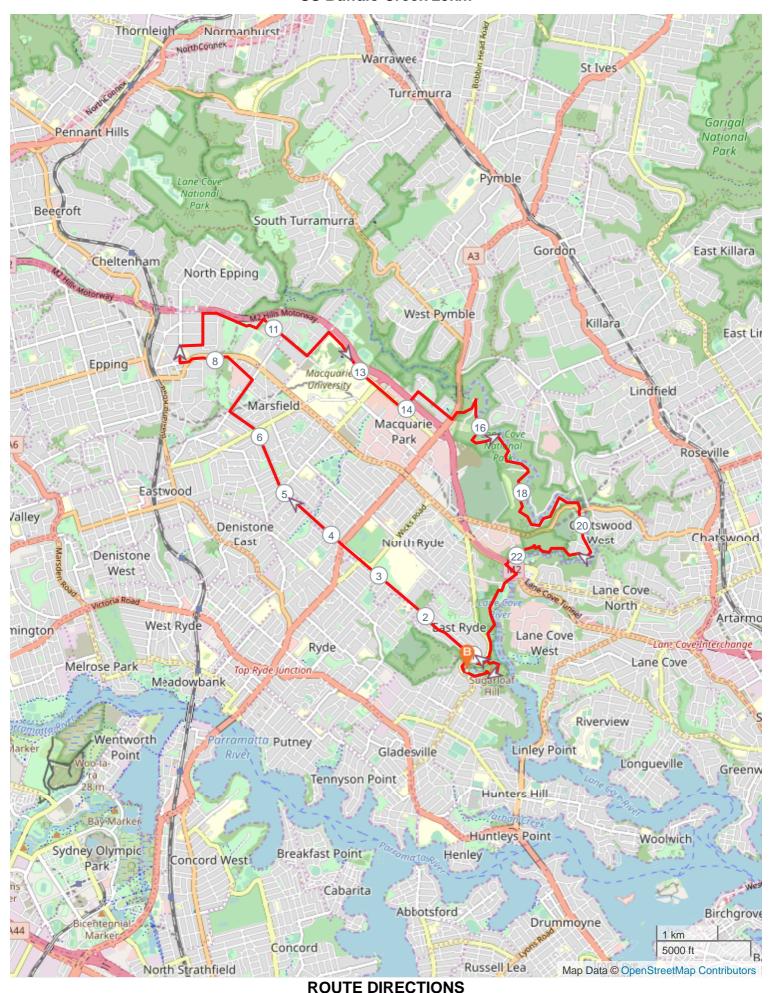

## SS Buffalo Creek 25km

Page 1

**Turn Directions** 

No

Km

| No | Km     | Turn     | Directions                                                                                                                                                               |
|----|--------|----------|--------------------------------------------------------------------------------------------------------------------------------------------------------------------------|
| 1  | 0.001  |          | Leave carpark at Buffalo Creek Reserve, turn right onto Pittwater Road, turn left onto Rene Street, turn left onto Moncrieff Drive                                       |
| 2  | 2.042  |          | Cross Cressy Road continue onto Twin Road                                                                                                                                |
| 3  | 3.722  |          | Cross Lane Cove Road continue onto Bridge Road                                                                                                                           |
| 4  | 5.035  | 71       | Cross Herring Road continue onto Abuklea Road                                                                                                                            |
| 5  | 6.082  | K        | Cross Balaclava Road continue onto Abuklea Road to Vimiera Road, turn right onto Vimiera Road                                                                            |
| 6  | 7.237  | +        | Turn left onto Pembroke Road continue onto Terrys Creek Track then continue onto Pembroke Road                                                                           |
| 7  | 8.358  | +        | Turn left onto Epping Road, cross Epping Road, turn right onto Pembroke Street, turn right onto Norfolk Road, turn right onto Chester Street, turn left onto York Street |
| 8  | 9.694  | <b>→</b> | Turn right onto Somerset Street continue to end continue onto Terrys Creek Trail                                                                                         |
| 9  | 10.617 | <b>←</b> | Turn left onto Crimea Road, turn right onto Waterloo Road, turn left onto Culloden Road                                                                                  |
| 10 | 12.224 | <b>→</b> | Turn right onto Talavera Road                                                                                                                                            |
| 11 | 13.960 | +        | Turn left onto Khartoum Road, turn right onto Fontenoy road, turn left onto Lane Cove Road, cross Lane Cove Road, turn right onto Riverside Drive continue to Dehli road |
| 12 | 19.782 | K        | Cross Dehli Road, continue onto River Avenue continue on River Avenue to Fairyland Track, turn left onto Fairyland Track                                                 |
| 13 | 22.272 | <b>→</b> | Cross Epping Road turn left, turn right continue onto track/path to Magdala Park, continue through Magdala Park onto The Great North Walk WATER/TOILETS                  |
| 14 | 24.398 | <b>→</b> | Turn right onto The Great North Walk continue to Buffalo Creek Reserve, the finish                                                                                       |
| 15 | 25.091 |          | FINISH                                                                                                                                                                   |