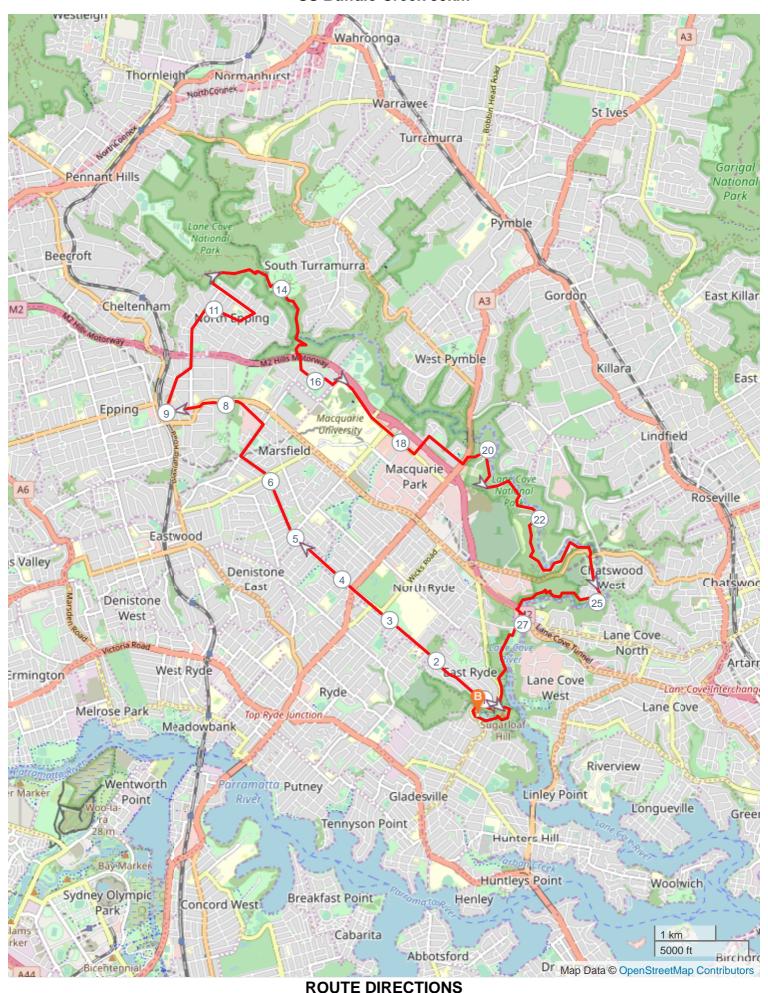

## SS Buffalo Creek 30km

Page 1

**Turn Directions** 

No

Km

| No | Km     | Turn     | Directions                                                                                                                                                               |
|----|--------|----------|--------------------------------------------------------------------------------------------------------------------------------------------------------------------------|
| 1  | 0.001  |          | Leave carpark at Buffalo Creek Reserve, turn right onto Pittwater Road, turn left onto Rene Street, turn left onto Moncrieff Drive                                       |
| 2  | 2.042  |          | Cross Cressy Road continue onto Twin Road                                                                                                                                |
| 3  | 3.722  |          | Cross Lane Cove Road continue onto Bridge Road                                                                                                                           |
| 4  | 5.035  | 7        | Cross Herring Road continue onto Abuklea Road                                                                                                                            |
| 5  | 6.082  | K        | Cross Balaclava Road continue onto Abuklea Road to Vimiera Road, turn right onto Vimiera Road                                                                            |
| 6  | 7.237  | +        | Turn left onto Pembroke Road continue onto Terrys Creek Track then continue onto Pembroke Road                                                                           |
| 7  | 8.357  | +        | Turn left onto Epping Road, cross Epping Road, turn right continue onto Pembroke Street                                                                                  |
| 8  | 8.983  | <b>→</b> | Turn right onto Oxford Street                                                                                                                                            |
| 9  | 9.844  | K        | Turn left onto Norfolk Road                                                                                                                                              |
| 10 | 10.920 | <b>→</b> | Turn right onto Malton Road, stay left onto Malton Road, turn left onto Boundary Road                                                                                    |
| 11 | 12.566 | <b>→</b> | Turn right onto Boundary Road Firetrail, turn slight right onto Devlins Creek Trail, keep left onto Devlins Creek Trail, turn right onto The Lane Cove Valley Walk       |
| 12 | 14.325 | <b>→</b> | Turn right onto The Lane Cove Valley Walk continue to Vimiera Road                                                                                                       |
| 13 | 15.601 | 7        | Turn slight right onto Vimiera Road, turn right onto Taranto Road, turn left onto Culloden Road, turn right onto Talavera Road                                           |
| 14 | 18.313 | +        | Turn left onto Khartoum Road, turn right onto Fontenoy road, turn left onto Lane Cove Road, cross Lane Cove Road, turn right onto Riverside Drive continue to Dehli road |
| 15 | 24.141 | K        | Cross Dehli Road, continue onto River Avenue continue on River Avenue to Fairyland Track, turn left onto Fairyland Track                                                 |
| 16 | 26.631 | <b>→</b> | Cross Epping Road turn left, turn right continue onto track/path to Magdala Park, continue through Magdala Park onto The Great North Walk WATER/TOILETS                  |
| 17 | 28.758 | <b>→</b> | Turn right onto The Great North Walk continue to Buffalo Creek Reserve, the finish                                                                                       |
| 18 | 29.450 |          | FINISH                                                                                                                                                                   |