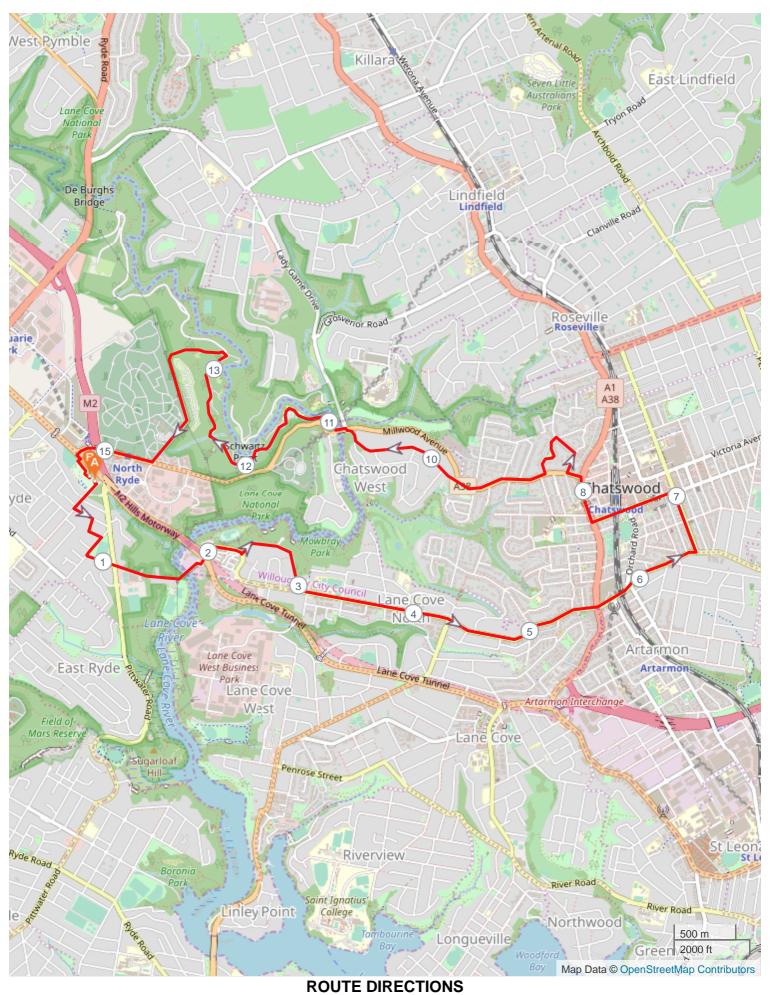

## SS Chatswood Chase 15km

Turn Directions

Km

No

| No | Km     | Turn     | Directions                                                                                                                                       |
|----|--------|----------|--------------------------------------------------------------------------------------------------------------------------------------------------|
| 1  | 0.018  | <b>→</b> | Turn right onto Blenheim Road                                                                                                                    |
| 2  | 0.289  | +        | Turn left onto Warwick Street, turn right onto path between houses 12 and 14, go to end of path, turn left onto Ian Street                       |
| 3  | 0.691  | 7        | Turn right onto Cressy Road, turn left onto Magdala Avenue, go over footbridge to Epping Road                                                    |
| 4  | 1.892  |          | Cross Epping Road. Water, Toilets at Oval. Continue onto Mowbray Road                                                                            |
| 5  | 2.302  | <b>←</b> | Turn left onto Avian Crescent                                                                                                                    |
| 6  | 3.054  | +        | Turn left onto Mowbray Road                                                                                                                      |
| 7  | 5.564  |          | Cross Pacific Highway continue onto Mowbray Road                                                                                                 |
| 8  | 6.509  | <b>←</b> | Turn left onto Archer Street                                                                                                                     |
| 9  | 7.025  | +        | Turn left onto Albert Avenue, turn right onto Pacific Highway                                                                                    |
| 10 | 8.105  | +        | Turn left onto Fullers Road, turn right onto View Street, turn left onto Tessa Street, turn left onto Anglo Street, turn right onto Fullers Road |
| 11 | 8.965  | <b>→</b> | Turn right onto Fullers Road                                                                                                                     |
| 12 | 10.804 | +        | Turn left onto Delhi Road cross over to Lane Cove National Park and continue to Riverside Drive continue uphill to Scribbly Gums                 |
| 13 | 13.160 | +        | Turn left onto Scribbly Gums continue to end go through gates continue onto Plassey Road                                                         |
| 14 | 14.602 | <b>→</b> | Turn right onto Delhi Road                                                                                                                       |
| 15 | 15.235 | K        | Cross Epping Road, turn left onto Epping Road, turn right into Blenheim Park to finish                                                           |
| 16 | 15.489 |          | FINISH                                                                                                                                           |