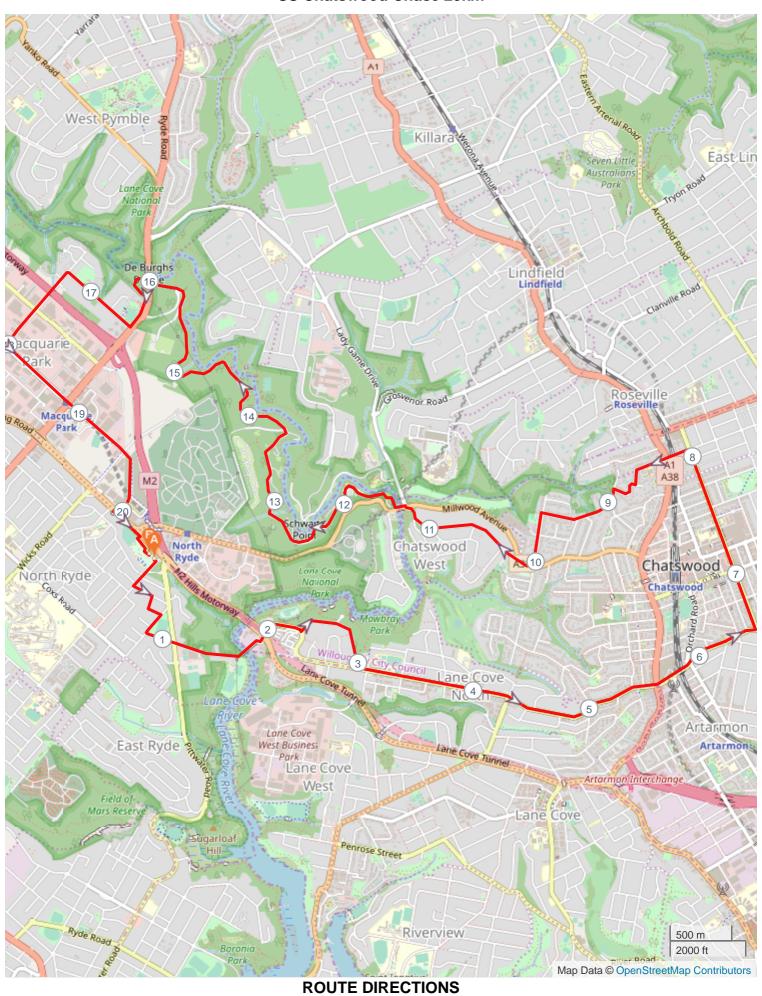

## SS Chatswood Chase 20km

No Km Turn Directions

| No | Km     | Turn     | Directions                                                                                                                                                                                                      |
|----|--------|----------|-----------------------------------------------------------------------------------------------------------------------------------------------------------------------------------------------------------------|
| 1  | 0.018  | <b>→</b> | Turn right onto Blenheim Road                                                                                                                                                                                   |
| 2  | 0.289  | +        | Turn left onto Warwick Street, turn right onto path between houses 12 and 14, go to end of path, turn left onto Ian Street                                                                                      |
| 3  | 0.691  | A        | Turn right onto Cressy Road, turn left onto Magdala Avenue, go over footbridge to Epping Road                                                                                                                   |
| 4  | 1.892  |          | Cross Epping Road. Water, Toilets at Oval. Continue onto Mowbray Road                                                                                                                                           |
| 5  | 2.302  | <b>←</b> | Turn left onto Avian Crescent                                                                                                                                                                                   |
| 6  | 3.054  | <b>←</b> | Turn left onto Mowbray Road                                                                                                                                                                                     |
| 7  | 5.592  |          | Cross Pacific Highway continue onto Mowbray Road                                                                                                                                                                |
| 8  | 6.509  | <b>←</b> | Turn left onto Archer Street                                                                                                                                                                                    |
| 9  | 8.051  | <b>←</b> | Turn left onto William Street, cross Pacific Highway continue onto Wyvern Avenue                                                                                                                                |
| 10 | 8.623  | <b>→</b> | Turn right onto Peckham Avenue, turn left onto Dulwich Road, turn right onto Hillside Street                                                                                                                    |
| 11 | 9.036  | +        | Turn left onto West Parade follow round to the right becomes Blue Gum Avenue continue onto Kareela Road                                                                                                         |
| 12 | 9.614  | +        | Turn left onto Greville Street, turn right onto Fullers Road, stay left continue to the end of Fullers Road                                                                                                     |
| 13 | 11.283 | +        | Turn left onto Delhi Road cross over to Lane Cove National Park and continue to Riverside Drive continue uphill to the Rangers House continue onto cyclepath under De Burghs Bridge and loop around to footpath |
| 14 | 16.277 | <b>→</b> | Turn right onto Lane Cove Road, turn right onto Fontenoy Road. Water and Toilets at Tuckwell Park                                                                                                               |
| 15 | 17.217 | <b>←</b> | Turn left onto Khartoum Road                                                                                                                                                                                    |
| 16 | 17.986 | •        | Turn left onto Waterloo Road                                                                                                                                                                                    |
| 17 | 19.478 |          | Cross over Wicks Road continue onto Halifax Street to Epping Road. Use bridge to cross Epping Road, turn left onto Epping Road, turn right into Blenheim Park to finish.                                        |
| 18 | 20.610 |          | FINISH                                                                                                                                                                                                          |