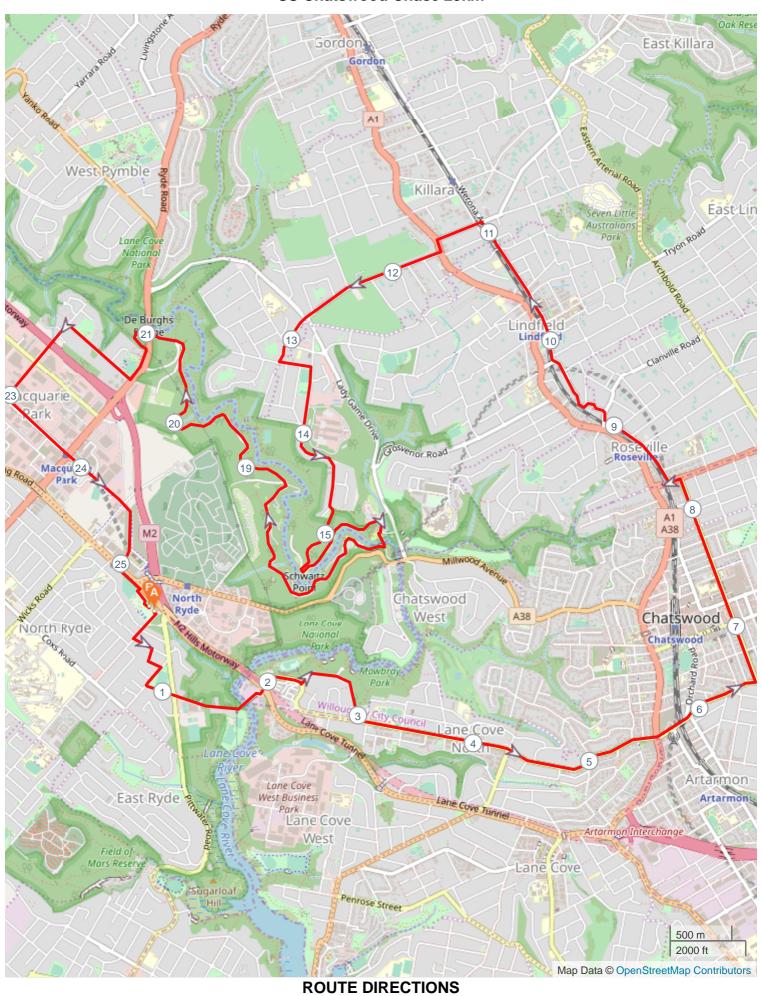

## SS Chatswood Chase 25km

No Km Turn Directions

| No | Km     | Turn        | Directions                                                                                                                                                               |
|----|--------|-------------|--------------------------------------------------------------------------------------------------------------------------------------------------------------------------|
| 1  | 0.018  | <b>→</b>    | Turn right onto Blenheim Road                                                                                                                                            |
| 2  | 0.289  | +           | Turn left onto Warwick Street, turn right onto path between houses 12 and 14, go to end of path, turn left onto Ian Street                                               |
| 3  | 0.691  | A           | Turn right onto Cressy Road, turn left onto Magdala Avenue, go over footbridge to Epping Road                                                                            |
| 4  | 1.892  |             | Cross Epping Road. Water, Toilets at Oval. Continue onto Mowbray Road                                                                                                    |
| 5  | 2.302  | <b>←</b>    | Turn left onto Avian Crescent                                                                                                                                            |
| 6  | 3.054  | +           | Turn left onto Mowbray Road                                                                                                                                              |
| 7  | 5.592  |             | Cross Pacific Highway continue onto Mowbray Road                                                                                                                         |
| 8  | 6.509  | <b>+</b>    | Turn left onto Archer Street                                                                                                                                             |
| 9  | 8.243  | +           | Turn left onto Boundary Street, turn right onto Hill Street                                                                                                              |
| 10 | 9.076  | <b>&gt;</b> | Turn right onto Clanville Road, turn left onto Rawhiti Street, turn left onto Waimea Road which becomes Strickland Avenue                                                |
| 11 | 9.830  | <b>→</b>    | Turn right onto Lindfield Avenue which becomes Werona Avenue                                                                                                             |
| 12 | 11.092 | +           | Turn left onto Stanhope Road, turn left onto Pacific Highway, turn right onto Fiddens Wharf Road                                                                         |
| 13 | 13.213 | K           | Turn left onto Charles Street, turn right onto Bradfield Road. Water and Toilets at Queen Elizabeth Reserve                                                              |
| 14 | 14.766 | K           | Keep left onto Lane Cove Depot Road                                                                                                                                      |
| 15 | 15.389 | +           | Turn left onto Max Allen Road continue to Lane Cove Weir cross over to Riverside Drive                                                                                   |
| 16 | 16.497 | A           | Turn right onto Riverside Drive continue uphill to the Rangers House continue onto cyclepath under De Burghs Bridge and loop around to footpath                          |
| 17 | 21.253 | <b>→</b>    | Turn right onto Lane Cove Road, turn right onto Fontenoy Road. Water and Toilets at Tuckwell Park                                                                        |
| 18 | 22.194 | <b>←</b>    | Turn left onto Khartoum Road                                                                                                                                             |
| 19 | 22.962 | •           | Turn left onto Waterloo Road                                                                                                                                             |
| 20 | 24.454 |             | Cross over Wicks Road continue onto Halifax Street to Epping Road. Use bridge to cross Epping Road, turn left onto Epping Road, turn right into Blenheim Park to finish. |
| 21 | 25.587 |             | FINISH                                                                                                                                                                   |