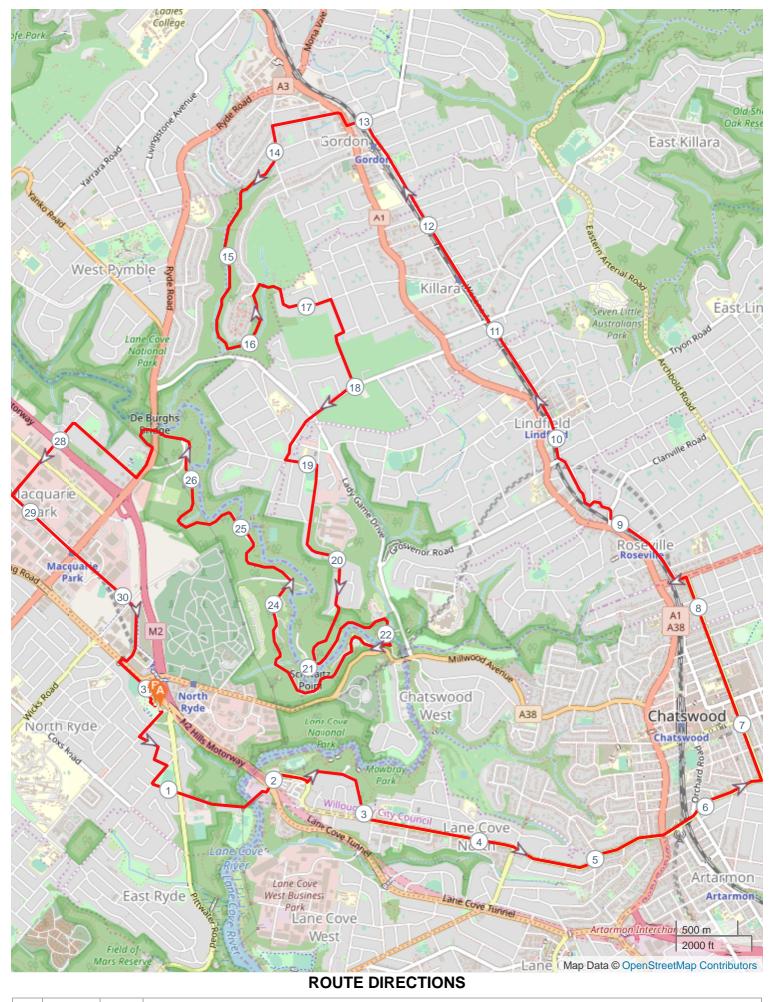

## SS Chatswood Chase 30km

| No | Km     | Turn        | Directions                                                                                                                                                               |
|----|--------|-------------|--------------------------------------------------------------------------------------------------------------------------------------------------------------------------|
| 1  | 0.018  | <b>&gt;</b> | Turn right onto Blenheim Road                                                                                                                                            |
| 2  | 0.289  | +           | Turn left onto Warwick Street, turn right onto path between houses 12 and 14, go to end of path, turn left onto Ian Street                                               |
| 3  | 0.691  | Ч           | Turn right onto Cressy Road, turn left onto Magdala Avenue, go over footbridge to Epping Road                                                                            |
| 4  | 1.892  |             | Cross Epping Road. Water, Toilets at Oval. Continue onto Mowbray Road                                                                                                    |
| 5  | 2.302  | ÷           | Turn left onto Avian Crescent                                                                                                                                            |
| 6  | 3.054  | ÷           | Turn left onto Mowbray Road                                                                                                                                              |
| 7  | 5.592  |             | Cross Pacific Highway continue onto Mowbray Road                                                                                                                         |
| 8  | 6.509  | ÷           | Turn left onto Archer Street                                                                                                                                             |
| 9  | 8.243  | ÷           | Turn left onto Boundary Street, turn right onto Hill Street                                                                                                              |
| 10 | 9.076  | <b>&gt;</b> | Turn right onto Clanville Road, turn left onto Rawhiti Street, turn left onto Waimea Road which becomes Strickland Avenue                                                |
| 11 | 9.830  | →           | Turn right onto Lindfield Avenue which becomes Werona Avenue                                                                                                             |
| 12 | 12.978 | ÷           | Turn left onto Park Avenue then right onto Pacific Highway                                                                                                               |
| 13 | 13.250 | ÷           | Turn left onto McIntyre Street then turn left onto Vale Street                                                                                                           |
| 14 | 14.099 | <b>&gt;</b> | Turn right onto Blackbutt Creek Track                                                                                                                                    |
| 15 | 16.517 | →           | Turn right onto St Johns Wood Pathway at the end turn right onto Spencer Road                                                                                            |
| 16 | 17.220 | <b>&gt;</b> | Turn right onto Calvert Avenue, turn right onto Mildura Street, turn left onto Golf Links Road                                                                           |
| 17 | 17.993 | <b>&gt;</b> | Turn right onto Fiddens Wharf Road                                                                                                                                       |
| 18 | 18.833 | K           | Turn left onto Charles Street, turn right onto Bradfield Road.<br>Water and Toilets at Queen Elizabeth Reserve                                                           |
| 19 | 20.386 | R           | Keep left onto Lane Cove Depot Road                                                                                                                                      |
| 20 | 21.008 | ÷           | Turn left onto Max Allen Road continue to Lane Cove Weir cross over to Riverside Drive                                                                                   |
| 21 | 22.117 | Ч           | Turn right onto Riverside Drive continue uphill to the Rangers House continue onto cyclepath under De Burghs Bridge and loop around to footpath                          |
| 22 | 26.872 | ≯           | Turn right onto Lane Cove Road, turn right onto Fontenoy Road. Water and Toilets at Tuckwell Park                                                                        |
| 23 | 27.813 | ÷           | Turn left onto Khartoum Road                                                                                                                                             |
| 24 | 28.582 | ≁           | Turn left onto Waterloo Road                                                                                                                                             |
| 25 | 30.073 |             | Cross over Wicks Road continue onto Halifax Street to Epping Road. Use bridge to cross Epping Road, turn left onto Epping Road, turn right into Blenheim Park to finish. |
| 26 | 31.206 |             | FINISH                                                                                                                                                                   |