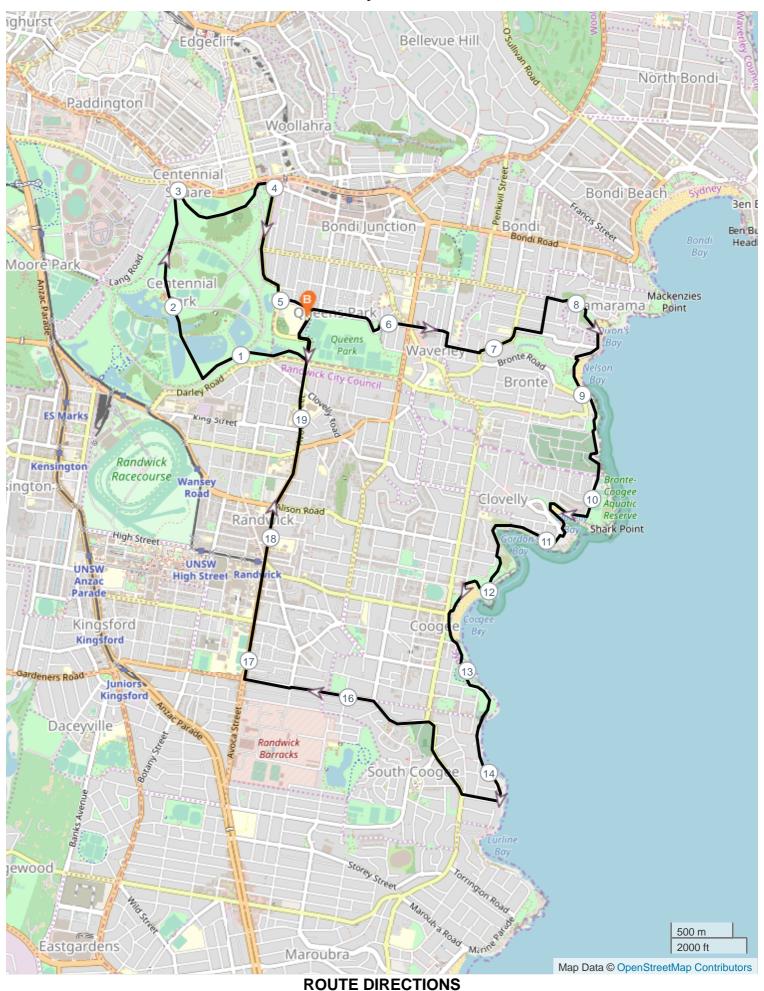

## SS Clovelly Canter 20km

Page 1

No

Km

Turn

**Directions** 

| No | Km     | Turn     | Directions                                                             |
|----|--------|----------|------------------------------------------------------------------------|
| 1  | 0.000  |          | Start on Baronga Avenue                                                |
| 2  | 0.179  | <b>←</b> | Turn left onto York Road                                               |
| 3  | 0.435  | <b>→</b> | Turn right onto Musgrave Avenue                                        |
| 4  | 0.945  | K        | Turn slight left onto Grand Drive                                      |
| 5  | 1.360  | <b>→</b> | Turn right onto Parkes Drive                                           |
| 6  | 2.968  | <b>→</b> | Turn right onto Carrington Drive                                       |
| 7  | 3.675  |          | Keep left onto Carrington Drive                                        |
| 8  | 3.878  | <b>→</b> | Turn right onto Oxford Street                                          |
| 9  | 4.005  | <b>→</b> | Turn right onto York Road                                              |
| 10 | 4.512  | <b>↑</b> | Stay on York Road                                                      |
| 11 | 4.990  | <b>←</b> | Turn left onto Queens Park Road                                        |
| 12 | 6.480  | <b>→</b> | Keep right onto Henrietta Street                                       |
| 13 | 6.602  | <b>←</b> | Turn left onto Gibson Street                                           |
| 14 | 6.890  | <b>←</b> | Turn left onto Murray Street                                           |
| 15 | 7.259  | <b>→</b> | Turn right onto Hewlett Street                                         |
| 16 | 7.467  | +        | Turn left onto Alfred Street                                           |
| 17 | 7.759  | <b>→</b> | Turn right onto Birrell Street                                         |
| 18 | 7.864  | <b>←</b> | Turn left go through Tamarama Park                                     |
| 19 | 8.123  | <b>→</b> | Turn right onto Tamarama Marine Drive                                  |
| 20 | 8.696  | <b>→</b> | Continue onto Beach Promenade                                          |
| 21 | 9.062  | K        | Turn slight left onto Calga Place                                      |
| 22 | 9.267  | <b>←</b> | Turn left across South Bronte Reserve. Continue past Waverley Cemetery |
| 23 | 10.450 | K        | Continue on path past Clovelly Beach                                   |
| 24 | 10.810 | <b>→</b> | Continue on path to Coogee Beach                                       |
| 25 | 12.933 | K        | Keep left passing Wylies Baths                                         |
| 26 | 13.140 | +        | Turn left, go through Trenery Reserve                                  |
| 27 | 13.685 | +        | Continue onto Alexandria Parade                                        |
| 28 | 14.032 | <b>→</b> | Continue on Coogee To Maroubra Walk                                    |
| 29 | 14.281 | <b>→</b> | Turn right onto Cuzco Street                                           |
| 30 | 14.584 | 7        | Turn right onto Malabar Road                                           |
| 31 | 15.782 | K        | Turn left onto Rainbow Street                                          |
| 32 | 16.836 | <b>→</b> | Turn right onto Avoca Street                                           |
| 33 | 19.421 |          | Cross Darley Road and go onto York Road                                |
| 34 | 19.711 | <b>→</b> | Turn right onto Baronga Avenue                                         |
| 35 | 19.873 |          | FINISH                                                                 |