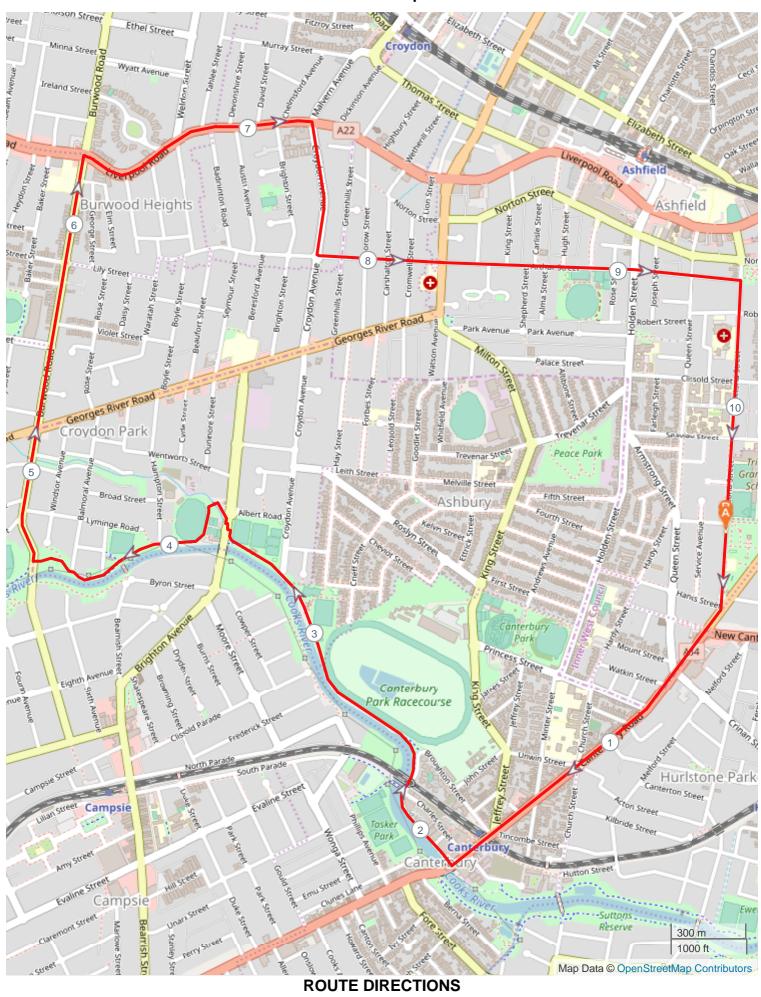

## SS Cooks River Recuperator 10km

Page 1

No

Km

Turn

**Directions** 

| No | Km     | Turn     | Directions                                                      |
|----|--------|----------|-----------------------------------------------------------------|
| 1  | 0.006  |          | Turn left onto Victoria Street, turn right onto Canterbury Road |
| 2  | 1.777  | <b>→</b> | Turn right onto Cooks River Cycleway                            |
| 3  | 3.566  | <b>→</b> | Cross over Brighton Avenue continue onto Cooks River Cycleway   |
| 4  | 4.619  | A        | Turn right onto Burwood Road                                    |
| 5  | 6.274  | <b>→</b> | Turn right onto Liverpool Road                                  |
| 6  | 7.262  | <b>→</b> | Turn right onto Croydon Avenue                                  |
| 7  | 7.798  | <b>←</b> | Turn left onto Arthur Street                                    |
| 8  | 9.498  | <b>→</b> | Turn right onto Victoria Street continue to finish              |
| 9  | 10.490 |          | FINISH                                                          |