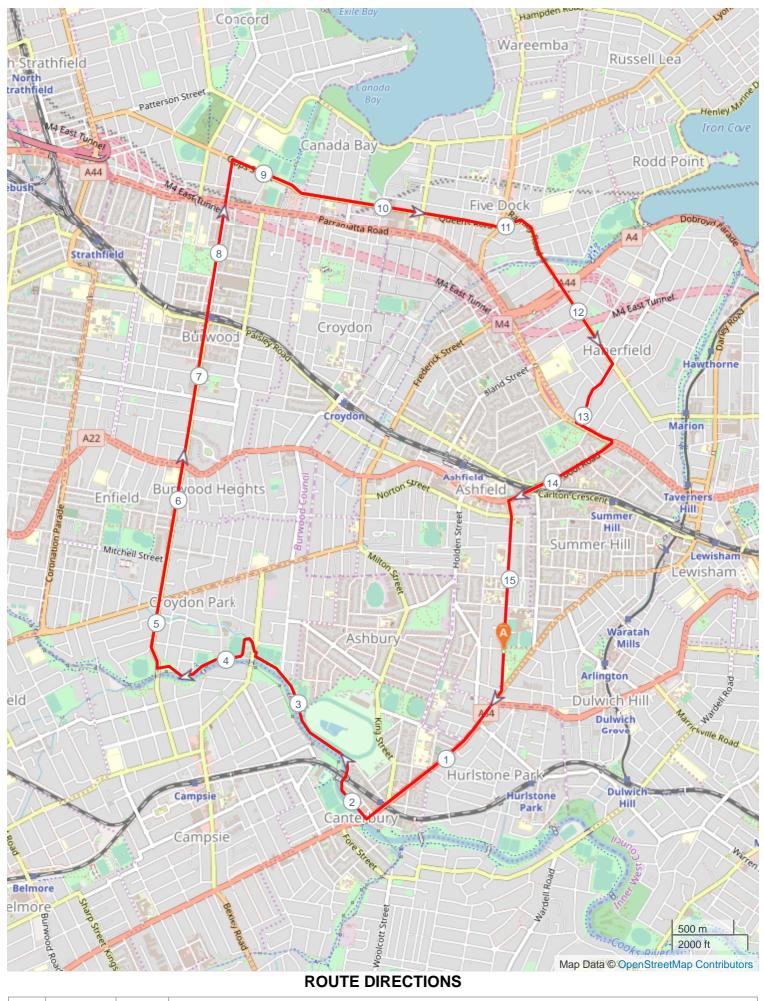

## SS Cooks River Recuperator 15km

| No | Km     | Turn | Directions                                                           |
|----|--------|------|----------------------------------------------------------------------|
| 1  | 0.006  |      | Turn left onto Victoria Street, turn right onto Canterbury Road      |
| 2  | 1.777  | →    | Turn right onto Cooks River Cycleway                                 |
| 3  | 3.566  | ≯    | Cross over Brighton Avenue continue onto Cooks River Cycleway        |
| 4  | 4.619  | L    | Turn right onto Burwood Road                                         |
| 5  | 8.744  | Ч    | Turn right onto Gipps Street becomes Queens Road                     |
| 6  | 10.956 | R    | Continue straight onto Fairlight Street, turn right onto Ramsay Road |
| 7  | 12.522 | →    | Turn right onto Dalhousie Street                                     |
| 8  | 13.082 | ÷    | Turn left onto Parramatta Road                                       |
| 9  | 13.403 | Ч    | Turn right onto Liverpool Road                                       |
| 10 | 14.376 | ÷    | Turn left onto Victoria Street continue to finish                    |
| 11 | 15.580 |      | FINISH                                                               |