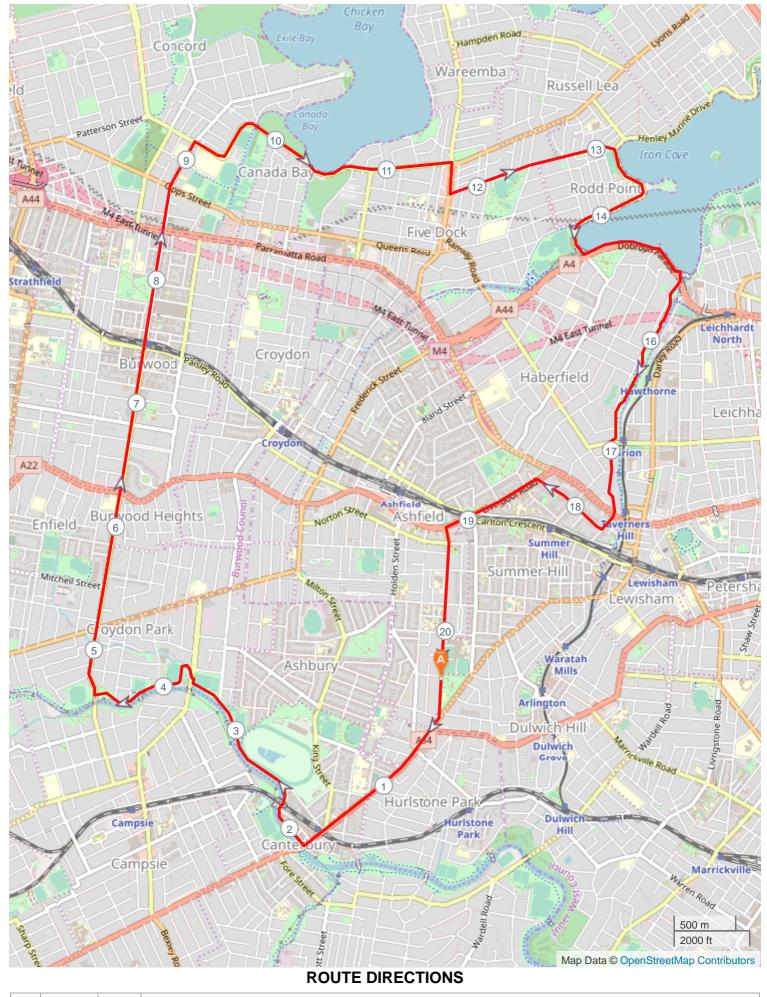

## SS Cooks River Recuperator 20km

| No | Km     | Turn | Directions                                                                                      |
|----|--------|------|-------------------------------------------------------------------------------------------------|
| 1  | 0.006  |      | Turn left onto Victoria Street, turn right onto Canterbury Road                                 |
| 2  | 1.777  | ≯    | Turn right onto Cooks River Cycleway                                                            |
| 3  | 3.566  | ≯    | Cross over Brighton Avenue continue onto Cooks River Cycleway                                   |
| 4  | 4.619  | Ч    | Turn right onto Burwood Road                                                                    |
| 5  | 9.152  | ≯    | Turn right onto Crane Street continue onto Lyons Road West                                      |
| 6  | 11.530 | ≯    | Turn right onto Great North Road, turn left onto Barnstaple Road                                |
| 7  | 13.163 | ≯    | Turn right onto Henley Marine Drive                                                             |
| 8  | 14.474 | ÷    | Turn left onto The Bay Run                                                                      |
| 9  | 15.345 | ÷    | Turn left at bridge continue on path that runs next to Hawthorne Parade                         |
| 10 | 16.908 | ÷    | Turn left onto Hawthorne Parade, turn right onto Marian Street, turn left onto Hawthorne Parade |
| 11 | 17.534 |      | Cross over Parramatta Road continue onto Dover Street, turn right onto Kensington Road          |
| 12 | 18.359 | ÷    | Turn left onto Liverpool Road                                                                   |
| 13 | 19.182 | ÷    | Turn left onto Victoria Street continue to finish                                               |
| 14 | 20.386 |      | FINISH                                                                                          |