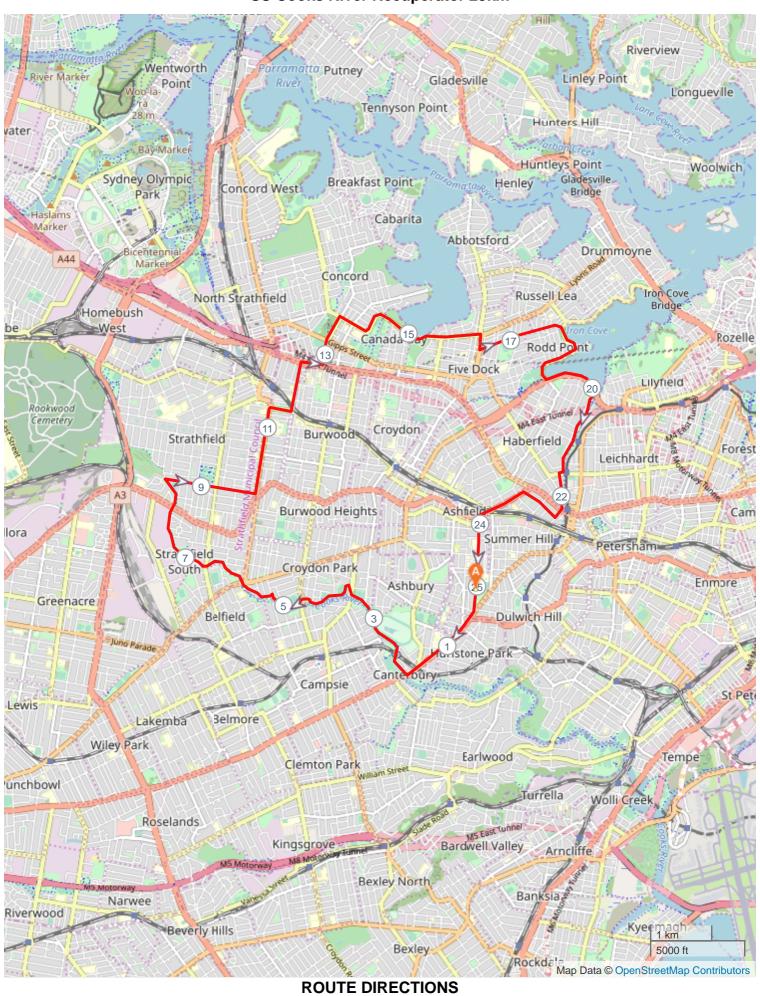

## SS Cooks River Recuperator 25km

Page 1

**Turn Directions** 

No

Km

| No | Km     | Turn     | Directions                                                                                      |
|----|--------|----------|-------------------------------------------------------------------------------------------------|
| 1  | 0.006  |          | Turn left onto Victoria Street, turn right onto Canterbury Road                                 |
| 2  | 1.777  | <b>→</b> | Turn right onto Cooks River Cycleway                                                            |
| 3  | 3.566  | <b>→</b> | Cross over Brighton Avenue continue onto Cooks River Cycleway for approx 5km                    |
| 4  | 8.411  | <b>→</b> | Turn right then turn right onto Augusta Street                                                  |
| 5  | 9.900  | <b>←</b> | Turn left onto The Boulevarde                                                                   |
| 6  | 11.301 | <b>→</b> | Turn right onto Morwick Street, turn left onto Wentworth Boulevarde                             |
| 7  | 12.457 | <b>→</b> | Turn right onto Parramatta Road, turn left onto Broughton Street                                |
| 8  | 13.637 | <b>→</b> | Turn right onto Crane Street continue onto Lyons Road West                                      |
| 9  | 16.235 | <b>→</b> | Turn right onto Great North Road, turn left onto Barnstaple Road                                |
| 10 | 17.869 | <b>→</b> | Turn right onto Henley Marine Drive                                                             |
| 11 | 19.180 | +        | Turn left onto The Bay Run                                                                      |
| 12 | 20.051 | +        | Turn left at bridge continue on path that runs next to Hawthorne Parade                         |
| 13 | 21.614 | +        | Turn left onto Hawthorne Parade, turn right onto Marian Street, turn left onto Hawthorne Parade |
| 14 | 22.240 |          | Cross over Parramatta Road continue onto Dover Street, turn right onto Kensington Road          |
| 15 | 23.064 | +        | Turn left onto Liverpool Road                                                                   |
| 16 | 23.888 | +        | Turn left onto Victoria Street continue to finish                                               |
| 17 | 25.092 |          | FINISH                                                                                          |