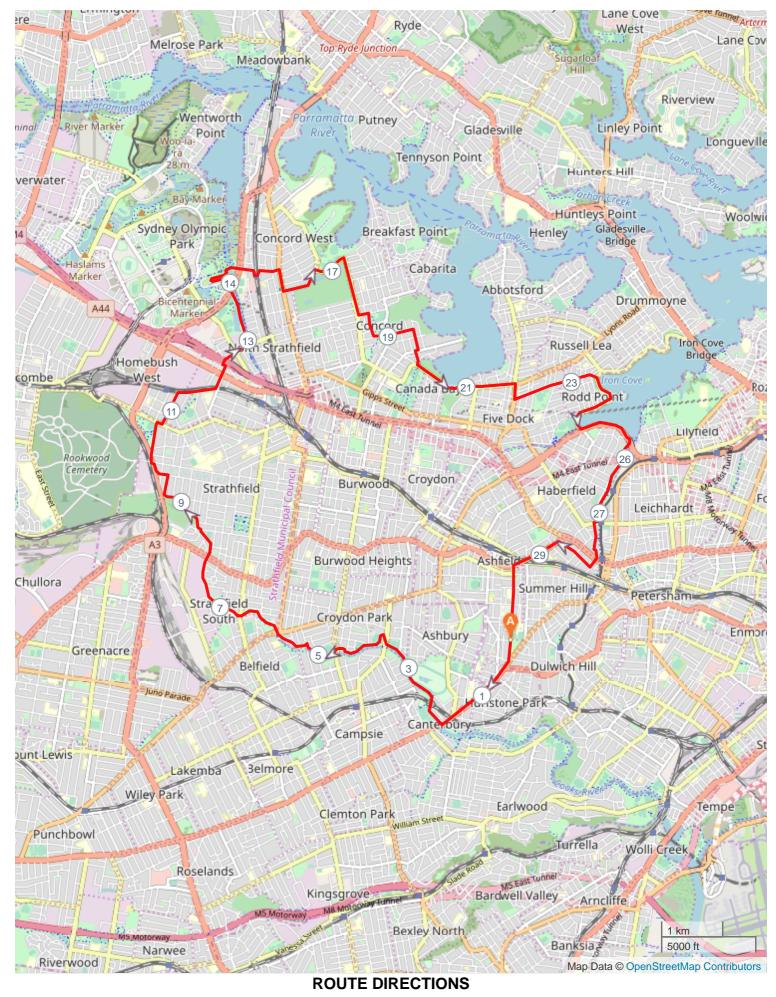

## SS Cooks River Recuperator 30km

| No | Km     | Turn        | Directions                                                                                                                 |
|----|--------|-------------|----------------------------------------------------------------------------------------------------------------------------|
| 1  | 0.006  |             | Turn left onto Victoria Street, turn right onto Canterbury Road                                                            |
| 2  | 1.777  | ≯           | Turn right onto Cooks River Cycleway                                                                                       |
| 3  | 3.566  | ≯           | Cross over Brighton Avenue continue onto Cooks River Cycleway for approx 5.5km                                             |
| 4  | 9.270  | L           | Turn right onto Ada Avenue, turn left onto Melville Avenue, turn left onto Newton Road                                     |
| 5  | 9.935  | ÷           | Turn left continue on path to Mitchell Road                                                                                |
| 6  | 10.642 | →           | Turn right onto Arthur Street, turn left onto Hampstead Road                                                               |
| 7  | 11.305 | ≯           | Turn right onto The Crescent                                                                                               |
| 8  | 11.917 | ←           | Turn left onto Bridge Road                                                                                                 |
| 9  | 12.163 | R           | Cross Parramatta Road, turn right onto Hillcrest Street                                                                    |
| 10 | 12.325 | ←           | Turn left onto Park Road, cross Motorway, continue onto Pomeroy Street                                                     |
| 11 | 12.922 | ←           | Turn left onto Powells Creek Shared Path                                                                                   |
| 12 | 14.684 | →           | Turn right continue onto Victoria Street                                                                                   |
| 13 | 15.154 | <b>&gt;</b> | Turn right onto King Street, cross over station turn left onto Queen Street, turn right onto Victoria Avenue               |
| 14 | 15.709 | ≯           | Turn right onto Concord Road, turn left onto Yaralla Street, turn right onto Norman Street stay right onto Majors Bay Road |
| 15 | 17.954 |             | Keep left onto Majors Bay Road, turn left onto Brewer Street, turn right onto Spring Street                                |
| 16 | 18.789 | Ľ           | Turn left onto Greenlees Avenue                                                                                            |
| 17 | 19.445 | ≯           | Turn right onto Salt Street, turn right onto Burwood Road, turn left onto Ward Street                                      |
| 18 | 20.021 | ≯           | Turn right onto Marceau Drive to end, turn left onto Lyons Road West                                                       |
| 19 | 21.812 | ≯           | Turn right onto Great North Road, turn left onto Barnstaple Road                                                           |
| 20 | 23.446 | ≯           | Turn right onto Henley Marine Drive                                                                                        |
| 21 | 24.756 | ÷           | Turn left onto The Bay Run                                                                                                 |
| 22 | 25.628 | +           | Turn left at bridge continue on path that runs next to Hawthorne Parade                                                    |
| 23 | 27.190 | ÷           | Turn left onto Hawthorne Parade, turn right onto Marian Street, turn left onto Hawthorne Parade                            |
| 24 | 27.817 |             | Cross over Parramatta Road continue onto Dover Street, turn right onto Kensington Road                                     |
| 25 | 28.641 | ÷           | Turn left onto Liverpool Road                                                                                              |
| 26 | 29.464 | ÷           | Turn left onto Victoria Street continue to finish                                                                          |
| 27 | 30.669 |             | FINISH                                                                                                                     |