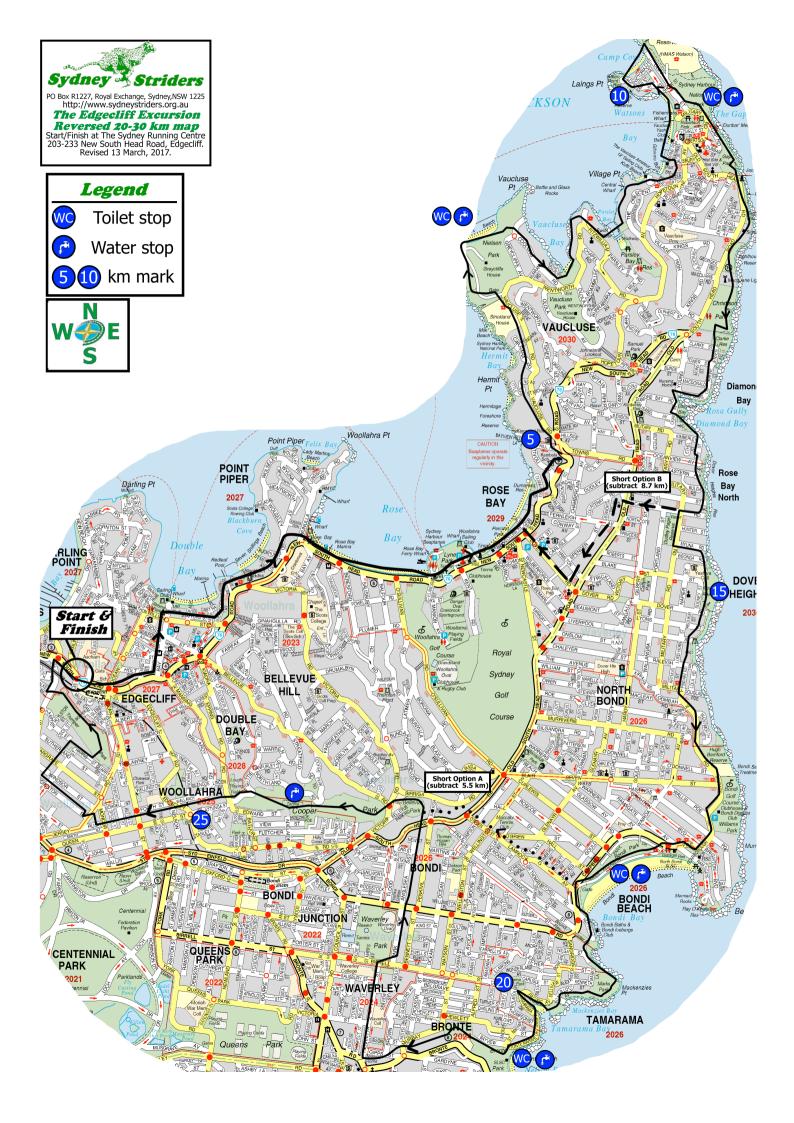

## The Edgecliff Excursion-Reversed

| START |         | Sydney Running Centre, The Edgecliff Centre, Edgecliff               |                                              |                                                                                                                                                                                                                                                                                                                                                                                                                                                                                                                                                                                                                                                                                                                                                                                                                                                                                                                                                                                                                                                                                                                                                                                                                                                                                                                                                                                                                                                                                                                                                                                                                                                                                                                                                                                                                                                                                                                                                                                                                                                                                                                                |  |
|-------|---------|----------------------------------------------------------------------|----------------------------------------------|--------------------------------------------------------------------------------------------------------------------------------------------------------------------------------------------------------------------------------------------------------------------------------------------------------------------------------------------------------------------------------------------------------------------------------------------------------------------------------------------------------------------------------------------------------------------------------------------------------------------------------------------------------------------------------------------------------------------------------------------------------------------------------------------------------------------------------------------------------------------------------------------------------------------------------------------------------------------------------------------------------------------------------------------------------------------------------------------------------------------------------------------------------------------------------------------------------------------------------------------------------------------------------------------------------------------------------------------------------------------------------------------------------------------------------------------------------------------------------------------------------------------------------------------------------------------------------------------------------------------------------------------------------------------------------------------------------------------------------------------------------------------------------------------------------------------------------------------------------------------------------------------------------------------------------------------------------------------------------------------------------------------------------------------------------------------------------------------------------------------------------|--|
| 0.0   | R       | New South Head Rd                                                    |                                              |                                                                                                                                                                                                                                                                                                                                                                                                                                                                                                                                                                                                                                                                                                                                                                                                                                                                                                                                                                                                                                                                                                                                                                                                                                                                                                                                                                                                                                                                                                                                                                                                                                                                                                                                                                                                                                                                                                                                                                                                                                                                                                                                |  |
| 0.5   | L       | Bay St                                                               |                                              |                                                                                                                                                                                                                                                                                                                                                                                                                                                                                                                                                                                                                                                                                                                                                                                                                                                                                                                                                                                                                                                                                                                                                                                                                                                                                                                                                                                                                                                                                                                                                                                                                                                                                                                                                                                                                                                                                                                                                                                                                                                                                                                                |  |
| 0.9   | R       | William St, Double Bay                                               |                                              |                                                                                                                                                                                                                                                                                                                                                                                                                                                                                                                                                                                                                                                                                                                                                                                                                                                                                                                                                                                                                                                                                                                                                                                                                                                                                                                                                                                                                                                                                                                                                                                                                                                                                                                                                                                                                                                                                                                                                                                                                                                                                                                                |  |
| 1.1   | L       | New South Head Rd **Short A**                                        |                                              |                                                                                                                                                                                                                                                                                                                                                                                                                                                                                                                                                                                                                                                                                                                                                                                                                                                                                                                                                                                                                                                                                                                                                                                                                                                                                                                                                                                                                                                                                                                                                                                                                                                                                                                                                                                                                                                                                                                                                                                                                                                                                                                                |  |
| 4.9   | L       | Vaucluse Rd                                                          |                                              |                                                                                                                                                                                                                                                                                                                                                                                                                                                                                                                                                                                                                                                                                                                                                                                                                                                                                                                                                                                                                                                                                                                                                                                                                                                                                                                                                                                                                                                                                                                                                                                                                                                                                                                                                                                                                                                                                                                                                                                                                                                                                                                                |  |
| 6.0   | L       | footpath/roadway into Neilsen Park at gate                           |                                              |                                                                                                                                                                                                                                                                                                                                                                                                                                                                                                                                                                                                                                                                                                                                                                                                                                                                                                                                                                                                                                                                                                                                                                                                                                                                                                                                                                                                                                                                                                                                                                                                                                                                                                                                                                                                                                                                                                                                                                                                                                                                                                                                |  |
| 6.9   | R       | down steps and along path by beach, exit at Greycliffe Ave           |                                              |                                                                                                                                                                                                                                                                                                                                                                                                                                                                                                                                                                                                                                                                                                                                                                                                                                                                                                                                                                                                                                                                                                                                                                                                                                                                                                                                                                                                                                                                                                                                                                                                                                                                                                                                                                                                                                                                                                                                                                                                                                                                                                                                |  |
| 7.0   | R       | Coolong Rd                                                           |                                              |                                                                                                                                                                                                                                                                                                                                                                                                                                                                                                                                                                                                                                                                                                                                                                                                                                                                                                                                                                                                                                                                                                                                                                                                                                                                                                                                                                                                                                                                                                                                                                                                                                                                                                                                                                                                                                                                                                                                                                                                                                                                                                                                |  |
| 7.6   | L       | Wentworth Rd                                                         |                                              |                                                                                                                                                                                                                                                                                                                                                                                                                                                                                                                                                                                                                                                                                                                                                                                                                                                                                                                                                                                                                                                                                                                                                                                                                                                                                                                                                                                                                                                                                                                                                                                                                                                                                                                                                                                                                                                                                                                                                                                                                                                                                                                                |  |
| 8.2   | R       | Fitzwilliam Road                                                     |                                              |                                                                                                                                                                                                                                                                                                                                                                                                                                                                                                                                                                                                                                                                                                                                                                                                                                                                                                                                                                                                                                                                                                                                                                                                                                                                                                                                                                                                                                                                                                                                                                                                                                                                                                                                                                                                                                                                                                                                                                                                                                                                                                                                |  |
| 8.4   | L       | down path, over footbridge and into park                             |                                              |                                                                                                                                                                                                                                                                                                                                                                                                                                                                                                                                                                                                                                                                                                                                                                                                                                                                                                                                                                                                                                                                                                                                                                                                                                                                                                                                                                                                                                                                                                                                                                                                                                                                                                                                                                                                                                                                                                                                                                                                                                                                                                                                |  |
| 8.7   | L       | The Crescent                                                         |                                              |                                                                                                                                                                                                                                                                                                                                                                                                                                                                                                                                                                                                                                                                                                                                                                                                                                                                                                                                                                                                                                                                                                                                                                                                                                                                                                                                                                                                                                                                                                                                                                                                                                                                                                                                                                                                                                                                                                                                                                                                                                                                                                                                |  |
| 9.1   | L       | Hopetoun Ave then L into Salisbury St and down the stairs            |                                              |                                                                                                                                                                                                                                                                                                                                                                                                                                                                                                                                                                                                                                                                                                                                                                                                                                                                                                                                                                                                                                                                                                                                                                                                                                                                                                                                                                                                                                                                                                                                                                                                                                                                                                                                                                                                                                                                                                                                                                                                                                                                                                                                |  |
| 9.5   | R       | Marine Parade, through car park and along beachfront                 |                                              |                                                                                                                                                                                                                                                                                                                                                                                                                                                                                                                                                                                                                                                                                                                                                                                                                                                                                                                                                                                                                                                                                                                                                                                                                                                                                                                                                                                                                                                                                                                                                                                                                                                                                                                                                                                                                                                                                                                                                                                                                                                                                                                                |  |
| 9.9   | L       | Short St then L Cove St                                              |                                              |                                                                                                                                                                                                                                                                                                                                                                                                                                                                                                                                                                                                                                                                                                                                                                                                                                                                                                                                                                                                                                                                                                                                                                                                                                                                                                                                                                                                                                                                                                                                                                                                                                                                                                                                                                                                                                                                                                                                                                                                                                                                                                                                |  |
| 10.0  | L       | Pacific St                                                           |                                              | SHORT OPTION A                                                                                                                                                                                                                                                                                                                                                                                                                                                                                                                                                                                                                                                                                                                                                                                                                                                                                                                                                                                                                                                                                                                                                                                                                                                                                                                                                                                                                                                                                                                                                                                                                                                                                                                                                                                                                                                                                                                                                                                                                                                                                                                 |  |
| 10.2  | R       | Victoria St                                                          |                                              | Subtracts 8.7 km. 19.9 km total.                                                                                                                                                                                                                                                                                                                                                                                                                                                                                                                                                                                                                                                                                                                                                                                                                                                                                                                                                                                                                                                                                                                                                                                                                                                                                                                                                                                                                                                                                                                                                                                                                                                                                                                                                                                                                                                                                                                                                                                                                                                                                               |  |
| 10.4  | R       | Cliff Street, then L into Military Rd                                |                                              | 0.0 R Dover Road                                                                                                                                                                                                                                                                                                                                                                                                                                                                                                                                                                                                                                                                                                                                                                                                                                                                                                                                                                                                                                                                                                                                                                                                                                                                                                                                                                                                                                                                                                                                                                                                                                                                                                                                                                                                                                                                                                                                                                                                                                                                                                               |  |
| 11.0  | L       | The Gap Park then L into Old South Head R                            | Road                                         | 0.5 L Old South Head Road                                                                                                                                                                                                                                                                                                                                                                                                                                                                                                                                                                                                                                                                                                                                                                                                                                                                                                                                                                                                                                                                                                                                                                                                                                                                                                                                                                                                                                                                                                                                                                                                                                                                                                                                                                                                                                                                                                                                                                                                                                                                                                      |  |
| 11.7  | L       | into Christison Pk, then into Clarke Reserve                         |                                              | 1.3 R Lancaster Road                                                                                                                                                                                                                                                                                                                                                                                                                                                                                                                                                                                                                                                                                                                                                                                                                                                                                                                                                                                                                                                                                                                                                                                                                                                                                                                                                                                                                                                                                                                                                                                                                                                                                                                                                                                                                                                                                                                                                                                                                                                                                                           |  |
| 12.8  | L       | into Jensen Ave, becoming Marne St, R into                           |                                              | 1.7 R Military Road                                                                                                                                                                                                                                                                                                                                                                                                                                                                                                                                                                                                                                                                                                                                                                                                                                                                                                                                                                                                                                                                                                                                                                                                                                                                                                                                                                                                                                                                                                                                                                                                                                                                                                                                                                                                                                                                                                                                                                                                                                                                                                            |  |
|       |         | Bang Cres and into Diamond Bay Reserve p                             |                                              | 1.7 K Fillitary Road                                                                                                                                                                                                                                                                                                                                                                                                                                                                                                                                                                                                                                                                                                                                                                                                                                                                                                                                                                                                                                                                                                                                                                                                                                                                                                                                                                                                                                                                                                                                                                                                                                                                                                                                                                                                                                                                                                                                                                                                                                                                                                           |  |
| 13.5  | L       | Into Ray Street and L into Oceanview Ave                             |                                              |                                                                                                                                                                                                                                                                                                                                                                                                                                                                                                                                                                                                                                                                                                                                                                                                                                                                                                                                                                                                                                                                                                                                                                                                                                                                                                                                                                                                                                                                                                                                                                                                                                                                                                                                                                                                                                                                                                                                                                                                                                                                                                                                |  |
| 13.9  | R       | Along path and park and through picket fence into Lancaster Street   |                                              |                                                                                                                                                                                                                                                                                                                                                                                                                                                                                                                                                                                                                                                                                                                                                                                                                                                                                                                                                                                                                                                                                                                                                                                                                                                                                                                                                                                                                                                                                                                                                                                                                                                                                                                                                                                                                                                                                                                                                                                                                                                                                                                                |  |
| 14.4  | L       | Military Rd **Short A** rejoins                                      |                                              |                                                                                                                                                                                                                                                                                                                                                                                                                                                                                                                                                                                                                                                                                                                                                                                                                                                                                                                                                                                                                                                                                                                                                                                                                                                                                                                                                                                                                                                                                                                                                                                                                                                                                                                                                                                                                                                                                                                                                                                                                                                                                                                                |  |
| 14.8  | L       | Weonga Rd                                                            |                                              | <del></del>                                                                                                                                                                                                                                                                                                                                                                                                                                                                                                                                                                                                                                                                                                                                                                                                                                                                                                                                                                                                                                                                                                                                                                                                                                                                                                                                                                                                                                                                                                                                                                                                                                                                                                                                                                                                                                                                                                                                                                                                                                                                                                                    |  |
| 15.0  | R       | Cliff Top Reserve to Raleigh St                                      |                                              |                                                                                                                                                                                                                                                                                                                                                                                                                                                                                                                                                                                                                                                                                                                                                                                                                                                                                                                                                                                                                                                                                                                                                                                                                                                                                                                                                                                                                                                                                                                                                                                                                                                                                                                                                                                                                                                                                                                                                                                                                                                                                                                                |  |
| 15.8  | L       | Pindari Rd                                                           |                                              |                                                                                                                                                                                                                                                                                                                                                                                                                                                                                                                                                                                                                                                                                                                                                                                                                                                                                                                                                                                                                                                                                                                                                                                                                                                                                                                                                                                                                                                                                                                                                                                                                                                                                                                                                                                                                                                                                                                                                                                                                                                                                                                                |  |
| 16.0  | L       | Military Rd at top of hill, becomes Campbell Pde after Golf Course   |                                              |                                                                                                                                                                                                                                                                                                                                                                                                                                                                                                                                                                                                                                                                                                                                                                                                                                                                                                                                                                                                                                                                                                                                                                                                                                                                                                                                                                                                                                                                                                                                                                                                                                                                                                                                                                                                                                                                                                                                                                                                                                                                                                                                |  |
| 17.6  | L       | after North Bondi Surf Club <b>W, T</b> ** <b>Short B</b> **         |                                              |                                                                                                                                                                                                                                                                                                                                                                                                                                                                                                                                                                                                                                                                                                                                                                                                                                                                                                                                                                                                                                                                                                                                                                                                                                                                                                                                                                                                                                                                                                                                                                                                                                                                                                                                                                                                                                                                                                                                                                                                                                                                                                                                |  |
| 17.8  |         |                                                                      |                                              |                                                                                                                                                                                                                                                                                                                                                                                                                                                                                                                                                                                                                                                                                                                                                                                                                                                                                                                                                                                                                                                                                                                                                                                                                                                                                                                                                                                                                                                                                                                                                                                                                                                                                                                                                                                                                                                                                                                                                                                                                                                                                                                                |  |
| 20.5  | onto    | beach promenade and through Bronte Park and up the steps <b>W, T</b> |                                              |                                                                                                                                                                                                                                                                                                                                                                                                                                                                                                                                                                                                                                                                                                                                                                                                                                                                                                                                                                                                                                                                                                                                                                                                                                                                                                                                                                                                                                                                                                                                                                                                                                                                                                                                                                                                                                                                                                                                                                                                                                                                                                                                |  |
| 21.0  | R       | Bronte Rd                                                            |                                              |                                                                                                                                                                                                                                                                                                                                                                                                                                                                                                                                                                                                                                                                                                                                                                                                                                                                                                                                                                                                                                                                                                                                                                                                                                                                                                                                                                                                                                                                                                                                                                                                                                                                                                                                                                                                                                                                                                                                                                                                                                                                                                                                |  |
| 21.7  | R       | Henrietta St                                                         |                                              | SHORT OPTION B                                                                                                                                                                                                                                                                                                                                                                                                                                                                                                                                                                                                                                                                                                                                                                                                                                                                                                                                                                                                                                                                                                                                                                                                                                                                                                                                                                                                                                                                                                                                                                                                                                                                                                                                                                                                                                                                                                                                                                                                                                                                                                                 |  |
| 22.4  | R       | Birrell St                                                           | S                                            | ubtracts 5.5 km. 23.1 km total.                                                                                                                                                                                                                                                                                                                                                                                                                                                                                                                                                                                                                                                                                                                                                                                                                                                                                                                                                                                                                                                                                                                                                                                                                                                                                                                                                                                                                                                                                                                                                                                                                                                                                                                                                                                                                                                                                                                                                                                                                                                                                                |  |
| 22.6  | L       | Bennett Street the R Bondi Rd (dogleg)                               | 0.1 cross Campbell Parade                    |                                                                                                                                                                                                                                                                                                                                                                                                                                                                                                                                                                                                                                                                                                                                                                                                                                                                                                                                                                                                                                                                                                                                                                                                                                                                                                                                                                                                                                                                                                                                                                                                                                                                                                                                                                                                                                                                                                                                                                                                                                                                                                                                |  |
| 23.1  | straigl | nt Penkivil Rd                                                       | 0.3 into Lamrock Ave, becomes O'Brien Street |                                                                                                                                                                                                                                                                                                                                                                                                                                                                                                                                                                                                                                                                                                                                                                                                                                                                                                                                                                                                                                                                                                                                                                                                                                                                                                                                                                                                                                                                                                                                                                                                                                                                                                                                                                                                                                                                                                                                                                                                                                                                                                                                |  |
| 23.7  | into    | Banksia Rd **Short B** rejoins                                       | 1.3 L O                                      | ld South Head Rd                                                                                                                                                                                                                                                                                                                                                                                                                                                                                                                                                                                                                                                                                                                                                                                                                                                                                                                                                                                                                                                                                                                                                                                                                                                                                                                                                                                                                                                                                                                                                                                                                                                                                                                                                                                                                                                                                                                                                                                                                                                                                                               |  |
| 23.8  | L       | up foot lane and thru Bellevue Park                                  |                                              |                                                                                                                                                                                                                                                                                                                                                                                                                                                                                                                                                                                                                                                                                                                                                                                                                                                                                                                                                                                                                                                                                                                                                                                                                                                                                                                                                                                                                                                                                                                                                                                                                                                                                                                                                                                                                                                                                                                                                                                                                                                                                                                                |  |
| 24.1  | straigl | ht into Bellevue Park Rd                                             |                                              |                                                                                                                                                                                                                                                                                                                                                                                                                                                                                                                                                                                                                                                                                                                                                                                                                                                                                                                                                                                                                                                                                                                                                                                                                                                                                                                                                                                                                                                                                                                                                                                                                                                                                                                                                                                                                                                                                                                                                                                                                                                                                                                                |  |
| 24.4  | _       | ight into Cooper Pk, stay on path then past tennis courts (on right) |                                              |                                                                                                                                                                                                                                                                                                                                                                                                                                                                                                                                                                                                                                                                                                                                                                                                                                                                                                                                                                                                                                                                                                                                                                                                                                                                                                                                                                                                                                                                                                                                                                                                                                                                                                                                                                                                                                                                                                                                                                                                                                                                                                                                |  |
| 25.0  | L       | Suttie Rd then L Manning Rd (dogleg)                                 |                                              |                                                                                                                                                                                                                                                                                                                                                                                                                                                                                                                                                                                                                                                                                                                                                                                                                                                                                                                                                                                                                                                                                                                                                                                                                                                                                                                                                                                                                                                                                                                                                                                                                                                                                                                                                                                                                                                                                                                                                                                                                                                                                                                                |  |
| 25.2  | R       | Attunga St then up steps                                             |                                              | Alexander and the second and the sec |  |
| 25.5  | into    | Queen St                                                             |                                              |                                                                                                                                                                                                                                                                                                                                                                                                                                                                                                                                                                                                                                                                                                                                                                                                                                                                                                                                                                                                                                                                                                                                                                                                                                                                                                                                                                                                                                                                                                                                                                                                                                                                                                                                                                                                                                                                                                                                                                                                                                                                                                                                |  |
| 26.3  | R       | Halls Lane, then L Rush St                                           |                                              |                                                                                                                                                                                                                                                                                                                                                                                                                                                                                                                                                                                                                                                                                                                                                                                                                                                                                                                                                                                                                                                                                                                                                                                                                                                                                                                                                                                                                                                                                                                                                                                                                                                                                                                                                                                                                                                                                                                                                                                                                                                                                                                                |  |
| 26.35 |         | Jersey Rd                                                            |                                              | Sydney & Caridon                                                                                                                                                                                                                                                                                                                                                                                                                                                                                                                                                                                                                                                                                                                                                                                                                                                                                                                                                                                                                                                                                                                                                                                                                                                                                                                                                                                                                                                                                                                                                                                                                                                                                                                                                                                                                                                                                                                                                                                                                                                                                                               |  |
| 26.4  | L       | Paddington St                                                        |                                              | Sydney - Striders                                                                                                                                                                                                                                                                                                                                                                                                                                                                                                                                                                                                                                                                                                                                                                                                                                                                                                                                                                                                                                                                                                                                                                                                                                                                                                                                                                                                                                                                                                                                                                                                                                                                                                                                                                                                                                                                                                                                                                                                                                                                                                              |  |
| 26.7  | R       | Elizabeth St                                                         |                                              | PO Box R1227, Royal Exchange, Sydney,NSW 1225                                                                                                                                                                                                                                                                                                                                                                                                                                                                                                                                                                                                                                                                                                                                                                                                                                                                                                                                                                                                                                                                                                                                                                                                                                                                                                                                                                                                                                                                                                                                                                                                                                                                                                                                                                                                                                                                                                                                                                                                                                                                                  |  |
| 27.1  | R       | Harris St                                                            |                                              | http://www.sydneystriders.org.au <b>The Edgecliff Excursion</b>                                                                                                                                                                                                                                                                                                                                                                                                                                                                                                                                                                                                                                                                                                                                                                                                                                                                                                                                                                                                                                                                                                                                                                                                                                                                                                                                                                                                                                                                                                                                                                                                                                                                                                                                                                                                                                                                                                                                                                                                                                                                |  |
|       | _       |                                                                      |                                              | I THE EUECHIT EXCUPSION                                                                                                                                                                                                                                                                                                                                                                                                                                                                                                                                                                                                                                                                                                                                                                                                                                                                                                                                                                                                                                                                                                                                                                                                                                                                                                                                                                                                                                                                                                                                                                                                                                                                                                                                                                                                                                                                                                                                                                                                                                                                                                        |  |