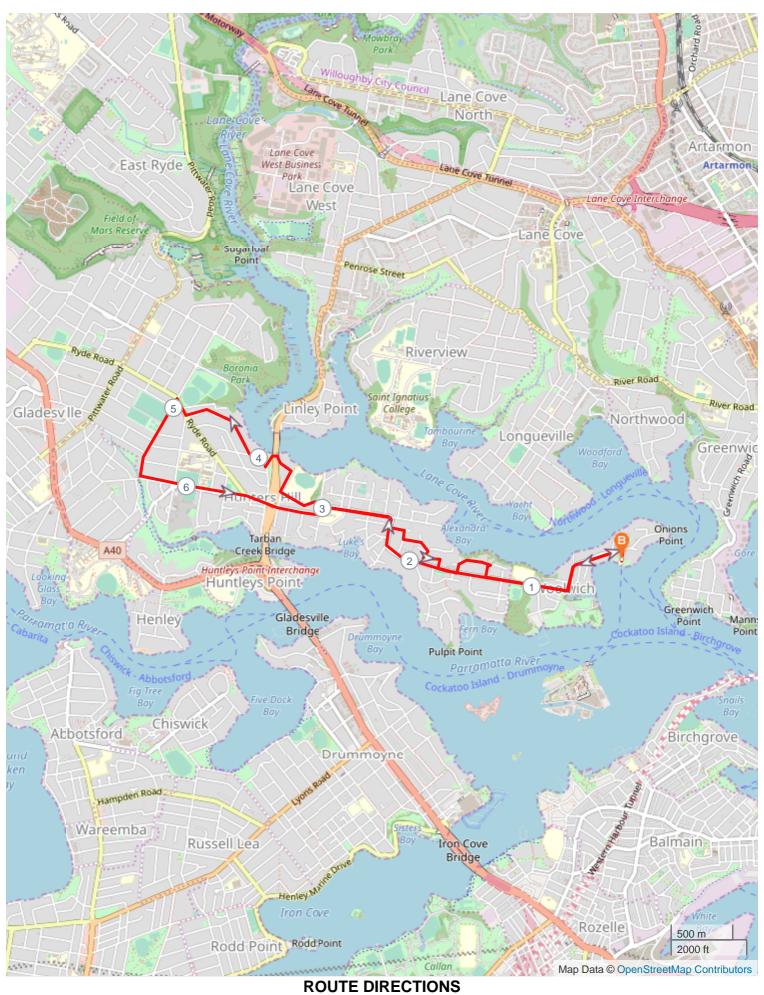

## SS Great North Walk - NO TRAILS 10km

No Km Turn Directions

| No | Km     | Turn     | Directions                                                                                                                                                                                                   |
|----|--------|----------|--------------------------------------------------------------------------------------------------------------------------------------------------------------------------------------------------------------|
| 1  | 0.000  |          | Start at Valentia Street Wharf, turn left onto The Point Road, turn left onto Gale Street, turn right onto Woolwich Road, turn left onto Alexandra Street                                                    |
| 2  | 2.975  |          | Cross Mount Street continue onto The Avenue, turn right onto Reiby Road                                                                                                                                      |
| 3  | 3.865  | <b>→</b> | Turn right onto Joubert Street North, turn left onto Martin Street, turn right onto Bonnefin Road, turn right onto Ryde Road, turn right onto Park Road                                                      |
| 4  | 4.766  | <b>→</b> | Turn right onto Ryde Road, cross Ryde Road, turn left onto Augustine Street                                                                                                                                  |
| 5  | 5.632  | +        | Turn left onto Gladesville Road continue to Church Street, turn left onto Alexander Street continue right onto Alexander Street                                                                              |
| 6  | 7.796  | +        | Turn left onto Ambrose Street, turn right onto Passy Avenue, turn left onto Rooke Lane, Turn right onto Rooke Street, turn right onto Crescent Street, turn left onto Futuna, turn left onto Woolwich Road   |
| 7  | 8.644  | <b>←</b> | Turn left onto Vernon Street                                                                                                                                                                                 |
| 8  | 8.981  | Ä        | Turn sharp right onto The Great North Walk continue onto Serpentine Road, turn left onto Woolwich Road, turn left onto Gale Street, turn right onto The Point Road, turn right onto Valentia Street - Finish |
| 9  | 10.475 |          | FINISH                                                                                                                                                                                                       |