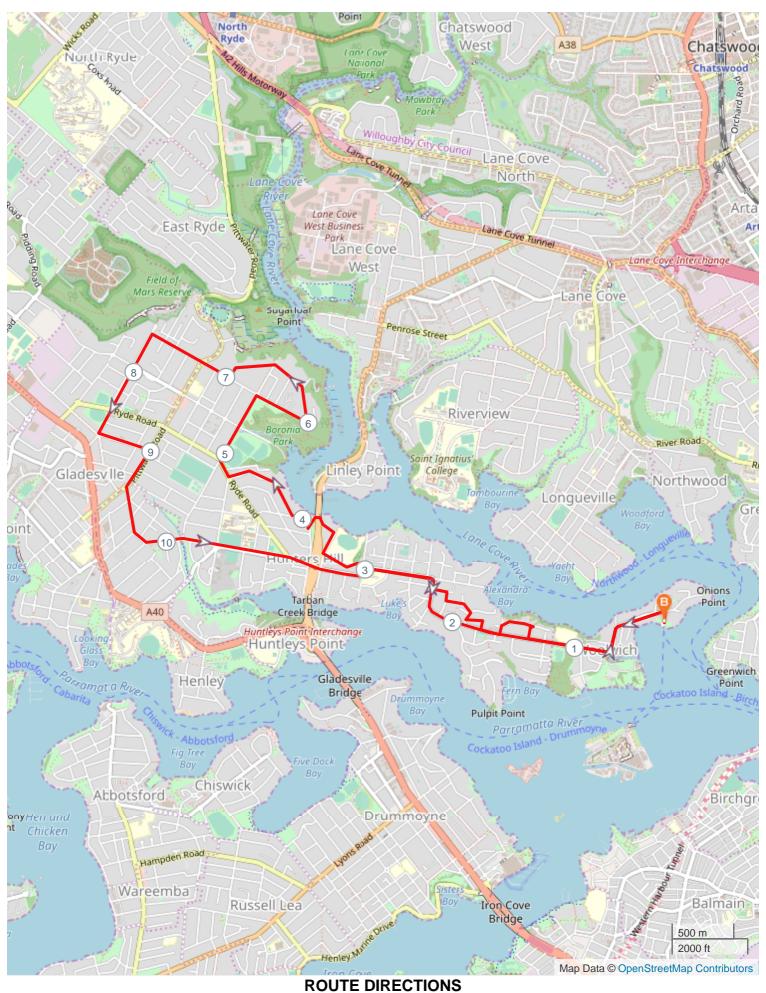

## SS Great North Walk - NO TRAILS 15km

No Km Turn Directions

| No | Km     | Turn     | Directions                                                                                                                                                                                                   |
|----|--------|----------|--------------------------------------------------------------------------------------------------------------------------------------------------------------------------------------------------------------|
| 1  | 0.000  |          | Start at Valentia Street Wharf, turn left onto The Point Road, turn left onto Gale Street, turn right onto Woolwich Road, turn left onto Alexandra Street                                                    |
| 2  | 2.978  |          | Cross Mount Street continue onto The Avenue, turn right onto Reiby Road                                                                                                                                      |
| 3  | 3.868  | <b>→</b> | Turn right onto Joubert Street North, turn left onto Martin Street, turn right onto Bonnefin Road, turn right onto Ryde Road, turn right onto Park Road                                                      |
| 4  | 5.523  | <b>→</b> | Turn right onto High Street, turn left onto Barons Crescent                                                                                                                                                  |
| 5  | 6.954  | <b>→</b> | Turn right onto High Street, cross Pittwater Road                                                                                                                                                            |
| 6  | 7.667  | K        | Turn left onto Westminster Road, cross Ryde Road, turn left onto Eltham Street                                                                                                                               |
| 7  | 9.007  | <b>→</b> | Turn right onto Pittwater Road, turn left onto Venus Street                                                                                                                                                  |
| 8  | 9.846  | K        | Turn left onto Batemans Road becomes Gladesville Road continue to Church Street                                                                                                                              |
| 9  | 12.303 | +        | Turn left onto Ambrose Street, turn right onto Passy Avenue, turn left onto Rooke Lane, Turn right onto Rooke Street, turn right onto Crescent Street, turn left onto Futuna, turn left onto Woolwich Road   |
| 10 | 13.151 | +        | Turn left onto Vernon Street                                                                                                                                                                                 |
| 11 | 13.487 | Ä        | Turn sharp right onto The Great North Walk continue onto Serpentine Road, turn left onto Woolwich Road, turn left onto Gale Street, turn right onto The Point Road, turn right onto Valentia Street - Finish |
| 12 | 14.982 |          | FINISH                                                                                                                                                                                                       |