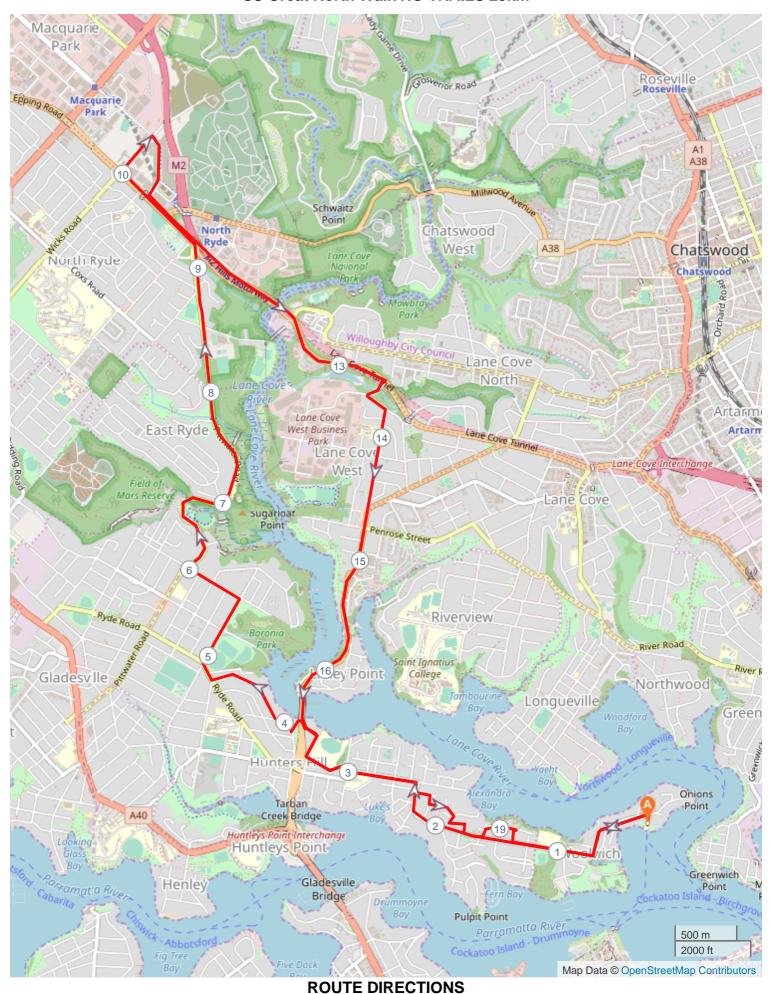

## SS Great North Walk NO TRAILS 20km

**Turn Directions** 

No

Km

| No | Km     | Turn        | Directions                                                                                                                                                                                                   |
|----|--------|-------------|--------------------------------------------------------------------------------------------------------------------------------------------------------------------------------------------------------------|
| 1  | 0.083  | K           | Start at Valentia Street Wharf, turn left onto The Point Road, turn left onto Gale Street, turn right onto Woolwich Road, turn left onto Alexandra Street                                                    |
| 2  | 2.990  | <b>→</b>    | Cross Mount Street continue onto The Avenue, turn right onto Reiby Road                                                                                                                                      |
| 3  | 3.863  | <b>→</b>    | Turn right onto Joubert Street North, turn left onto Martin Street, turn right onto Bonnefin Road, turn right onto Ryde Road, turn right onto Park Road                                                      |
| 4  | 5.518  | +           | Turn left onto High Street, turn right onto Pittwater Road, continue to Epping Road, turn left onto Epping Road                                                                                              |
| 5  | 10.003 | <b>→</b>    | Turn right onto Wicks Road, turn right onto Halifax Street, turn left onto Epping Road                                                                                                                       |
| 6  | 13.407 | <b>&gt;</b> | Cross Epping Road, continue onto Sam Johnson Way, turn left onto Moore Street, turn right onto Cullen Street, becomes Burns Bay Road continue over bridge                                                    |
| 7  | 16.951 | <b>+</b>    | Turn left onto The Avenue cross Mount Street continue onto Alexandra Street                                                                                                                                  |
| 8  | 17.974 | +           | Turn left onto Ambrose Street, turn right onto Passy Avenue, turn left onto Rooke Lane, Turn right onto Rooke Street, turn right onto Crescent Street, turn left onto Futuna, turn left onto Woolwich Road   |
| 9  | 18.818 | <b>←</b>    | Turn left onto Vernon Street                                                                                                                                                                                 |
| 10 | 19.147 | Ä           | Turn sharp right onto The Great North Walk continue onto Serpentine Road, turn left onto Woolwich Road, turn left onto Gale Street, turn right onto The Point Road, turn right onto Valentia Street - Finish |
| 11 | 20.619 |             | FINISH                                                                                                                                                                                                       |