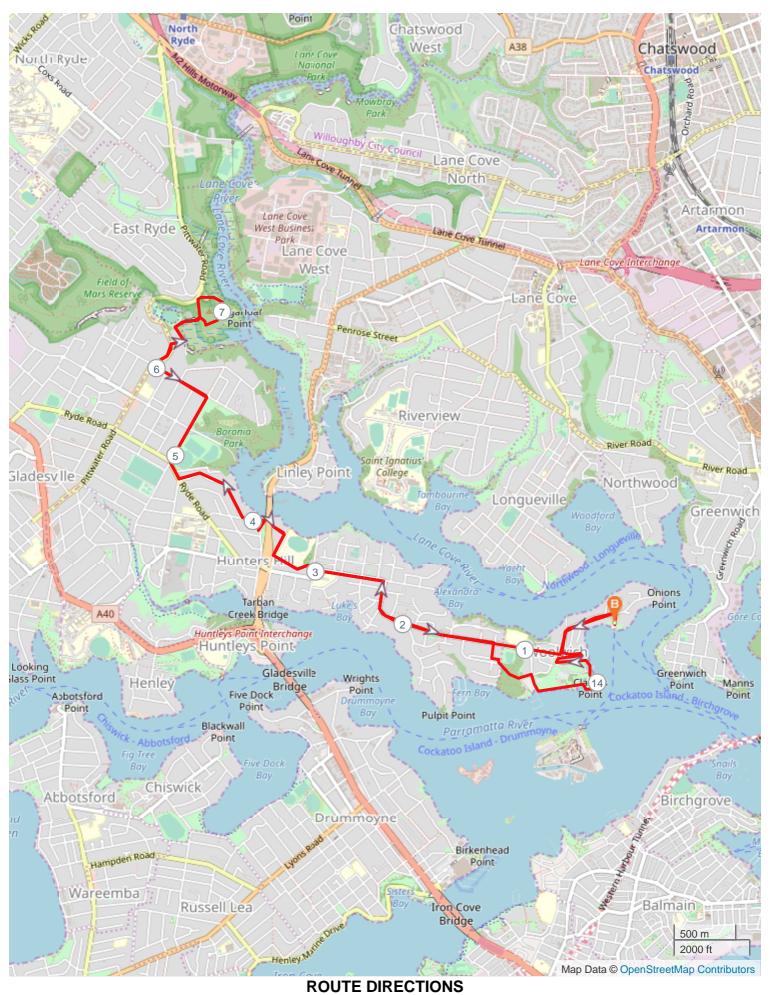

## SS Great North Walk TRAIL 15km

Page 1

No

Km

| No | Km     | Turn     | Directions                                                                                                                                                         |
|----|--------|----------|--------------------------------------------------------------------------------------------------------------------------------------------------------------------|
| 1  | 0.000  |          | Start at Valentia Street Wharf, turn left onto The Point Road, turn left onto Gale Street, turn right onto Woolwich Road, turn left onto Alexandra Street          |
| 2  | 2.978  |          | Cross Mount Street continue onto The Avenue, turn right onto Reiby Road                                                                                            |
| 3  | 3.868  | <b>→</b> | Turn right onto Joubert Street North, turn left onto Martin Street, turn right onto Bonnefin Road, turn right onto Ryde Road, turn right onto Park Road            |
| 4  | 5.523  | +        | Turn left onto High Street, turn right onto Pittwater Road, turn right onto Pains Road                                                                             |
| 5  | 6.374  | K        | Turn left onto trail continue then turn right, stay right onto The Great North Walk                                                                                |
| 6  | 7.066  | +        | Turn left continue onto Sugarloaf Track                                                                                                                            |
| 7  | 7.419  | <b>→</b> | Turn right onto The Great North Walk                                                                                                                               |
| 8  | 7.781  | 7        | Turn right onto Pains Road, turn left onto Pittwater Road, turn left onto High Street                                                                              |
| 9  | 8.624  | <b>→</b> | Turn left , onto Park Road, turn left onto Ryde Road                                                                                                               |
| 10 | 9.391  | +        | Turn left onto Bonnefin Road, turn left onto Martin Street continue under bridge, turn left onto Reiby Road                                                        |
| 11 | 10.667 | +        | Turn left onto The Avenue cross Mount Street continue onto Alexandra Street                                                                                        |
| 12 | 12.799 | <b>→</b> | Turn right onto Gladstone Avenue                                                                                                                                   |
| 13 | 12.922 | +        | Turn left onto Prince Edward Parade continue to end, continue onto The Great North Walke                                                                           |
| 14 | 13.321 | <b>→</b> | Turn right onto Margaret Street continue to end onto the trail, continue through Clarkes Point Reserve, around Woolwich Dock and Parkland up stairs to Gale Street |
| 15 | 14.828 | <b>→</b> | Turn right onto Gale Street, turn right onto The Point Road, turn right onto Valentia Street to finish                                                             |
| 16 | 15.433 | 7        | Turn right onto Valentia Street                                                                                                                                    |
| 17 | 15.531 |          | FINISH                                                                                                                                                             |