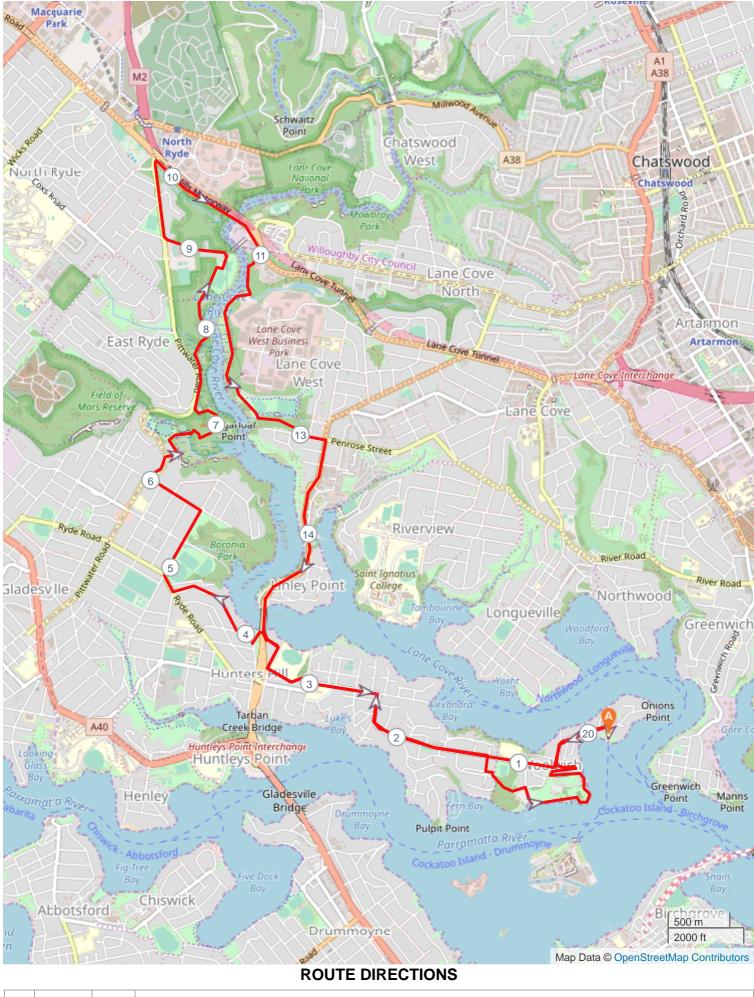

## SS Great North Walk TRAIL 20km

| No | Km     | Turn        | Directions                                                                                                                                                         |
|----|--------|-------------|--------------------------------------------------------------------------------------------------------------------------------------------------------------------|
| 1  | 0.000  |             | Start at Valentia Street Wharf, turn left onto The Point Road, turn left onto Gale Street, turn right onto Woolwich Road, turn left onto Alexandra Street          |
| 2  | 2.990  | ≯           | Cross Mount Street continue onto The Avenue, turn right onto Reiby Road                                                                                            |
| 3  | 3.862  | ≯           | Turn right onto Joubert Street North, turn left onto Martin Street, turn right onto Bonnefin Road, turn right onto Ryde Road, turn right onto Park Road            |
| 4  | 5.518  | ÷           | Turn left onto High Street                                                                                                                                         |
| 5  | 6.258  | ≯           | Turn right onto Pains Road at the end turn left onto trail, turn right onto trail continue onto The Great North Walk                                               |
| 6  | 7.070  | ÷           | Turn left then turn right onto The Great North Walk                                                                                                                |
| 7  | 7.837  | ≯           | Turn right onto The Great North Walk, go through Magdala Park, turn left onto Magdala Road - WATER/TOILETS                                                         |
| 8  | 9.178  | ≯           | Turn right into Pittwater Road, turn right onto Epping Road                                                                                                        |
| 9  | 10.984 | <b>&gt;</b> | Turn right continue to trail to Blackman Park - WATER/TOILETS                                                                                                      |
| 10 | 12.631 | R           | Keep left on trail, continue to Penrose Street                                                                                                                     |
| 11 | 13.016 | ÷           | Turn left onto Penrose Street, turn right onto Burns Bay Road continue over bridge, turn left onto Reiby Road                                                      |
| 12 | 15.423 | ÷           | Turn left onto The Avenue cross Mount Street continue onto Alexandra Street                                                                                        |
| 13 | 17.555 | ≯           | Turn right onto Gladstone Avenue                                                                                                                                   |
| 14 | 17.678 | ÷           | Turn left onto Prince Edward Parade continue to end, continue onto The Great North Walk                                                                            |
| 15 | 18.076 | <b>&gt;</b> | Turn right onto Margaret Street continue to end onto the trail, continue through Clarkes Point Reserve, around Woolwich Dock and Parkland up stairs to Gale Street |
| 16 | 19.582 | <b>&gt;</b> | Turn right onto Gale Street, turn right onto The Point Road, turn right onto Valentia Street to finish                                                             |
| 17 | 20.188 | لا          | Turn sharp right onto Valentia Street                                                                                                                              |
| 18 | 20.266 |             | FINISH                                                                                                                                                             |