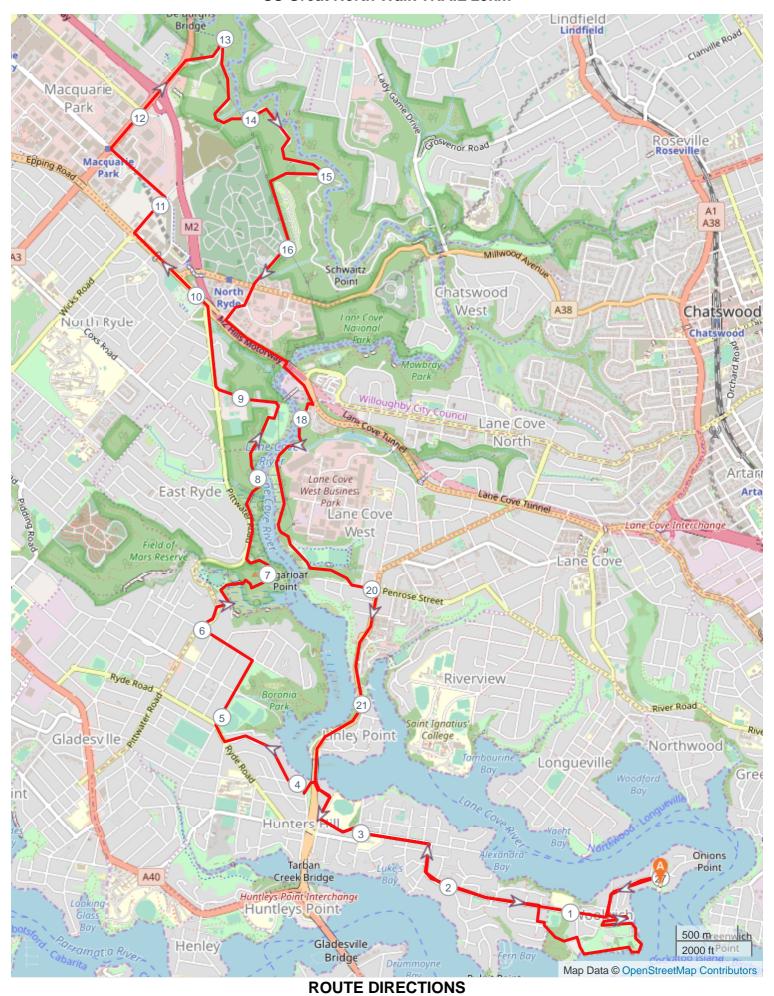

## SS Great North Walk TRAIL 25km

**Turn Directions** 

Km

No

| No | Km     | Turn        | Directions                                                                                                                                                         |
|----|--------|-------------|--------------------------------------------------------------------------------------------------------------------------------------------------------------------|
| 1  | 0.000  |             | Start at Valentia Street Wharf, turn left onto The Point Road, turn left onto Gale Street, turn right onto Woolwich Road, turn left onto Alexandra Street          |
| 2  | 2.990  | <b>→</b>    | Cross Mount Street continue onto The Avenue, turn right onto Reiby Road                                                                                            |
| 3  | 3.862  | <b>→</b>    | Turn right onto Joubert Street North, turn left onto Martin Street, turn right onto Bonnefin Road, turn right onto Ryde Road, turn right onto Park Road            |
| 4  | 5.518  | +           | Turn left onto High Street                                                                                                                                         |
| 5  | 6.258  | <b>→</b>    | Turn right onto Pains Road at the end turn left onto trail, turn right onto trail continue onto The Great North Walk                                               |
| 6  | 7.070  | +           | Turn left then turn right onto The Great North Walk                                                                                                                |
| 7  | 7.837  | <b>→</b>    | Turn right onto The Great North Walk, go through Magdala Park, turn left onto Magdala Road - WATER/TOILETS                                                         |
| 8  | 9.178  | <b>→</b>    | Turn right into Pittwater Road, turn left onto Epping Road                                                                                                         |
| 9  | 10.689 | <b>→</b>    | Turn right onto Wicks Road, turn left onto Waterloo Road                                                                                                           |
| 10 | 11.664 | <b>→</b>    | Turn right onto Lane Cove Road                                                                                                                                     |
| 11 | 12.582 | <b>→</b>    | Turn right onto Riverside Drive                                                                                                                                    |
| 12 | 14.989 | 7           | Turn right up Scribbly Gums to end, turn left onto Plassey Road                                                                                                    |
| 13 | 16.386 |             | Cross Delhi Road continue onto Julius Avenue through roundabout, veer right onto Rivett Road                                                                       |
| 14 | 16.785 | +           | Turn left onto Epping Road, cross Epping Road                                                                                                                      |
| 15 | 17.816 | <b>→</b>    | Turn right continue to trail to Blackman Park - WATER/TOILETS                                                                                                      |
| 16 | 19.463 | K           | Keep left on trail, continue to Penrose Street                                                                                                                     |
| 17 | 19.848 | +           | Turn left onto Penrose Street, turn right onto Burns Bay Road continue over bridge, turn left onto Reiby Road                                                      |
| 18 | 22.255 | +           | Turn left onto The Avenue cross Mount Street continue onto Alexandra Street                                                                                        |
| 19 | 24.387 | <b>→</b>    | Turn right onto Gladstone Avenue                                                                                                                                   |
| 20 | 24.510 | +           | Turn left onto Prince Edward Parade continue to end, continue onto The Great North Walk                                                                            |
| 21 | 24.908 | <b>&gt;</b> | Turn right onto Margaret Street continue to end onto the trail, continue through Clarkes Point Reserve, around Woolwich Dock and Parkland up stairs to Gale Street |
| 22 | 26.414 | <b>&gt;</b> | Turn right onto Gale Street, turn right onto The Point Road, turn right onto Valentia Street to finish                                                             |
| 23 | 27.020 | 7           | Turn sharp right onto Valentia Street                                                                                                                              |
| 24 | 27.098 |             | FINISH                                                                                                                                                             |