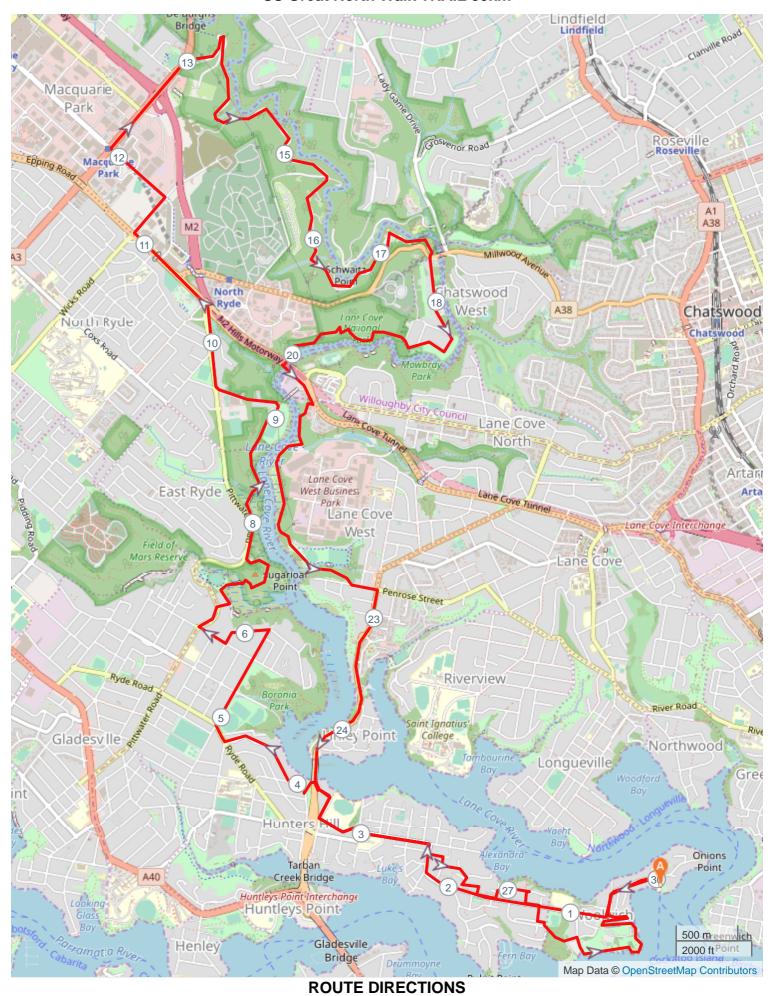

## SS Great North Walk TRAIL 30km

Page 1

**Turn Directions** 

Km

No

| No | Km     | Turn     | Directions                                                                                                                                                                                                 |
|----|--------|----------|------------------------------------------------------------------------------------------------------------------------------------------------------------------------------------------------------------|
| 1  | 0.000  |          | Start at Valentia Street Wharf, turn left onto The Point Road, turn left onto Gale Street, turn right onto Woolwich Road, turn left onto Alexandra Street                                                  |
| 2  | 2.990  | <b>→</b> | Cross Mount Street continue onto The Avenue, turn right onto Reiby Road                                                                                                                                    |
| 3  | 3.862  | <b>→</b> | Turn right onto Joubert Street North, turn left onto Martin Street, turn right onto Bonnefin Road, turn right onto Ryde Road, turn right onto Park Road                                                    |
| 4  | 5.795  | K        | Turn left onto Barons Crescent, turn right onto High Street, turn right onto Pittwater Road                                                                                                                |
| 5  | 6.676  | <b>→</b> | Turn right onto Pains Road at the end turn left onto trail, turn right onto trail continue onto The Great North Walk                                                                                       |
| 6  | 7.488  | <b>←</b> | Turn left then turn right onto The Great North Walk                                                                                                                                                        |
| 7  | 8.255  | <b>→</b> | Turn right onto The Great North Walk, go through Magdala Park, turn left onto Magdala Road - WATER/TOILETS                                                                                                 |
| 8  | 9.596  | <b>→</b> | Turn right into Pittwater Road, turn left onto Epping Road                                                                                                                                                 |
| 9  | 11.106 | <b>→</b> | Turn right onto Wicks Road, turn left onto Waterloo Road                                                                                                                                                   |
| 10 | 12.082 | <b>→</b> | Turn right onto Lane Cove Road                                                                                                                                                                             |
| 11 | 13.000 | <b>→</b> | Turn right onto Riverside Drive                                                                                                                                                                            |
| 12 | 17.641 | K        | Cross Delhi Road, continue onto River Avenue                                                                                                                                                               |
| 13 | 18.833 | K        | Turn left onto Fairyland Track                                                                                                                                                                             |
| 14 | 20.136 | <b>→</b> | Turn left into Epping Road                                                                                                                                                                                 |
| 15 | 20.542 | <b>→</b> | Turn right continue to trail to Blackman Park - WATER/TOILETS                                                                                                                                              |
| 16 | 22.189 | K        | Keep left on trail, continue to Penrose Street                                                                                                                                                             |
| 17 | 22.574 | +        | Turn left onto Penrose Street, turn right onto Burns Bay Road continue over bridge, turn left onto Reiby Road                                                                                              |
| 18 | 24.981 | <b>←</b> | Turn left onto The Avenue cross Mount Street continue onto Alexandra Street                                                                                                                                |
| 19 | 26.003 | <b>+</b> | Turn left onto Ambrose Street, turn right onto Passy Avenue, turn left onto Rooke Lane, Turn right onto Rooke Street, turn right onto Crescent Street, turn left onto Futuna, turn left onto Woolwich Road |
| 20 | 26.853 | <b>←</b> | Turn left onto Vernon Street                                                                                                                                                                               |
| 21 | 27.184 | 7        | Turn sharp right onto The Great North Walk continue onto Serpentine Road, turn left onto Woolwich Road, turn right onto Gladstone Avenue                                                                   |
| 22 | 27.544 | +        | Turn left onto Prince Edward Parade continue to end, continue onto The Great North Walk                                                                                                                    |
| 23 | 27.942 | <b>→</b> | Turn right onto Margaret Street continue to end onto the trail, continue through Clarkes Point Reserve, around Woolwich Dock and Parkland up stairs to Gale Street                                         |
| 24 | 29.449 | <b>→</b> | Turn right onto Gale Street, turn right onto The Point Road, turn right onto Valentia Street to finish                                                                                                     |
| 25 | 30.054 | 7        | Turn sharp right onto Valentia Street                                                                                                                                                                      |
| 26 | 30.132 |          | FINISH                                                                                                                                                                                                     |