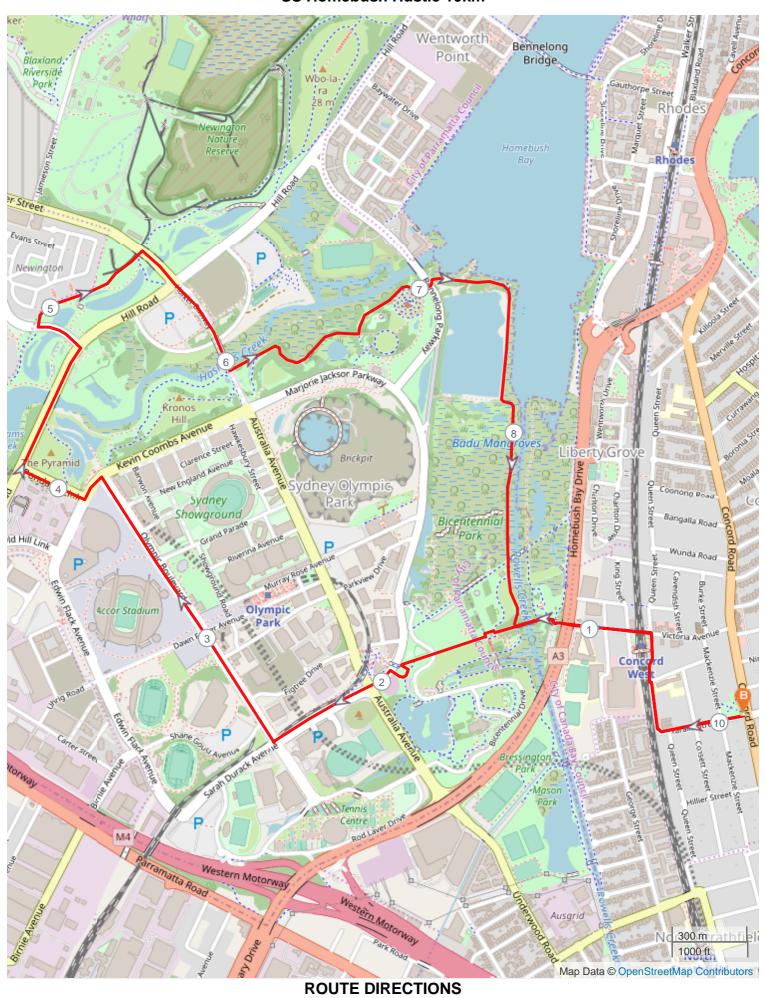

## SS Homebush Hustle 10km

Page 1

No

Km

Turn

**Directions** 

| No | Km     | Turn     | Directions                                                               |
|----|--------|----------|--------------------------------------------------------------------------|
| 1  | 0.340  | 7        | Turn right onto Queen Street, cross station left onto Victoria Avenue    |
| 2  | 1.126  | +        | Cross Homebush Bay Drive and continue through park                       |
| 3  | 1.935  | +        | Turn left onto Bennelong Parkway continue onto Sarah Durack Avenue       |
| 4  | 2.493  | <b>←</b> | Turn left onto Olympic Boulevard continue onto Sarah Durack Avenue       |
| 5  | 3.764  | +        | Turn left onto Edwin Flack Avenue then right onto Pondage Link           |
| 6  | 4.161  | +        | Turn right onto Hill Road                                                |
| 7  | 4.706  | +        | Turn left onto Avenue of Oceania then right onto Louise Savage Pathway   |
| 8  | 5.429  | <b>→</b> | Turn right onto Holker Avenue                                            |
| 9  | 6.046  | +        | Turn left onto path continue to Bennelong Parkway                        |
| 10 | 7.030  | K        | Cross Bennelong Parkway and continue on Powells Creek Shared Path        |
| 11 | 8.792  | +        | Turn left cross Homebush Bay Drive, continue onto Victoria Avenue        |
| 12 | 9.271  |          | Cross Station turn right onto Queen Street then left onto Yaralla Street |
| 13 | 10.111 |          | FINISH                                                                   |