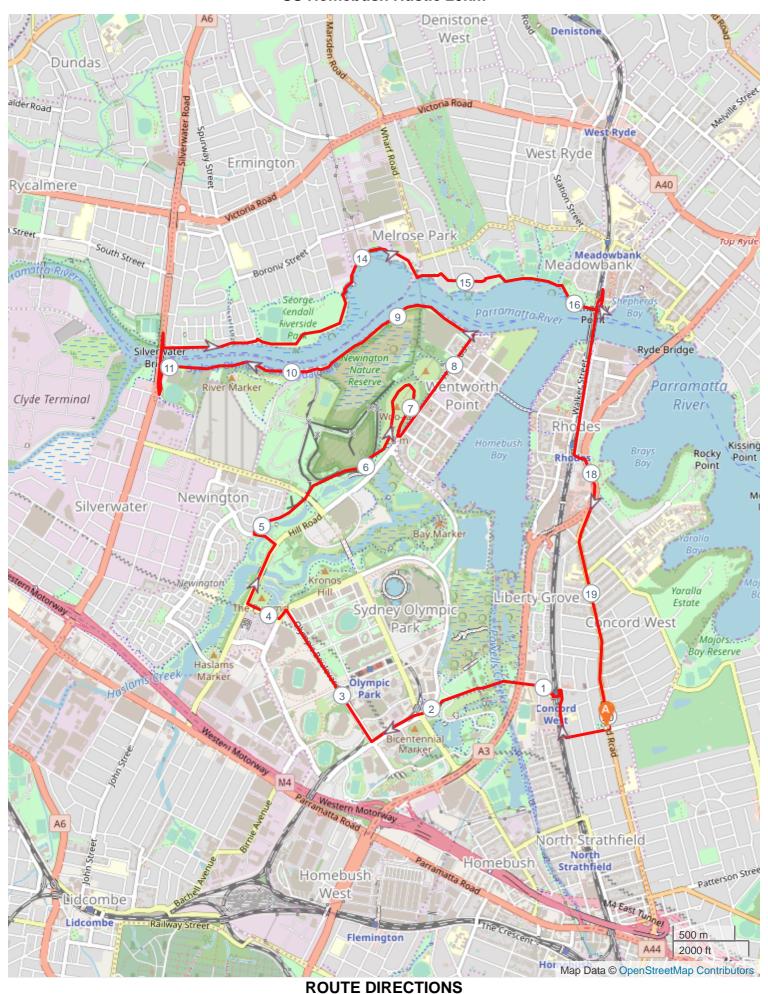

## SS Homebush Hustle 20km

ROUTE DIRECTIONS

| No | Km     | Turn     | Directions                                                                                   |
|----|--------|----------|----------------------------------------------------------------------------------------------|
| 1  | 0.340  | <b>→</b> | Turn right onto Queen Street, cross station left onto Victoria Avenue                        |
| 2  | 0.790  | <b>→</b> | Go through station turn right and then left onto Victoria Avenue                             |
| 3  | 1.171  |          | Cross Homebush Bay Drive and continue through park                                           |
| 4  | 1.999  | <b>←</b> | Turn left onto Bennelong Parkway continue onto Sarah Durack Avenue                           |
| 5  | 2.552  | <b>→</b> | Turn right onto Olympic Boulevard                                                            |
| 6  | 3.807  | +        | Turn left onto Edwin Flack Avenue then right onto Pondage Link                               |
| 7  | 4.181  | 71       | Turn right onto Hill Road                                                                    |
| 8  | 4.706  | <b>+</b> | Turn left onto Avenue of Oceania then right onto Louise Savage Pathway                       |
| 9  | 6.228  |          | Keep left and go up and down Woo-La-Ra                                                       |
| 10 | 7.256  | K        | Turn sharp left onto Hill Road Path                                                          |
| 11 | 8.284  | +        | Turn left onto Parramatta River South Path                                                   |
| 12 | 11.032 | <b>+</b> | Turn right onto Silverwater Road Bridge                                                      |
| 13 | 11.906 | K        | Turn left onto Parramatta Valley Cycleway                                                    |
| 14 | 13.604 | <b>→</b> | Stay right onto Parramatta Valley Cycleway                                                   |
| 15 | 14.798 | <b>→</b> | Turn right onto Lancaster Avenue                                                             |
| 16 | 15.197 | <b>→</b> | Turn right onto Parramatta Valley Cycleway continue to Concord Road                          |
| 17 | 16.514 | +        | Turn left onto John Whitton Railway Bridge cycleway at other end continue onto Blaxland Road |
| 18 | 17.888 | <b>→</b> | Turn right onto Concord Road                                                                 |
| 19 | 20.112 | <b>→</b> | Turn right onto Yaralla Street                                                               |
| 20 | 20.124 |          | FINISH                                                                                       |