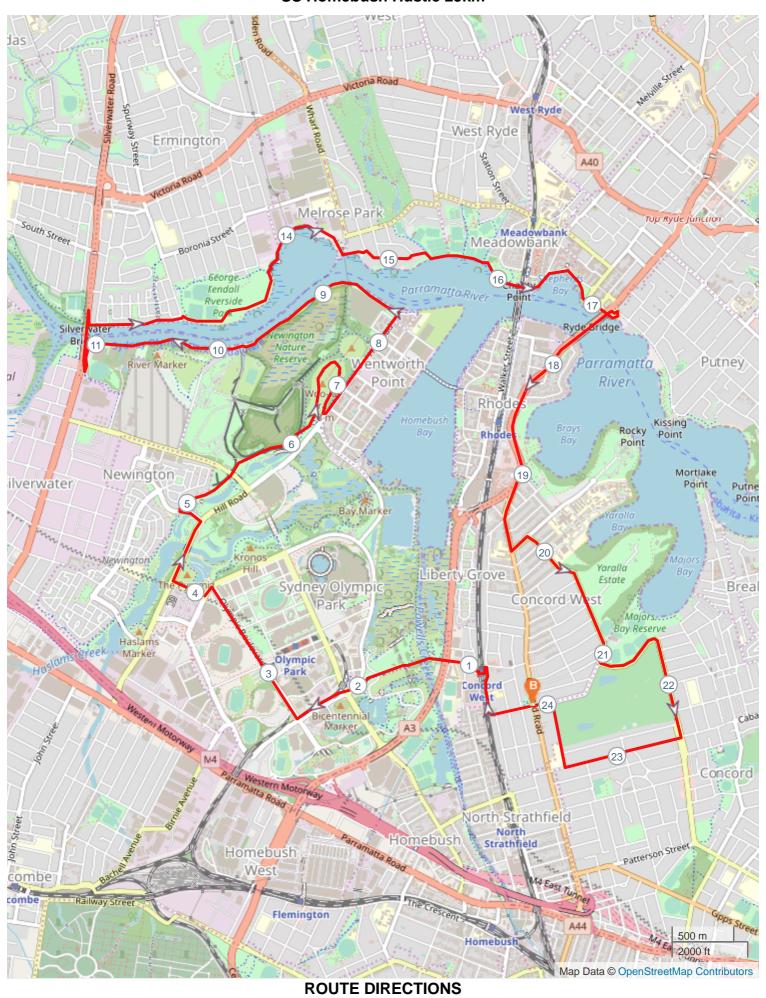

## SS Homebush Hustle 25km

Page 1

**Directions** 

No

Km

Turn

| No | Km     | Turn        | Directions                                                             |
|----|--------|-------------|------------------------------------------------------------------------|
| 1  | 0.793  | <b>&gt;</b> | Go through station turn right and then left onto Victoria Avenue       |
| 2  | 1.173  |             | Cross Homebush Bay Drive and continue through park                     |
| 3  | 2.001  | <b>←</b>    | Turn left onto Bennelong Parkway continue onto Sarah Durack Avenue     |
| 4  | 2.554  | <b>&gt;</b> | Turn right onto Olympic Boulevard                                      |
| 5  | 3.810  | <b>←</b>    | Turn left onto Edwin Flack Avenue then right onto Pondage Link         |
| 6  | 4.183  | 7           | Turn right onto Hill Road                                              |
| 7  | 4.708  | <b>+</b>    | Turn left onto Avenue of Oceania then right onto Louise Savage Pathway |
| 8  | 6.230  |             | Keep left and go up Woo-La-Ra                                          |
| 9  | 7.258  | K           | Turn sharp left onto Hill Road Path                                    |
| 10 | 8.286  | +           | Turn left onto Parramatta River South Path                             |
| 11 | 11.034 | <b>+</b>    | Turn right onto Silverwater Road Bridge                                |
| 12 | 11.908 | K           | Turn left onto Parramatta Valley Cycleway                              |
| 13 | 13.606 | <b>&gt;</b> | Stay right onto Parramatta Valley Cycleway                             |
| 14 | 14.814 | <b>&gt;</b> | Turn right onto Lancaster Avenue                                       |
| 15 | 15.212 | <b>&gt;</b> | Turn right onto Parramatta Valley Cycleway continue to Concord Road    |
| 16 | 17.364 | <b>+</b>    | Cross Ryde Bridge and stay left onto Concord Road                      |
| 17 | 19.656 | K           | Turn sharp left onto Hospital Road then right onto Nullawarra Avenue   |
| 18 | 21.070 | +           | Turn left onto Norman Street then right onto Majors Bay Road           |
| 19 | 22.455 | <b>→</b>    | Turn right onto Correys Avenue                                         |
| 20 | 23.416 | <b>→</b>    | Turn right onto Cumming Avenue then left onto Yaralla Street           |
| 21 | 24.106 |             | FINISH                                                                 |