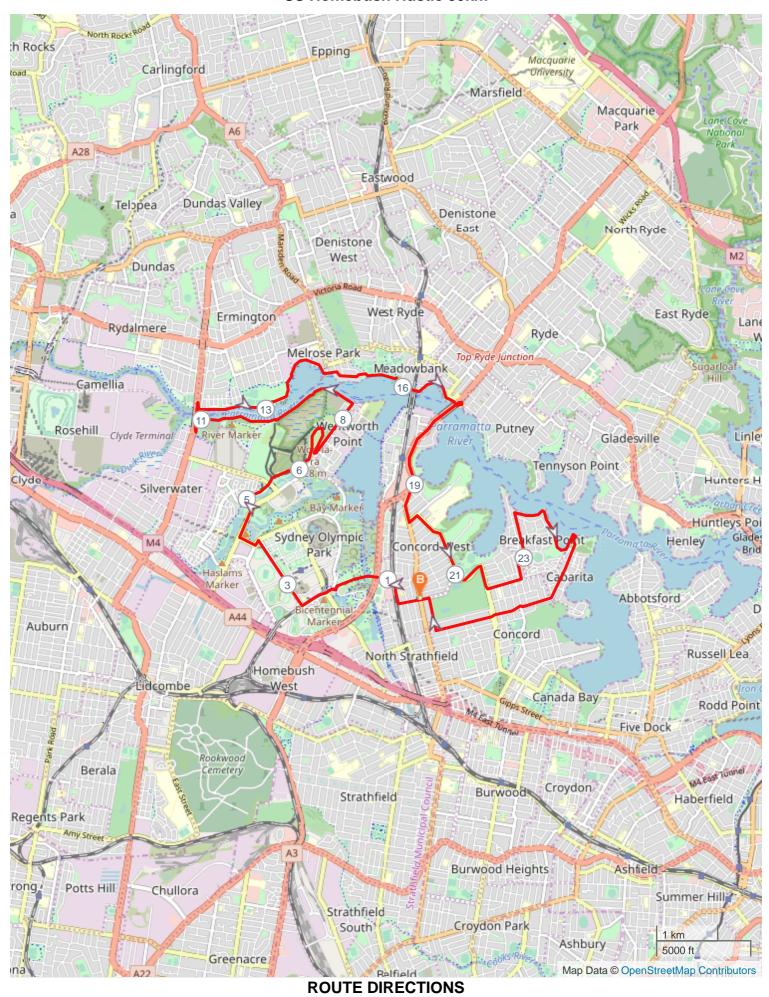

## SS Homebush Hustle 30km

No Km Turn Directions

| No | Km     | Turn     | Directions                                                                                                       |
|----|--------|----------|------------------------------------------------------------------------------------------------------------------|
| 1  | 0.793  | <b>→</b> | Go through station turn right and then left onto Victoria Avenue                                                 |
| 2  | 1.173  |          | Cross Homebush Bay Drive and continue through park                                                               |
| 3  | 2.001  | +        | Turn left onto Bennelong Parkway continue onto Sarah Durack Avenue                                               |
| 4  | 2.554  | <b>→</b> | Turn right onto Olympic Boulevard                                                                                |
| 5  | 3.810  | <b>←</b> | Turn left onto Edwin Flack Avenue then right onto Pondage Link                                                   |
| 6  | 4.183  | 71       | Turn right onto Hill Road                                                                                        |
| 7  | 4.708  | +        | Turn left onto Avenue of Oceania then right onto Louise Savage Pathway                                           |
| 8  | 6.230  |          | Keep left and go up Woo-La-Ra                                                                                    |
| 9  | 7.258  | K        | Turn sharp left onto Hill Road Path                                                                              |
| 10 | 8.286  | +        | Turn left onto Parramatta River South Path                                                                       |
| 11 | 11.034 | +        | Turn right onto Silverwater Road Bridge                                                                          |
| 12 | 11.908 | K        | Turn left onto Parramatta Valley Cycleway                                                                        |
| 13 | 13.606 | <b>→</b> | Stay right onto Parramatta Valley Cycleway                                                                       |
| 14 | 14.815 | <b>→</b> | Turn right onto Lancaster Avenue                                                                                 |
| 15 | 15.213 | <b>→</b> | Turn right onto Parramatta Valley Cycleway continue to Concord Road                                              |
| 16 | 17.365 | +        | Cross Ryde Bridge and stay left onto Concord Road                                                                |
| 17 | 19.656 | K        | Turn sharp left onto Hospital Road then right onto Nullawarra Avenue                                             |
| 18 | 21.071 | +        | Turn left onto Norman Street then right onto Majors Bay Road                                                     |
| 19 | 22.001 | +        | Turn left onto Brays Road then left onto Gale Street                                                             |
| 20 | 22.858 |          | Keep right onto Gale Street and onto Tennyson Road till the end and turn right and follow the water on your left |
| 21 | 25.507 | 7        | Turn right onto Cabarita Road which becomes Smythes Street                                                       |
| 22 | 27.466 | 7        | Cross Majors Bay Road continue onto Correys Avenue                                                               |
| 23 | 28.427 | <b>→</b> | Turn right onto Cumming Avenue then left onto Yaralla Street                                                     |
| 24 | 29.118 |          | FINISH                                                                                                           |