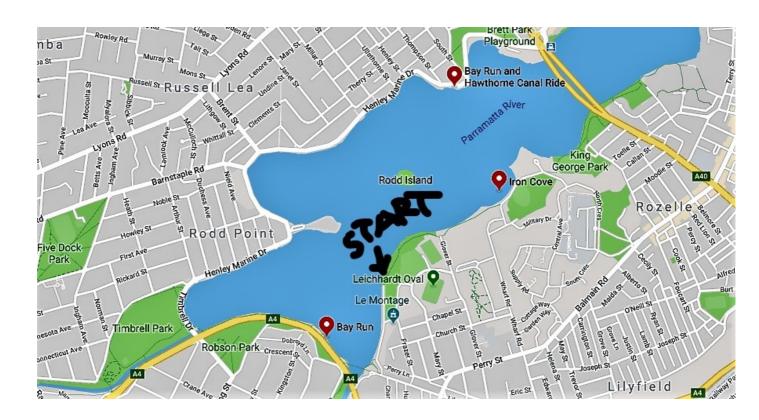

## **Sydney Striders:** Internal Half Marathon Handicap

- **Start location:** End of Maliyawal Street Lilyfield. Drive to end of carpark past 'Le Montage' building. Setup on grass area opposite bathrooms and kids playground. Behind Leichhardt Aquatic centre on the water edge.
- **The race:** Runners will start in the opposite direction along Maliyawal Street towards the bridge. Setup one 'U-turn' cone marker at 350 meters where runners will then head back towards the start area.
- Pass the start area and continue past to run complete loop of the bay in an anticlockwise direction. This is to be run along the main path area and would be easiest to chalk arrows at most.
- Towards the end of the lap after passing UTS rowing club on the left, process up over the bridge. Do not go down the stairs on the left after the bridge. Continue onto Lilyfield road and take left footpath to re-join bay run (Maliyawal Street) and continue to start location.
- Runners will complete 1 lap (6.8km) in total with an additional 700m at the start for a total of 21.1km.