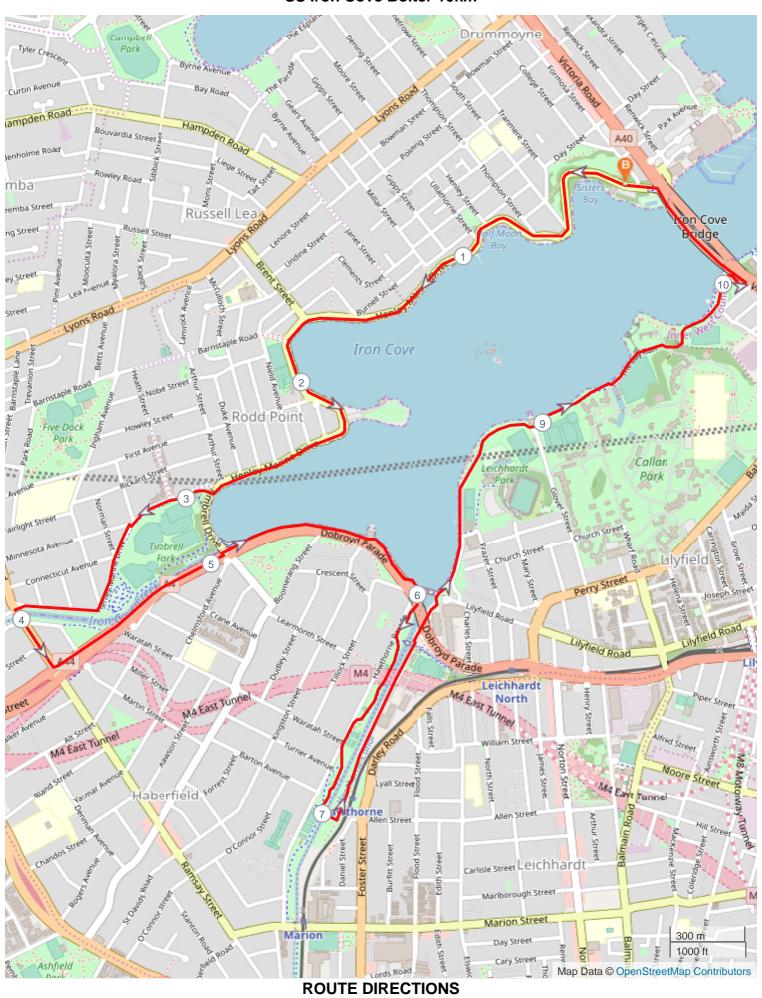

## SS Iron Cove Bolter 10km

**Turn Directions** 

No

Km

| No | Km     | Turn     | Directions                                                                             |
|----|--------|----------|----------------------------------------------------------------------------------------|
| 1  | 0.000  |          | Start by going left onto The Bay Run                                                   |
| 2  | 2.873  | 7        | Cross Timbrell Drive continue onto Henley Marine Drive with Timbrell Park on your left |
| 3  | 3.918  | K        | Keep left onto Henley Marine Drive                                                     |
| 4  | 3.962  | <b>←</b> | Turn left onto Ramsay Road                                                             |
| 5  | 4.241  | <b>+</b> | Turn left onto Dobroyd Parade, continue to The Bay Run                                 |
| 6  | 5.862  |          | Turn right onto Hawthorne Parade and follow path                                       |
| 7  | 7.001  | +        | Turn left cross over Hawthorne Canal, turn left onto path continue towards The Bay Run |
| 8  | 8.106  |          | Keep left continue onto The Bay Run                                                    |
| 9  | 10.138 | +        | Turn left onto Iron Cove Bridge continue to other end                                  |
| 10 | 10.658 | K        | Turn left onto The Bay Run continue to the finish                                      |
| 11 | 10.785 |          | FINISH                                                                                 |