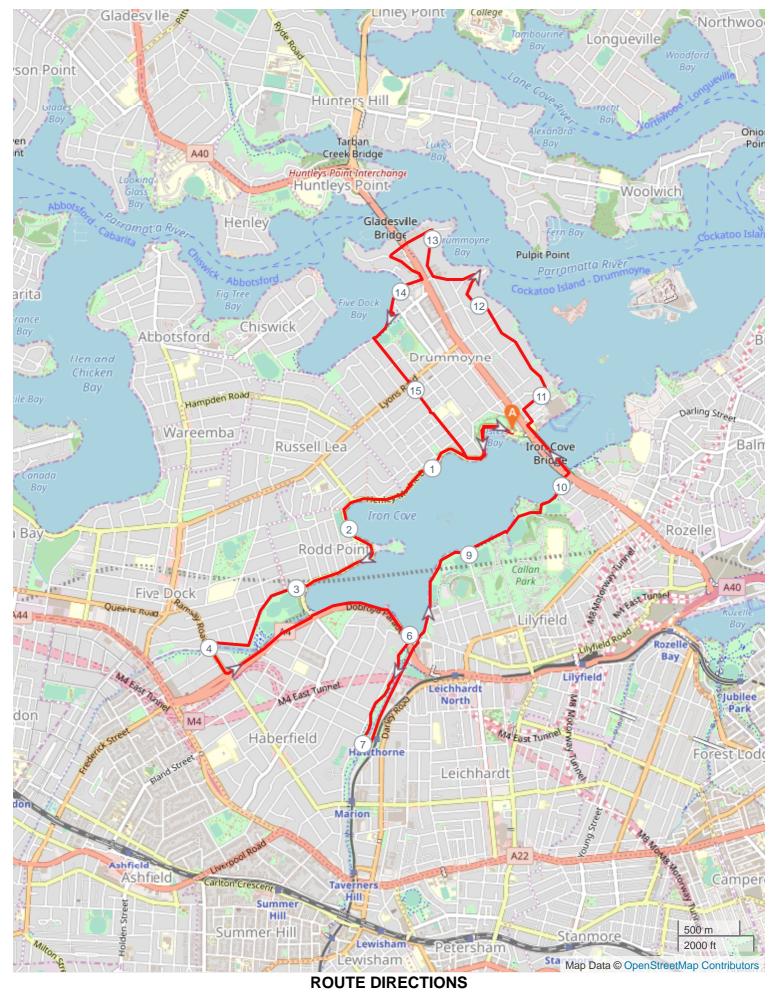

## SS Iron Cove Bolter 15km

| No | Km     | Turn | Directions                                                                              |
|----|--------|------|-----------------------------------------------------------------------------------------|
| 1  | 0.000  |      | Start by going left onto The Bay Run                                                    |
| 2  | 2.901  | 7    | Cross Timbrell Drive continue onto Henley Marine Drive with Timbrell Park on your left  |
| 3  | 3.946  | R    | Keep left onto Henley Marine Drive                                                      |
| 4  | 3.990  | ÷    | Turn left onto Ramsay Road                                                              |
| 5  | 4.269  | ÷    | Turn left onto Wattle Street which becomes Dobroyd Parade, continue to The Bay Run      |
| 6  | 5.890  |      | Turn right onto Hawthorne Parade and follow path                                        |
| 7  | 7.029  | ÷    | Turn left cross over Hawthorne Canal, turn left onto path continue towards The Bay Run  |
| 8  | 8.134  |      | Keep left continue onto The Bay Run                                                     |
| 9  | 10.128 | +    | Turn left cross over Iron Cove Bridge to other side continue onto Renwick Street        |
| 10 | 10.827 | 7    | Turn right onto Park Avenue to the end, turn left onto St Georges Crescent              |
| 11 | 12.123 | 7    | Turn right onto Lower St Georges Crescent then sharp left onto Wolseley Street          |
| 12 | 12.672 | ≯    | Turn right onto Wrights Road                                                            |
| 13 | 13.062 | ÷    | Turn left onto Drummoyne Avenue                                                         |
| 14 | 13.465 | ÷    | Turn left onto Victoria Place                                                           |
| 15 | 13.788 | Ч    | Turn right onto Henricks Avenue                                                         |
| 16 | 13.939 | R    | Turn left onto The Esplanade continue to Taplin Park                                    |
| 17 | 14.484 | ←    | Turn left onto Thomspon Street to the end turn left onto The Bay Run continue to finish |
| 18 | 16.350 |      | FINISH                                                                                  |