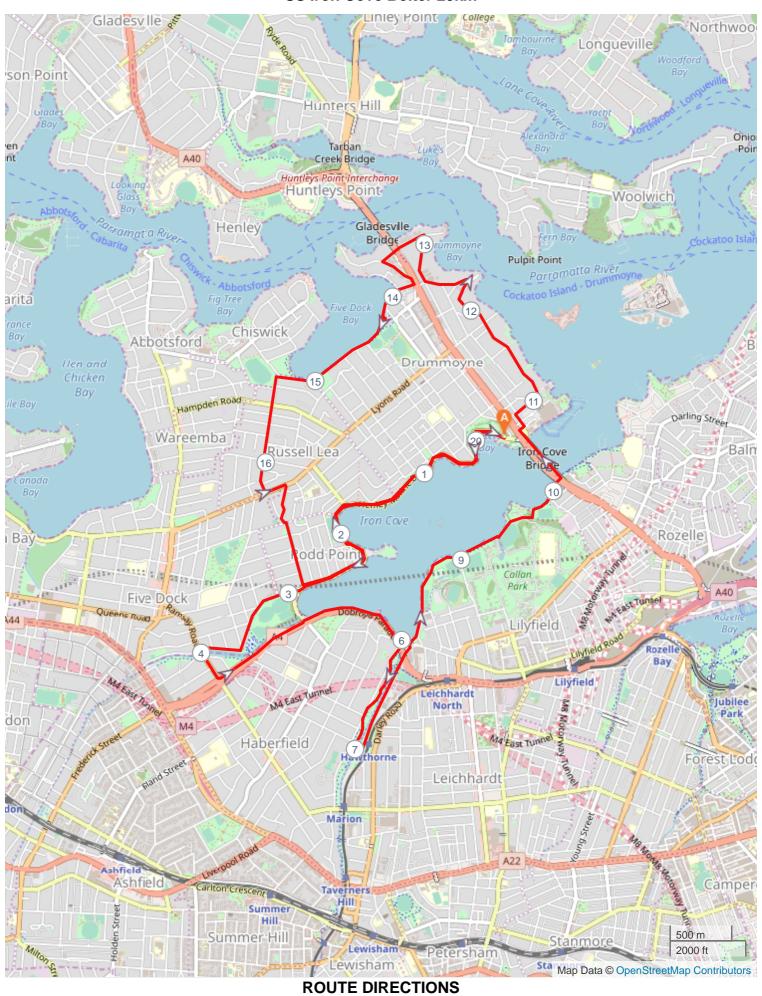

## SS Iron Cove Bolter 20km

**Turn Directions** 

No

Km

| No | Km     | Turn     | Directions                                                                                      |
|----|--------|----------|-------------------------------------------------------------------------------------------------|
| 1  | 0.000  |          | Start by going left onto The Bay Run                                                            |
| 2  | 2.901  | 71       | Cross Timbrell Drive continue onto Henley Marine Drive with Timbrell Park on your left          |
| 3  | 3.946  | K        | Keep left onto Henley Marine Drive                                                              |
| 4  | 3.990  | <b>+</b> | Turn left onto Ramsay Road                                                                      |
| 5  | 4.269  | <b>←</b> | Turn left onto Wattle Street which becomes Dobroyd Parade, continue to The Bay Run              |
| 6  | 5.890  |          | Turn right onto Hawthorne Parade and follow path                                                |
| 7  | 7.029  | +        | Turn left cross over Hawthorne Canal, turn left onto path continue towards The Bay Run          |
| 8  | 8.134  |          | Keep left continue onto The Bay Run                                                             |
| 9  | 10.128 | +        | Turn left cross over Iron Cove Bridge to other side continue onto Renwick Street                |
| 10 | 10.827 | 71       | Turn right onto Park Avenue to the end, turn left onto St Georges Crescent                      |
| 11 | 12.123 | 71       | Turn right onto Lower St Georges Crescent then sharp left onto Wolseley Street                  |
| 12 | 12.672 | <b>→</b> | Turn right onto Wrights Road                                                                    |
| 13 | 13.062 | <b>←</b> | Turn left onto Drummoyne Avenue                                                                 |
| 14 | 13.465 | <b>←</b> | Turn left onto Victoria Place                                                                   |
| 15 | 13.788 | 7        | Turn right onto Henricks Avenue                                                                 |
| 16 | 13.939 | K        | Turn left onto The Esplanade continue to Russell Park                                           |
| 17 | 15.054 | <b>←</b> | Turn right onto Byrne Avenue                                                                    |
| 18 | 15.309 | 7        | Turn left onto Sibbick Street                                                                   |
| 19 | 16.262 | +        | Turn left onto Lyons Road                                                                       |
| 20 | 16.437 | <b>→</b> | Turn right onto Lamrock Avenue                                                                  |
| 21 | 16.723 | +        | Turn left onto Dalmeny Avenue then turn left onto Barnstaple Road then right onto Arthur Street |
| 22 | 17.303 | +        | Turn left onto Henley Marine Drive continue onto The Bay Run to the finish                      |
| 23 | 20.312 |          | FINISH                                                                                          |