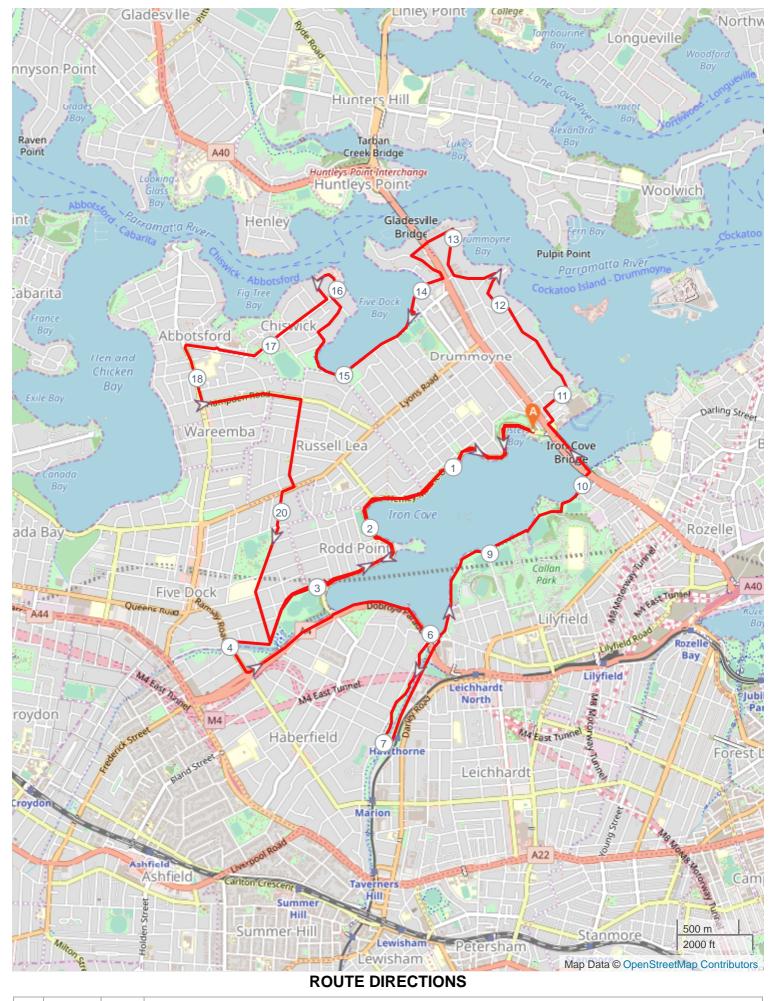

## SS Iron Cove Bolter 25km

| No | Km     | Turn | Directions                                                                             |
|----|--------|------|----------------------------------------------------------------------------------------|
| 1  | 0.000  |      | Start by going left onto The Bay Run                                                   |
| 2  | 2.901  | 7    | Cross Timbrell Drive continue onto Henley Marine Drive with Timbrell Park on your left |
| 3  | 3.946  | R    | Keep left onto Henley Marine Drive                                                     |
| 4  | 3.990  | ÷    | Turn left onto Ramsay Road                                                             |
| 5  | 4.269  | ÷    | Turn left onto Wattle Street which becomes Dobroyd Parade, continue to The Bay Run     |
| 6  | 5.890  |      | Turn right onto Hawthorne Parade and follow path                                       |
| 7  | 7.029  | ÷    | Turn left cross over Hawthorne Canal, turn left onto path continue towards The Bay Run |
| 8  | 8.134  |      | Keep left continue onto The Bay Run                                                    |
| 9  | 10.128 | ÷    | Turn left cross over Iron Cove Bridge to other side continue onto Renwick Street       |
| 10 | 10.827 | 7    | Turn right onto Park Avenue to the end, turn left onto St Georges Crescent             |
| 11 | 12.123 | 7    | Turn right onto Lower St Georges Crescent then sharp left onto Wolseley Street         |
| 12 | 12.672 | ≯    | Turn right onto Wrights Road                                                           |
| 13 | 13.062 | ÷    | Turn left onto Drummoyne Avenue                                                        |
| 14 | 13.465 | ÷    | Turn left onto Victoria Place                                                          |
| 15 | 13.788 | L    | Turn right onto Henricks Avenue                                                        |
| 16 | 13.939 | R    | Turn left onto The Esplanade continue to Lysaght Park                                  |
| 17 | 15.412 | →    | Turn right onto Swannell Avenue then right onto Burns Crescent                         |
| 18 | 15.795 | ÷    | Turn left onto Hezlet Street                                                           |
| 19 | 15.918 | L    | Turn sharp right onto Bortfield Drive                                                  |
| 20 | 16.411 | ≯    | Turn right onto Blackwall Point Road continue to Great North Road                      |
| 21 | 17.727 | ÷    | Turn left onto Great North Road                                                        |
| 22 | 18.230 | ÷    | Turn left onto Hampden Road                                                            |
| 23 | 19.036 | ≯    | Turn right onto Sibbick Street                                                         |
| 24 | 19.752 | ≯    | Turn right onto Lyons Road then left onto Ingham Avenue                                |
| 25 | 21.120 | ĸ    | Turn left onto Henley Marine Drive, continue onto The Bay Run to the finish            |
| 26 | 24.913 |      | FINISH                                                                                 |