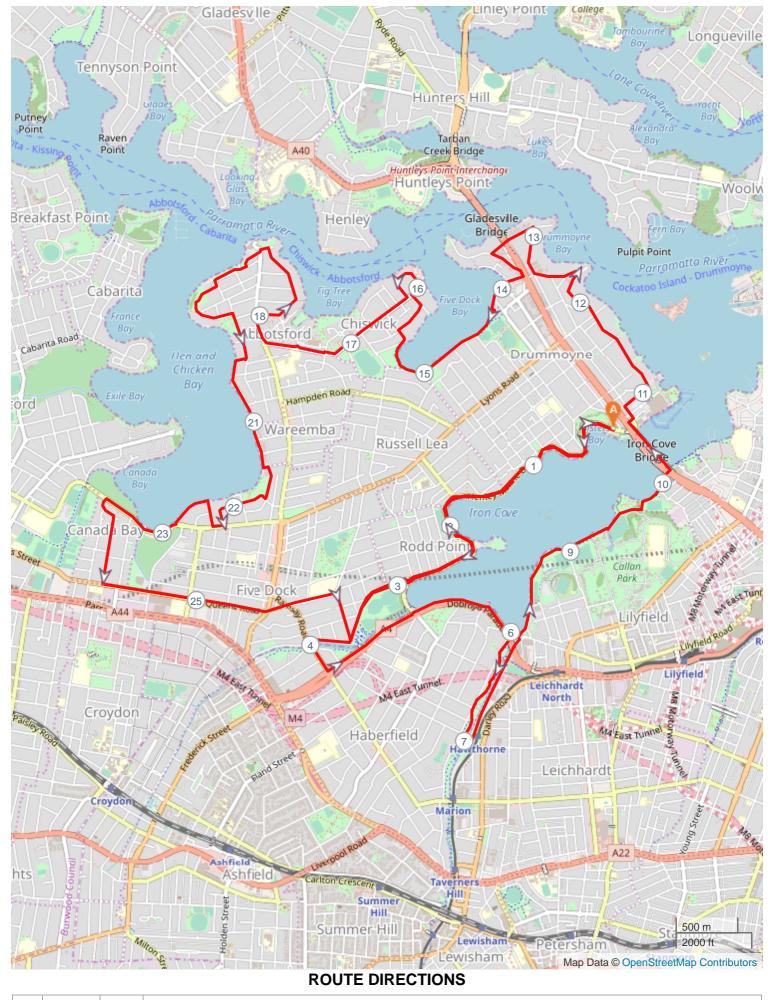

## SS Iron Cove Bolter 30km

| No | Km     | Turn        | Directions                                                                                                                                |
|----|--------|-------------|-------------------------------------------------------------------------------------------------------------------------------------------|
| 1  | 0.000  |             | Start by going left onto The Bay Run                                                                                                      |
| 2  | 2.901  | 7           | Cross Timbrell Drive continue onto Henley Marine Drive with Timbrell Park on your left                                                    |
| 3  | 3.946  | R           | Keep left onto Henley Marine Drive                                                                                                        |
| 4  | 3.990  | ÷           | Turn left onto Ramsay Road                                                                                                                |
| 5  | 4.269  | ÷           | Turn left onto Wattle Street which becomes Dobroyd Parade, continue to The Bay Run                                                        |
| 6  | 5.890  |             | Turn right onto Hawthorne Parade and follow path                                                                                          |
| 7  | 7.029  | ÷           | Turn left cross over Hawthorne Canal, turn left onto path continue towards The Bay Run                                                    |
| 8  | 8.134  |             | Keep left continue onto The Bay Run                                                                                                       |
| 9  | 10.128 | ÷           | Turn left cross over Iron Cove Bridge to other side continue onto Renwick Street                                                          |
| 10 | 10.827 | 7           | Turn right onto Park Avenue to the end, turn left onto St Georges Crescent                                                                |
| 11 | 12.123 | 7           | Turn right onto Lower St Georges Crescent then sharp left onto Wolseley Street                                                            |
| 12 | 12.672 | ≯           | Turn right onto Wrights Road                                                                                                              |
| 13 | 13.062 | ÷           | Turn left onto Drummoyne Avenue                                                                                                           |
| 14 | 13.465 | ÷           | Turn left onto Victoria Place                                                                                                             |
| 15 | 13.788 | Ч           | Turn right onto Henricks Avenue                                                                                                           |
| 16 | 13.939 | R           | Turn left onto The Esplanade continue to Lysaght Park                                                                                     |
| 17 | 15.412 | ≯           | Turn right onto Swannell Avenue then right onto Burns Crescent                                                                            |
| 18 | 15.795 | ÷           | Turn left onto Hezlet Street                                                                                                              |
| 19 | 15.918 | Ч           | Turn sharp right onto Bortfield Drive                                                                                                     |
| 20 | 16.411 | ≯           | Turn right onto Blackwall Point Road continue to Great North Road                                                                         |
| 21 | 17.727 | Я           | Turn right onto Great North Road then turn right onto Walton Crescent continue to the end                                                 |
| 22 | 18.828 | ÷           | Turn left onto Teviot Avenue cross Great North Road then right onto The Terrace                                                           |
| 23 | 19.091 | →           | Turn right onto Battersea Street to the end, turn left onto Hunter Street, turn right onto Checkley Street, go through Quarantine Reserve |
| 24 | 19.724 | 7           | Continue right onto Abbotsford Parade                                                                                                     |
| 25 | 20.018 | ≯           | Turn right onto St Albans Street                                                                                                          |
| 26 | 20.402 | →           | Turn right onto Mayne Lane then left onto Wynston Parade                                                                                  |
| 27 | 21.393 | ←           | Turn left onto Hill Street then right onto McGrath Avenue                                                                                 |
| 28 | 21.708 | Ч           | Turn sharp right onto Kerin Avenue which becomes Preston Avenue                                                                           |
| 29 | 22.237 | →           | Turn right onto Lyons Road West then right onto James Street continue to the end turn left onto Friend Avenue                             |
| 30 | 22.865 | →           | Turn right onto Lyons Road West                                                                                                           |
| 31 | 23.521 | ←           | Turn left onto Bayview Road                                                                                                               |
| 32 | 24.255 | ÷           | Turn left onto Queens Road                                                                                                                |
| 33 | 26.163 | <b>&gt;</b> | Turn right onto Ingham Avenue                                                                                                             |

| No | Km     | Turn | Directions                                                                  |
|----|--------|------|-----------------------------------------------------------------------------|
| 34 | 26.559 | ĸ    | Turn left onto Henley Marine Drive, continue onto The Bay Run to the finish |
| 35 | 30.351 |      | FINISH                                                                      |