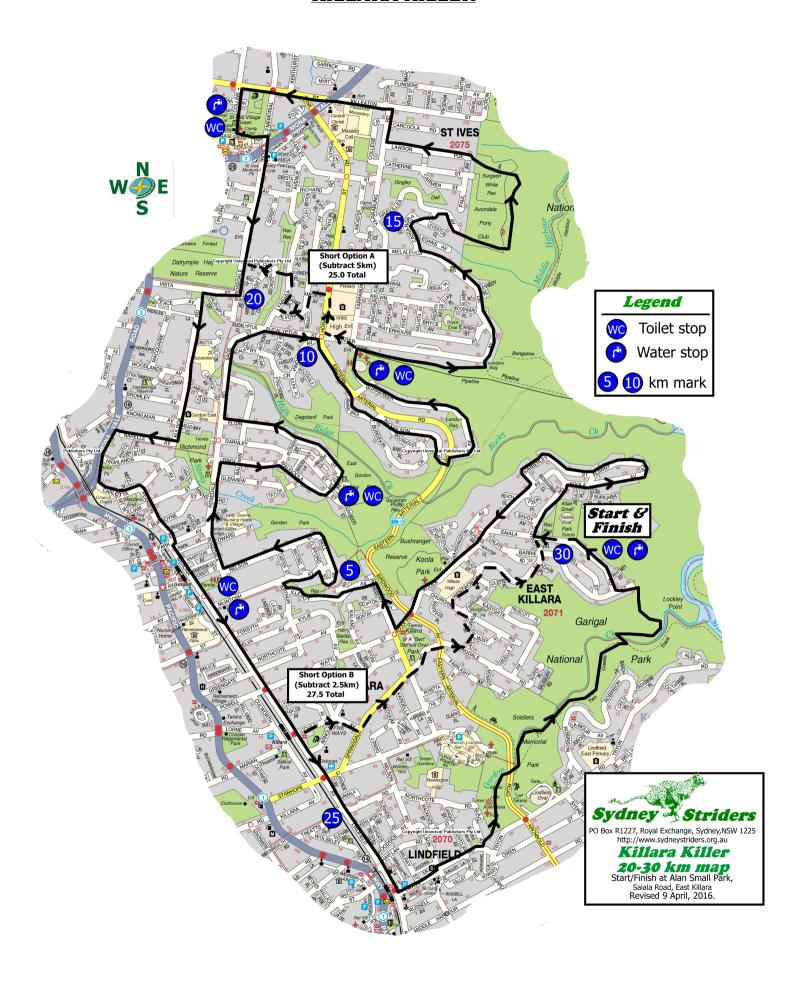

## KILLARA KILLER

- 0.0 Turn Right onto Saiala Road
- 0.2 R Redfield Road
- 0.6 R Koola Ave which becomes Albany Crescent
- R Kimberley Street 1.6
- R Koola Ave continue across Birdwood (Traffic!) 2.2
- 3.6 R Roseberry Rd, at end R onto footpath and down stairs then L into Illeroy Ave
- R Arthur St then R McIntosh St 4.6
- R Clifford St becomes Bell St then Nelson St 5.0
- 6.3 R Rosedale Rd
- 7.0 R Lennox St which becomes Waugoola St
- 7.8 L Mount Ida St (W,T at park), then L into Elgin St
- 8.8 R Rosedale Rd which becomes Sage St
- R Eucalyptus St 9.6
- R at Roundabout into Eastern Arterial Rd 10.0
- 10.5 R Barra-Brui Crescent
- 10.8 L then R into Nicholson Ave
- 11.5 L Eastern Arterial then immediately R into Burraneer (Traffic!)
- 12.6 Continue into oval (water & toilets), cross oval
- 12.9 Under pipe and right onto track next to pipe (Short cut A)  $\rightarrow \rightarrow \rightarrow \rightarrow$  $\rightarrow \rightarrow \rightarrow \rightarrow$  $\rightarrow \rightarrow \rightarrow \rightarrow$

## 13.6 Left at track junction and then R onto Hunter Ave,

- becomes Melaleuca Dr
- Through park and continue Melaleuca Dr then R Cassandra Ave 14.4
- 15.2 At end of Cassandra R Grevillea Ave and into fire trail at end of street
- 16.3 into Lawson Pde then Right into Yarrabung Rd
- 17.2 L Killeaton and cross Mona Vale Rd (watch for traffic!)
- 18.3 L Collins Rd and into Park (W,T), at end of park L Village Green Parade
- R into Memorial Ave and cross Mona Vale Rd 18.9 into Rosedale Rd ++++ ++++
- 20.0 R Vista St then L at bottom of hill onto path into Kulgoa rd
- R Narelle Ave then L Mona Vale Rd 21.2
- 22.0 L Carlotta Ave then R Pearson Ave
- Dogleg Across Park Ave into Werona Ave (becomes Lindfield Ave 22.8 (W,T at park on L just after Gordon Station)

## 

- L Tryon Rd with dogleg across Nelson Rd 25.6
- 26.3 L Slade Ave then immediately R into 2 Creek Track. continue on track through tunnel under Eastern Arterial Rd
- 27.0 L Onto Two Creek Track Firetrail
- 28.2 L at Sign to Barrie St, down and cross creek then up and right at junction
- At water pipe L up main firetrail into Barrie Street 28.8
- 29.5 R Saiala
- R to finish! Well Killed!! ←←←← 30.0

# Killara Killer 20-30 km map

Start/Finish at Alan Small Park, Saiala Road, East Killara Revised 9 April, 2016.

## Shortcut A (subtracts 5km)

- 0.0 L onto track next to pipeline, then L Hunter Ave
- 0.3 R at R'Bout onto Horace St
- 0.6 L Amesbury Ave then L Alvona Ave then R Lynbara Ave
- 1.3 L down track before No. 57 opp. Survey PI, into Edgewood, straight ahead then R Dorset Dr
- 1.6 L Goulburn St then L Rosedale and rejoin long course

## Short Cut B (subtracts 2.5km)

- 0.0 Locksley St (Killara Station)
- 0.3 At 5 way intersection take R into Karranga Ave, then L Springdale Rd, continue across Eastern Arterial
- 1.5 L Larchmont Ave then L Monmouth Ave. then L Churchill Rd
- 2.0 R Wentworth Ave. becomes Redfield Rd
- 3.0 R Saiala Rd
- 3.2 Finish