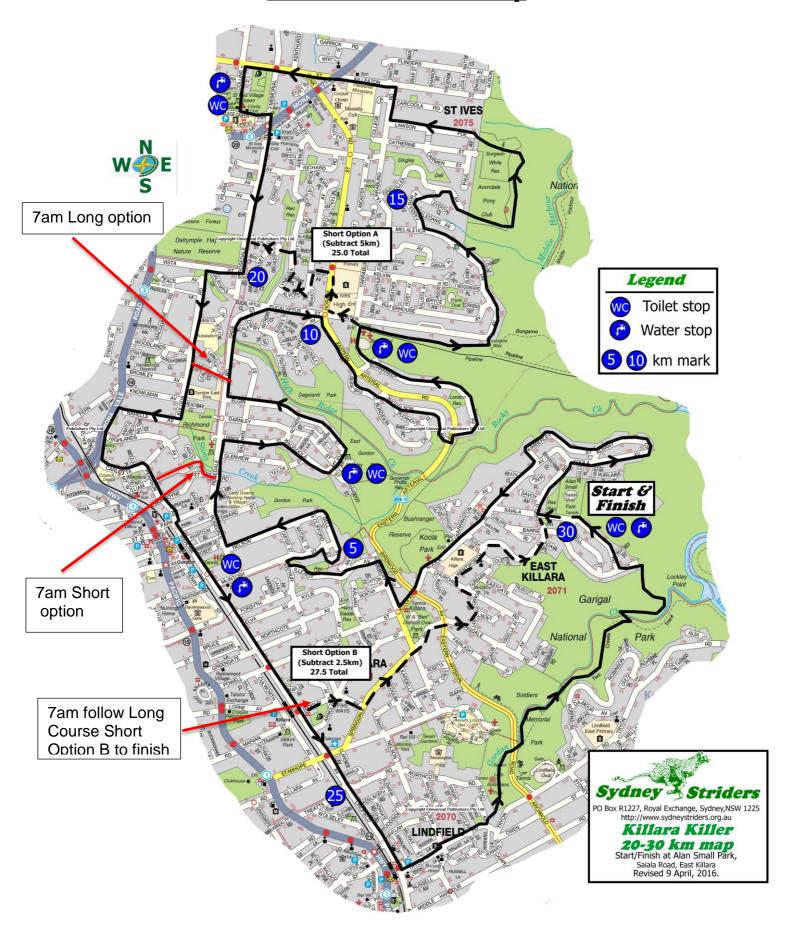

## Killara Killer 20-30 km map

Start/Finish at Alan Small Park, Saiala Road, East Killara Revised 9 April, 2016.